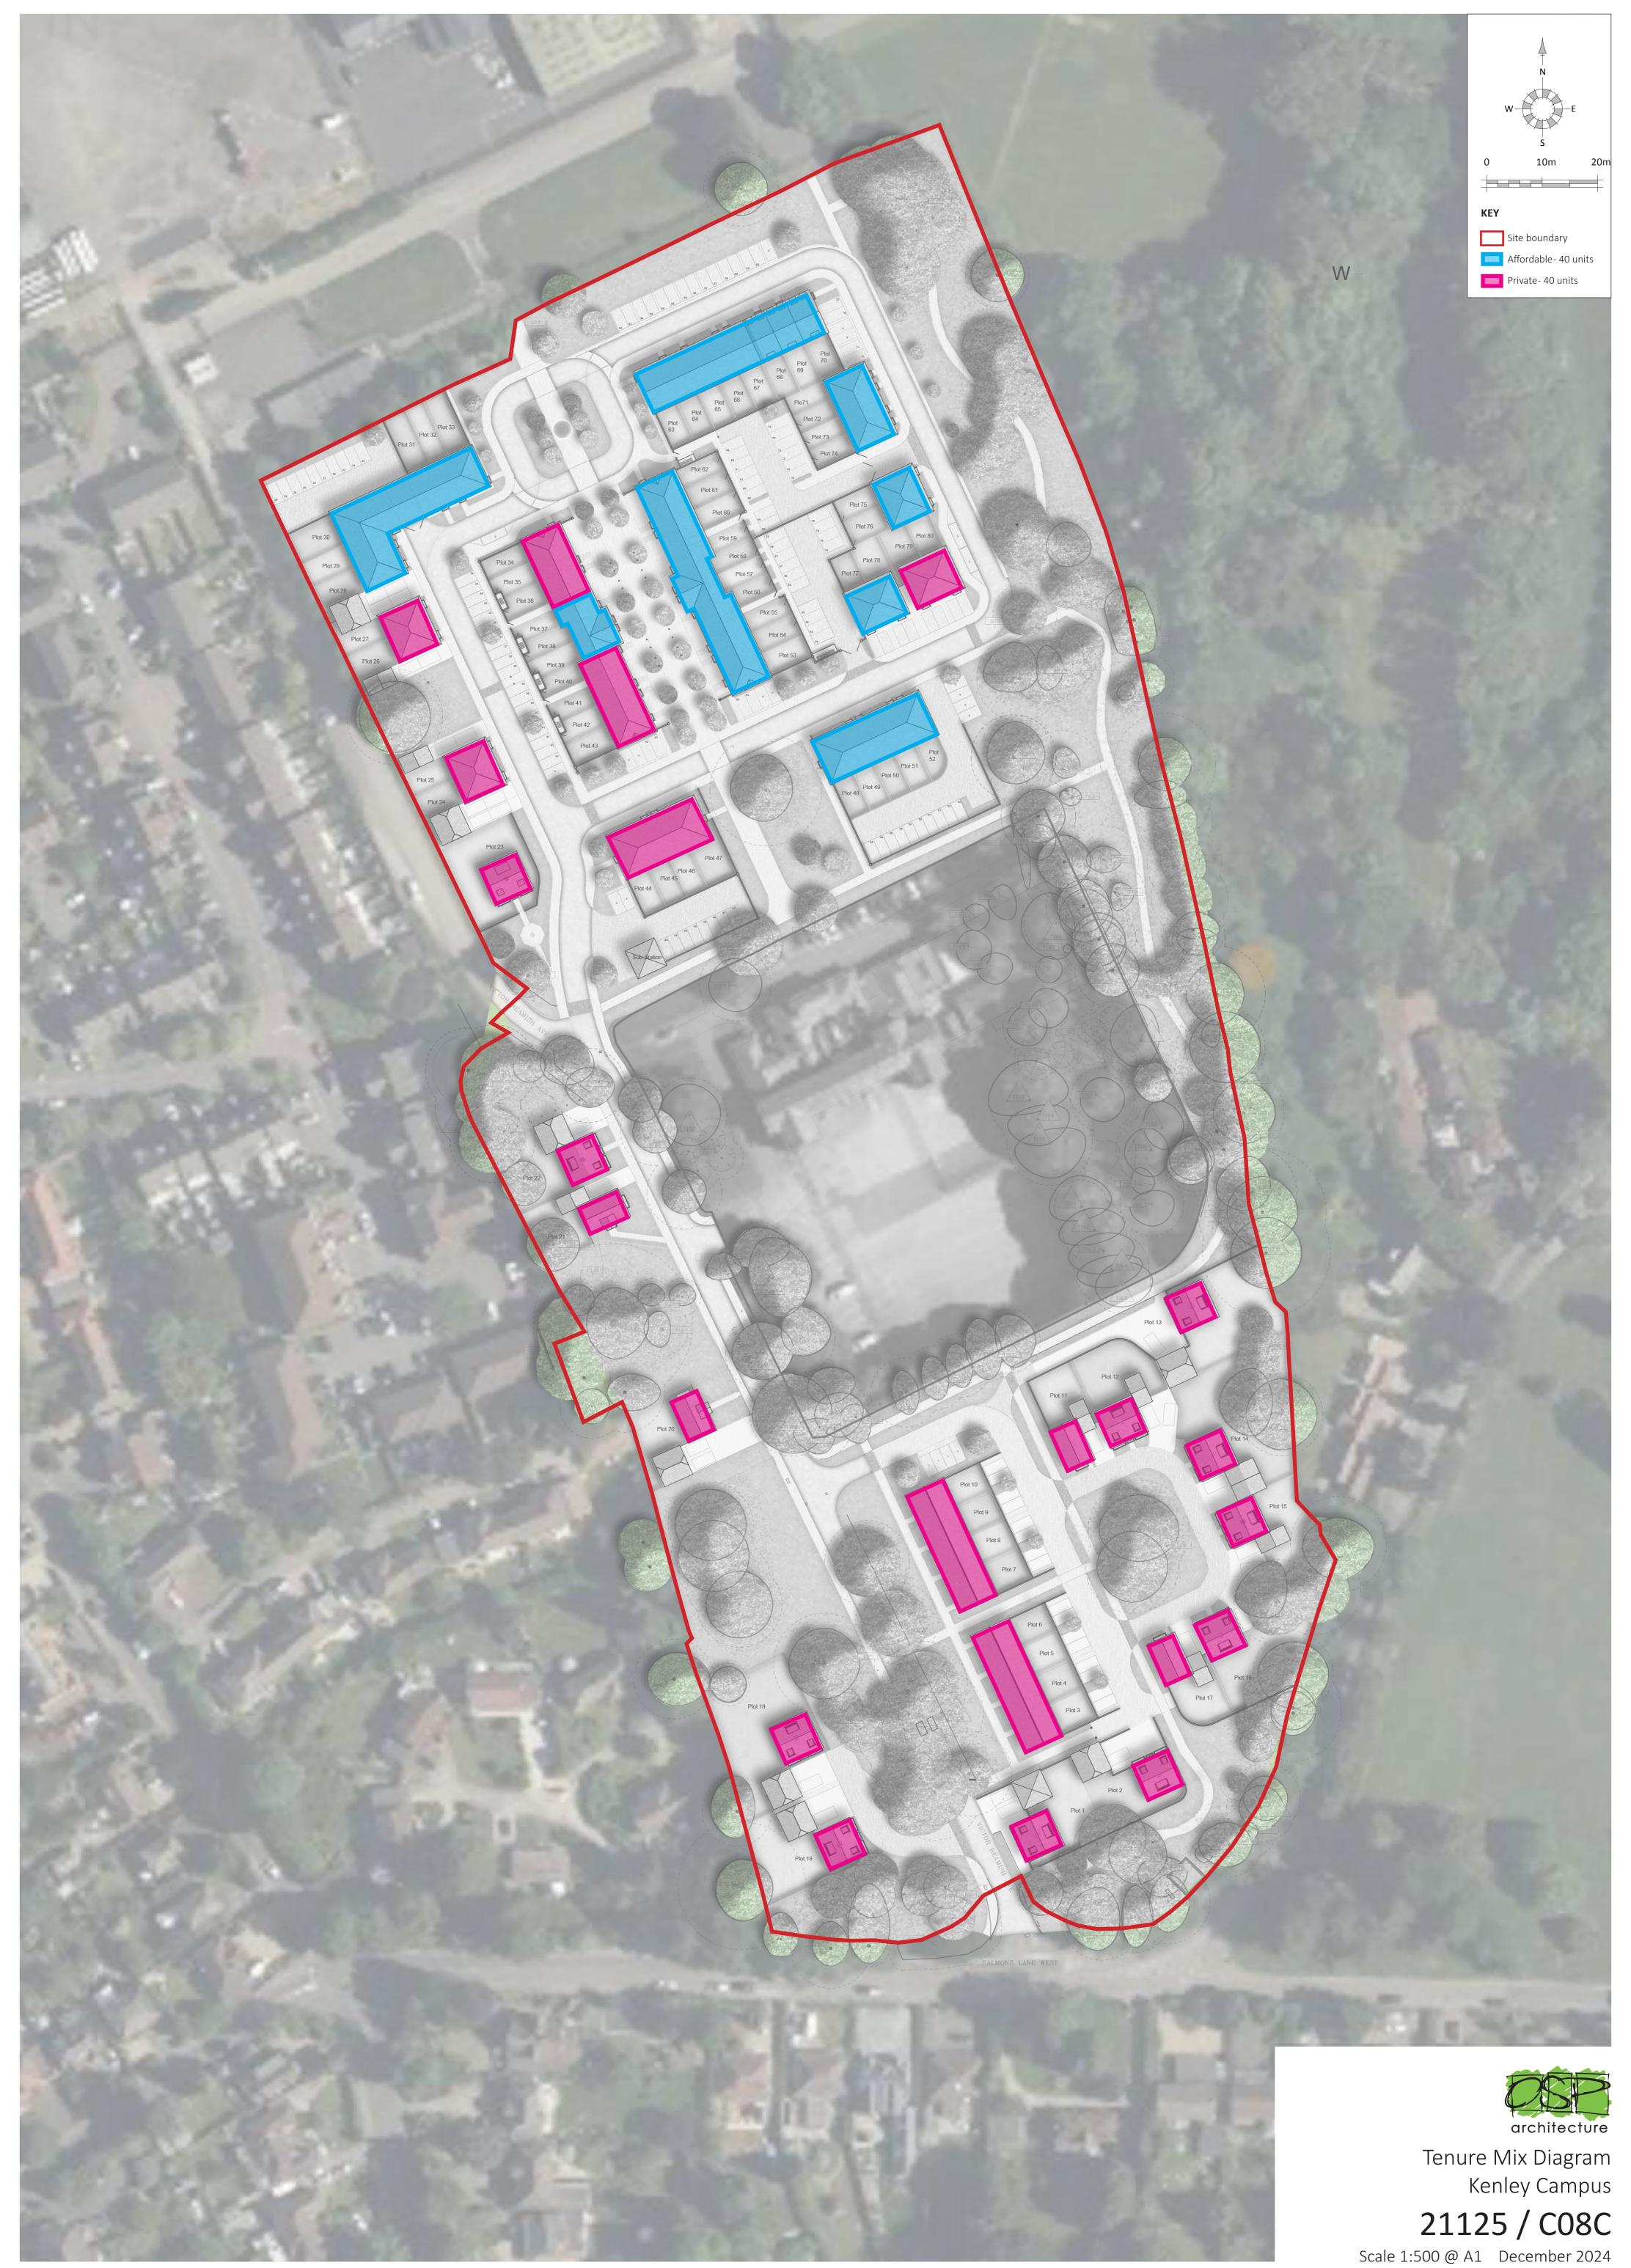

© Copyright exists on the designs and information shown on this drawing. This drawing may be scaled to the scale bar for planning application purposes only. Do not scale for any other purpose, use figured dimensions only. Subject to site survey and all necessary consents. All dimensions to be checked by user and any discrepancies, errors or omissions to be reported to the Architect before work commences. This drawing is to be read in conjunction with all other relevant materials. OS Licence no. 100007327.

OSP Architecture, Broadmede House, Farnham Business Park, Weydon Lane, Farnham, Surrey, GU9 8QT Tel: 01252 267878 www.osparchitecture.com