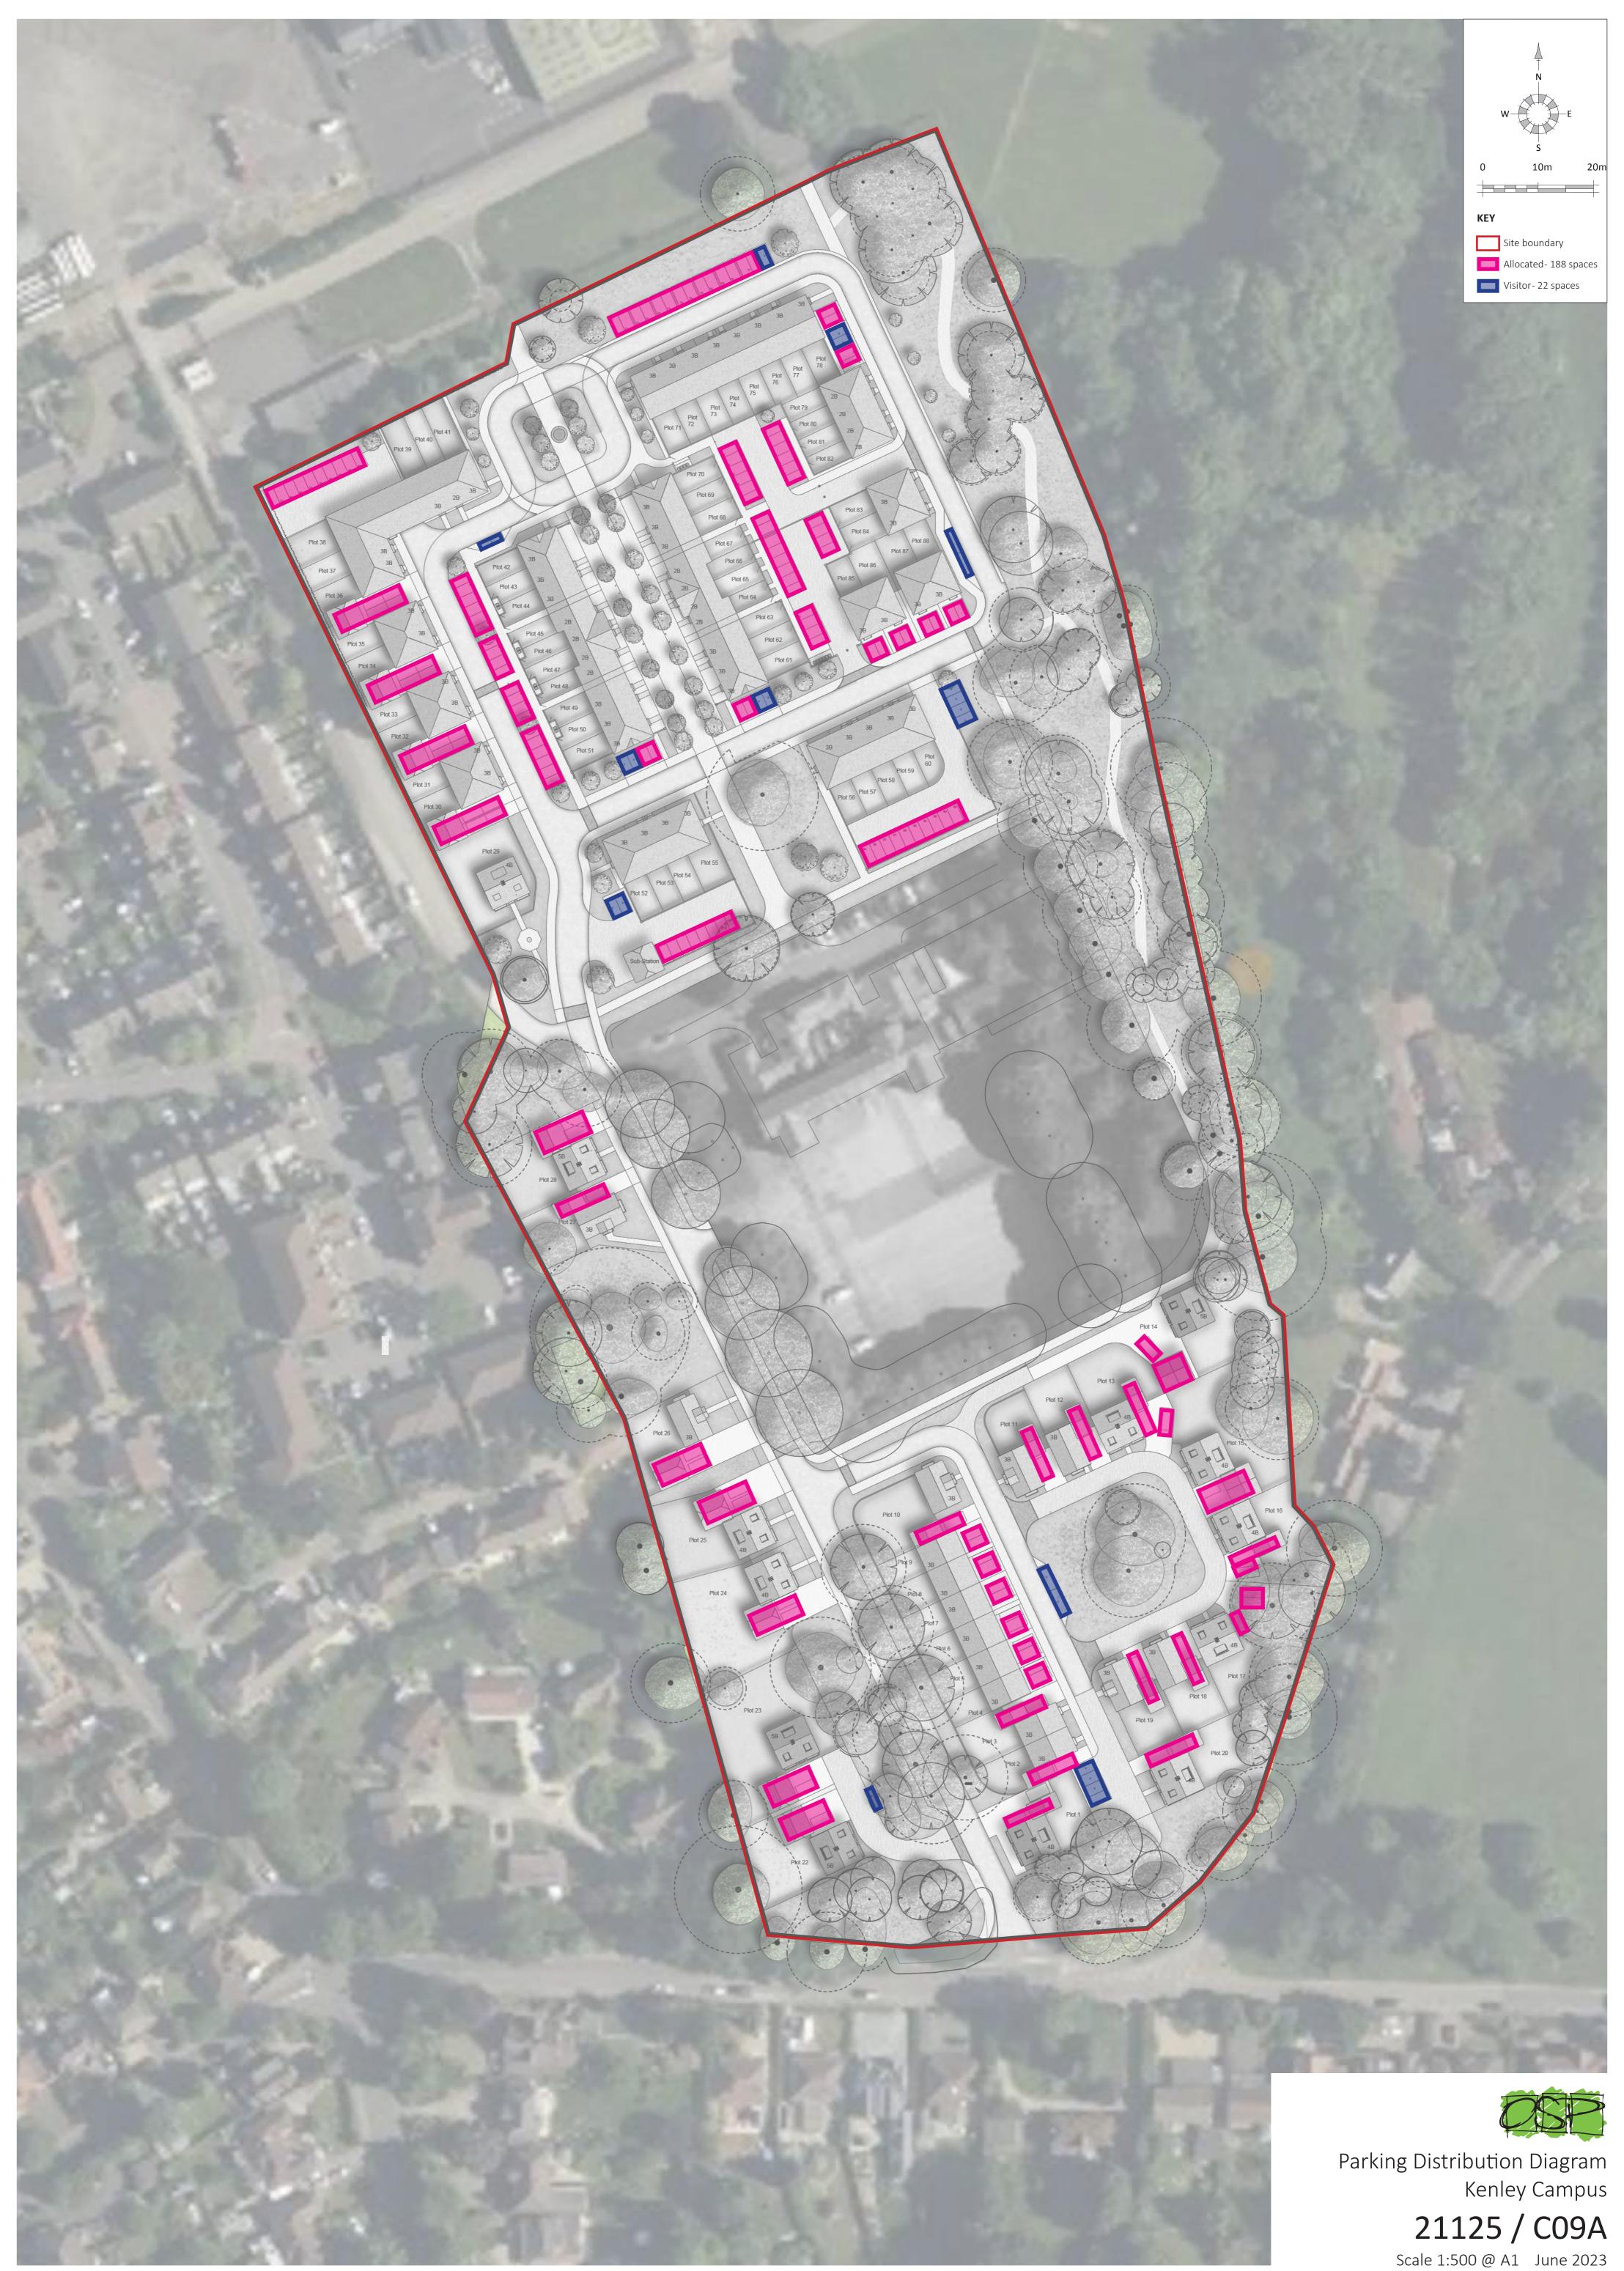

© Copyright exists on the designs and information shown on this drawing. This drawing may be scaled to the scale bar for planning application purposes only. Do not scale for any other purpose, use figured dimensions only. Subject to site survey and all necessary consents. All dimensions to be checked by user and any discrepancies, errors or omissions to be reported to the Architect before work commences. This drawing is to be read in conjunction with all other relevant materials. OS Licence no. 100007327.

OSP Architecture, Broadmede House, Farnham Business Park, Weydon Lane, Farnham, Surrey, GU9 8QT Tel: 01252 267878 www.osparchitecture.com