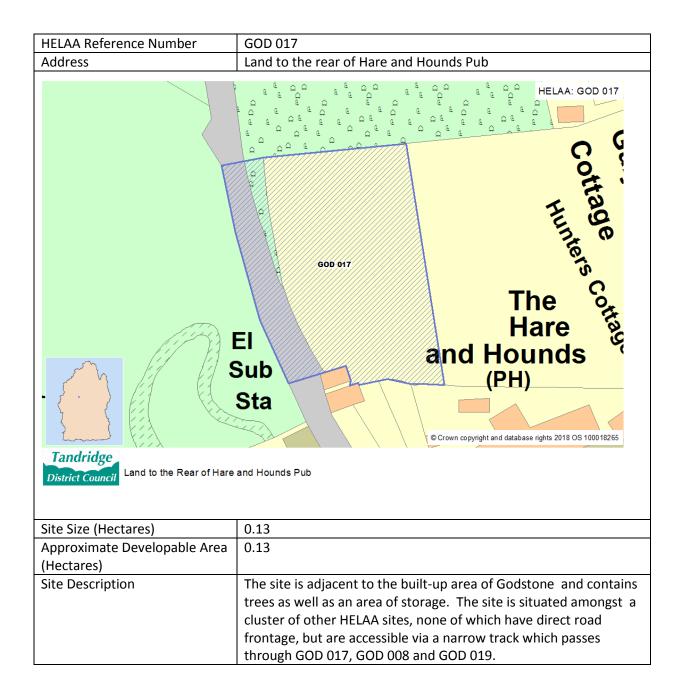

|
| Status               | Developable - For the purposes of the HELAA, the site is considered to<br>be developable and capable of coming forward after 5 years, should<br>the site be allocated in the Local Plan.                                               |
| Estimated Site Yield | 150                                                                                                                                                                                                                                    |
| Strategy compliance  | Site is in accordance with the Preferred Strategy.                                                                                                                                                                                     |



| Suitability          | The site has topography that would be capable of accommodating       |
|----------------------|----------------------------------------------------------------------|
|                      | development.                                                         |
|                      | The site lies in the Conservation Area but this does not necessarily |
|                      | prevent development from occurring.                                  |
|                      |                                                                      |
|                      | Overall, the site could accommodate development but as the site      |
|                      | is in the Green Belt this designation would need to change in order  |
|                      | for t