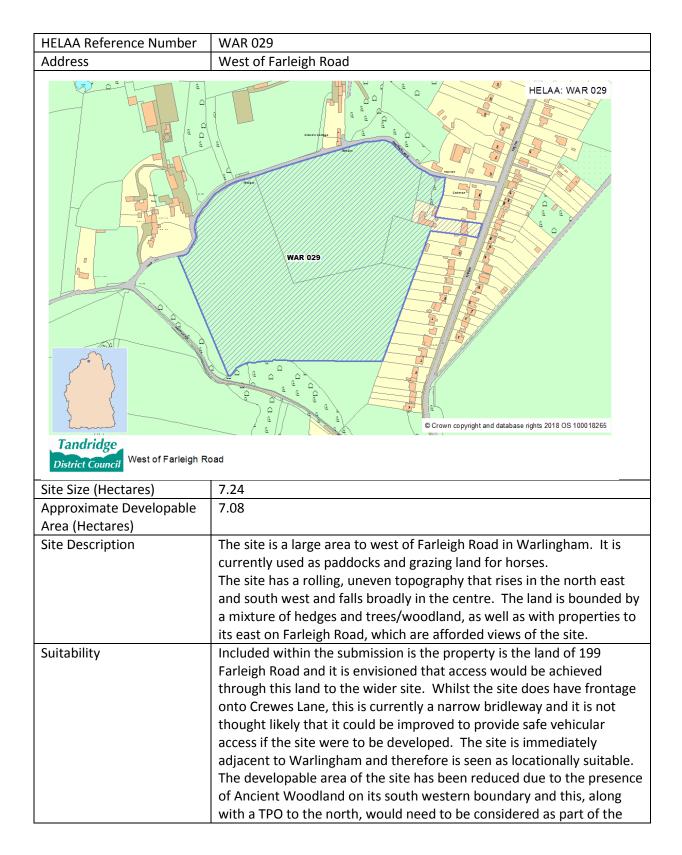

Developable - For the purposes of the HELAA, the site is considered to be developable and capable of coming forward after 5 years, should the site be allocated in the Local Plan. |
|----------------------|------------------------------------------------------------------------------------------------------------------------------------------------------------------------------------|
| Estimated Site Yield | 22                                                                                                                                                                                 |
| Strategy compliance  | Site is in accordance with the Preferred Strategy.                                                                                                                                 |



|                      | development management process.<br>The topography may impact on the density of development but would<br>not prohibit the site from being developed.<br>Overall, the site is considered suitable and able to accommodate<br>development but as the site is in the Green Belt, the designation would<br>have to be changed in order for it to be developed. |
|----------------------|-----------------------------------------------------------------------------------------------------------------------------------------------------------------------------------------------------------------------------------------------------------------------------------------------------------------------------------------------------------|
| Availability         | The site has been submitted