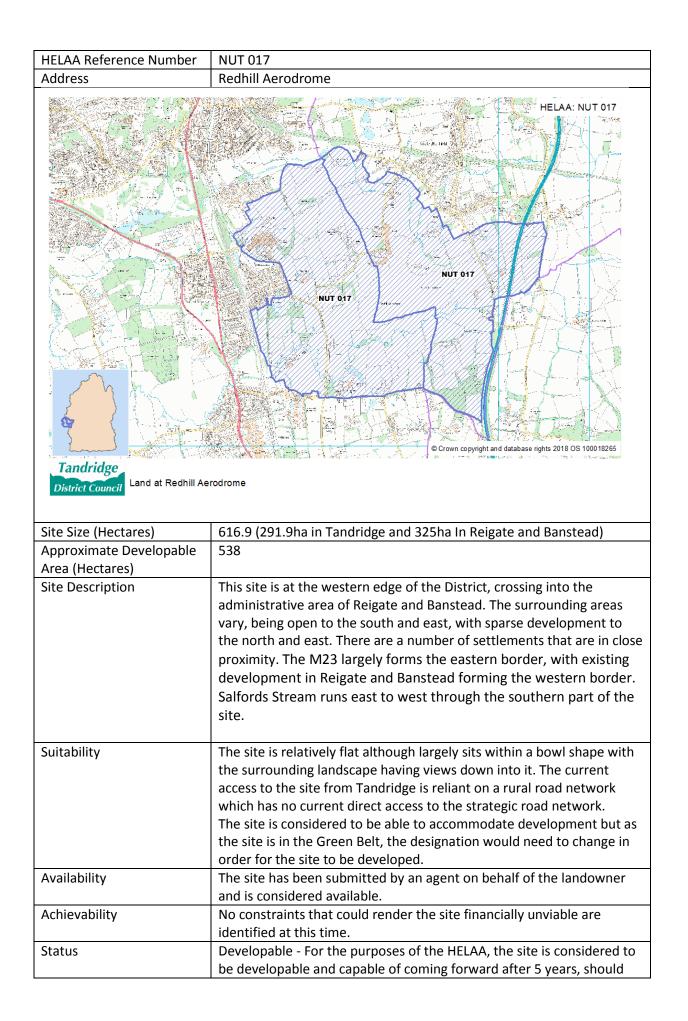

Appendix 3: Deliverable and Developable

| Estimated Site Yield | 2,200                                                                     |
|----------------------|---------------------------------------------------------------------------|
| Strategy compliance  | Site is in accordance with the Preferred Strategy. Please note that this  |
|                      | site falls within a broad location, considered as part of the Local Plan: |
|                      | Garden Villages Consultation.                                             |