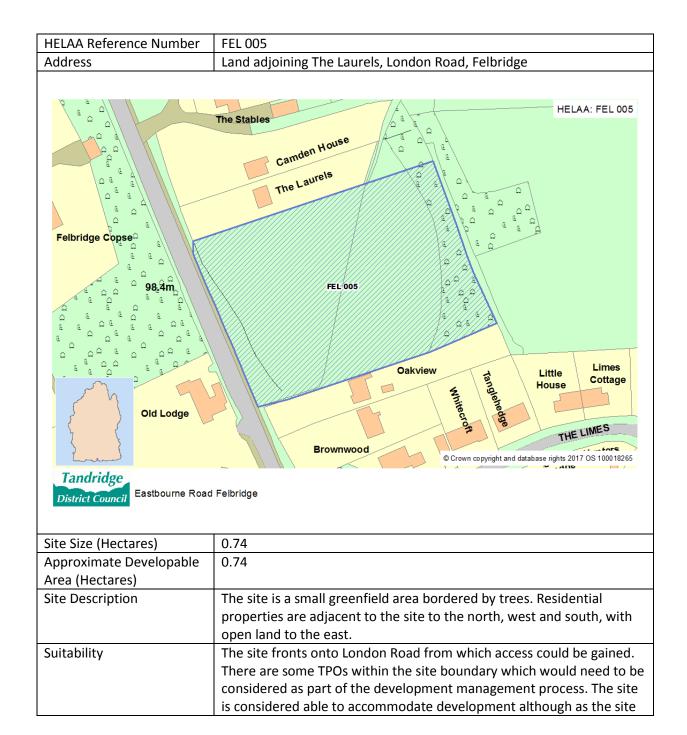

Appendix 3: Deliverable and Developable

| Estimated Site Yield | 2,200                                                                     |
|----------------------|---------------------------------------------------------------------------|
| Strategy compliance  | Site is in accordance with the Preferred Strategy. Please note that this  |
|                      | site falls within a broad location, considered as part of the Local Plan: |
|                      | Garden Villages Consultation.                                             |