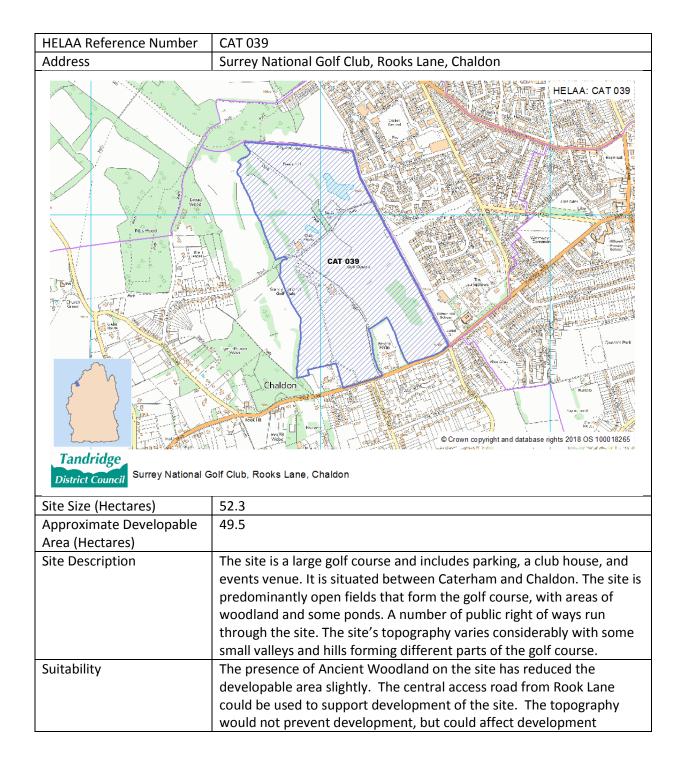

|                      | listed building located at the northern end of Caterham on the Hill and<br>in close proximity to residential development along Whyteleafe Hill to<br>the east. The majority of the site falls within the Kenley Airfield<br>Conservation Area.<br>The parts of the site closest to the aerodrome are largely flat, although<br>the north area of the site slopes downwards steeply to Whyteleafe Hill.<br>The site also contains the Portcullis Club which is located in the former |
|----------------------|-------------------------------------------------------------------------------------------------------------------------------------------------------------------------------------------------------------------------------------------------------------------------------------------------------------------------------------------------------------------------------------------------------------------------------------------------------------------------------------|
|                      | sergeant's mess.                                                                                                                                                                                                                                                                                                                                                                                                                                                                    |
| Suitability          | The presence of Ancient Woodland on the site has reduced the                                                                                                                                                                                                                                                                                                                                                                                                                        |
|                      | developable area, but the remainder of the site is considered developable.                                                                                                                                                                                                                                                                                                                                                                                                          |
|                      | Though the site features TPOs, has a listed building and lies within a                                                                                                                                                                                                                                                                                                                                                                                                              |
|                      | Conservation Area, these matters would not prevent development but                                                                                                                                                                                                                                                                                                                                                                                                                  |
|                      | would need consideration through the development management                                                                                                                                                                                                                                                                                                                                                                                                                         |
|                      | process. The topography may affect development of the site, but                                                                                                                                                                                                                                                                                                                                                                                                                     |
|                      | development on the whole site is not sought.                                                                                                                                                                                                                                                                                                                                                                                                                                        |
|                      | The site is considered suitable but as it lies within the Green Belt, this designation would need to change to allow development of the entire                                                                                                                                                                                                                                                                                                                                      |
|                      | site. The estimated yield matches that submitted in the live planning                                                                                                                                                                                                                                                                                                                                                                                                               |
|                      | application (2015/1748), which would essentially be a conversion of                                                                                                                                                                                                                                                                                                                                                                                                                 |
|                      | the existing building.                                                                                                                                                                                                                                                                                                                                                                                                                                                              |
| Availability         | The site has been submitted to the HELAA and is considered available.                                                                                                                                                                                                                                                                                                                                                                                                               |
|                      | The current planning application (2015/1748), further shows the site's                                                                                                                                                                                                                                                                                                                                                                                                              |
|                      | availability.                                                                                                                                                                                                                                                                                                                                                                                                                                                                       |
| Achievability        | No constraints that could render the site financially unviable are                                                                                                                                                                                                                                                                                                                                                                                                                  |
|                      | identified at this time. A Conservation Area is present within the site                                                                                                                                                                                                                                                                                                                                                                                                             |
|                      | boundary, as well as TPOs and Ancient Woodland and these will need                                                                                                                                                                                                                                                                                                                                                                                                                  |
|                      | to be considered.                                                                                                                                                                                                                                                                                                                                                                                                                                                                   |
| Status               | Developable - For the purposes of the HELAA, the site is considered to                                                                                                                                                                                                                                                                                                                                                                                                              |
|                      | be developable and capable of coming forward after 5 years, should                                                                                                                                                                                                                                                                                                                                                                                                                  |
|                      | the site be allocated in the Local Plan.                                                                                                                                                                                                                                                                                                                                                                                                                                            |
| Estimated Site Yield | 53                                                                                                                                                                                                                                                                                                                                                                                                                                                                                  |
| Strategy compliance  | Site is in accordance with the Preferred Strategy.                                                                                                                                                                                                                                                                                                                                                                                                                                  |