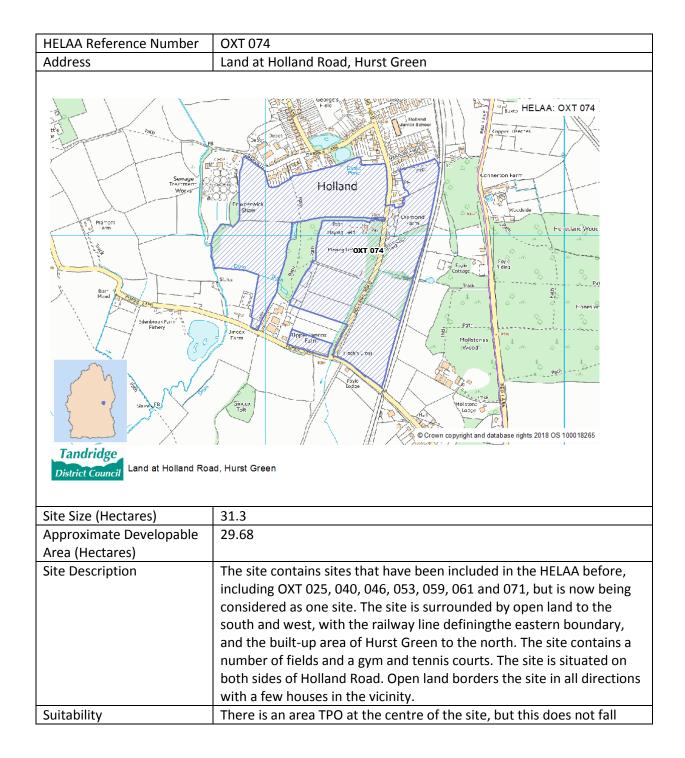

d render the site financially unviable are identified at this time.                                                                                              |
| Status               | Developable - For the purposes of the HELAA, the site is considered to<br>be developable and capable of coming forward after 5 years, should<br>the site be allocated in the Local Plan. |
| Estimated Site Yield | 70                                                                                                                                                                                       |
| Strategy compliance  | Site is in accordance with the Preferred Strategy.                                                                                                                                       |



|                      | <ul> <li>within the site boundary. The site is an unusual shape but there are areas of the site that front the road (either Holland Road or Popes Lane) and these could potentially be used for access. The site features 2 public footpaths, but it is not thought that this would impact on the site's availability to accommodate development. A Waste Water Treatment Works lies to the north west of the site and odours would need to be considered through the development management process. There are areas of the site at risk of surface water flooding and there is a small area of Ancient Woodland at the east of the site. These constraints would need to be considered to be considered to be considered through site at risk of surface water flooding and there is a small area o