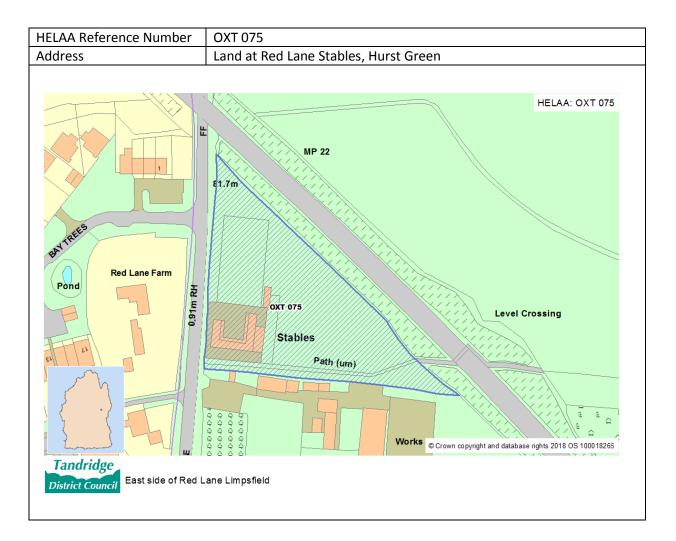

|



| Site Size (Hectares)    | 0.57                                                                                                                                     |
|-------------------------|------------------------------------------------------------------------------------------------------------------------------------------|
| Approximate Developable | 0.57                                                                                                                                     |
| Area (Hectares)         |                                                                                                                                          |
| Site Description        | The site is located to the east of Hurst Green, surrounded by open