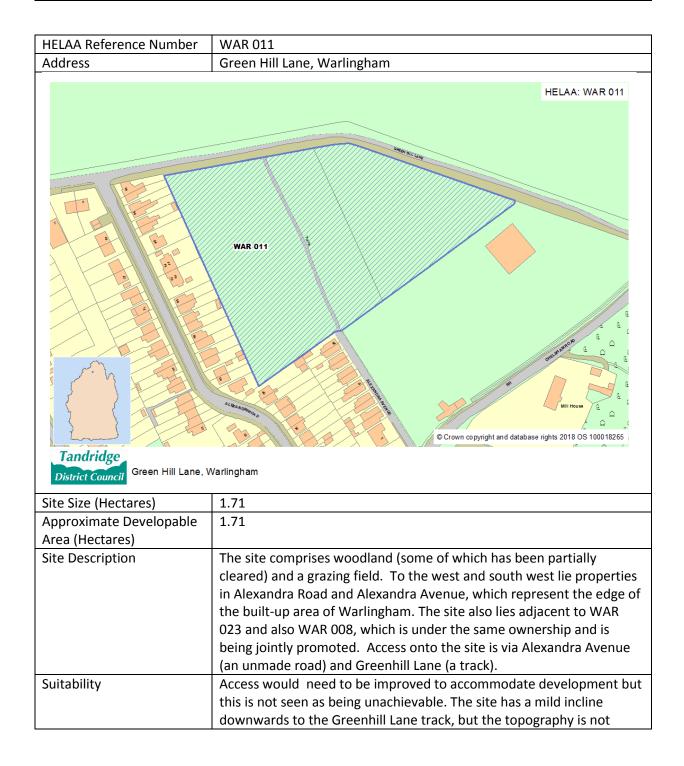

|                      | topography is varied but broadly slopes from the north to the south.<br>Rsidential properties feature to the south and west, with a playing field<br>to the east.                        |
|----------------------|------------------------------------------------------------------------------------------------------------------------------------------------------------------------------------------|
| Suitability          | The site has road frontage with Little Common Lane, although there is<br>a steep bank from the site to the road. There is a Conservation Area to<br>the south of the site.               |
|                      | The site is considered as able to accommodate development but as it is<br>in the Green Belt this designation would need to change in order for it<br>to be developed.                    |
| Availability         | The site has been submitted on behalf of the landowner and is considered available.                                                                                                      |
| Achievability        | No constraints that could render the site financially unviable are identified at this time, but the Conservation Area will need to be considered.                                        |
| Status               | Developable - For the purposes of the HELAA, the site is considered to<br>be developable and capable of coming forward after 5 years, should<br>the site be allocated in the Local Plan. |
| Estimated Site Yield | 15                                                                                                                                                                                       |
| Strategy compliance  | Site is not in accordance with the Preferred Strategy.                                                                                                                                   |