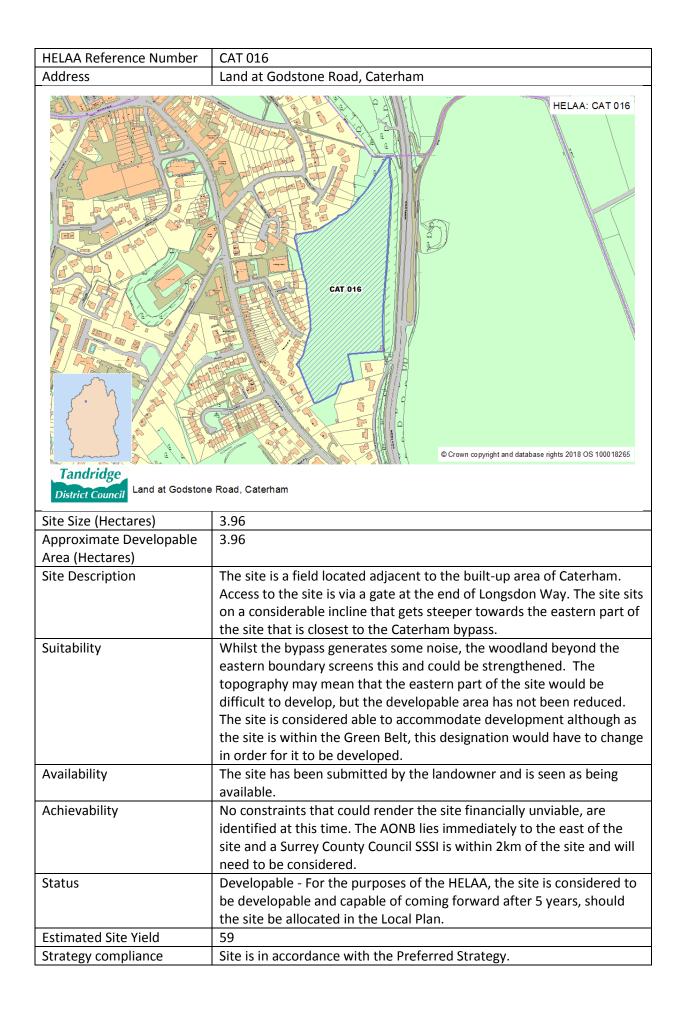

| HELAA Reference Number                    | CAT 019                                                                                                                                                                                                                                                                                                                                                                                                                                                                                                                                                                         |
|-------------------------------------------|---------------------------------------------------------------------------------------------------------------------------------------------------------------------------------------------------------------------------------------------------------------------------------------------------------------------------------------------------------------------------------------------------------------------------------------------------------------------------------------------------------------------------------------------------------------------------------|
| Address                                   | Caterham Reservoir Stanstead Road                                                                                                                                                                                                                                                                                                                                                                                                                                                                                                                                               |
| Address Caterham Reservoir Stanstead Road |                                                                                                                                                                                                                                                                                                                                                                                                                                                                                                                                                                                 |
| Tandridge<br>District Council             | oir Stanstead Road                                                                                                                                                                                                                                                                                                                                                                                                                                                                                                                                                              |
| Site Size (Hectares)                      | 2.05                                                                                                                                                                                                                                                                                                                                                                                                                                                                                                                                                                            |
| Approximate Developable                   | 1.12                                                                                                                                                                                                                                                                                                                                                                                                                                                                                                                                                                            |
| Area (Hectares)                           |                                                                                                                                                                                                                                                                                                                                                                                                                                                                                                                                                                                 |
| Site Description                          | The site is an area on the edge of Caterham that contains a residential<br>property (northern part), a covered reservoir (central part) and an area<br>of land previously used for landfill (southern part). The site slopes<br>from Stanstead Road (broadly the western boundary) down towards<br>the eastern boundary of Beech Grove. The area of land previously<br>used for landfill is bounded by mature trees and is partly covered by<br>trees.                                                                                                                          |
| Suitability                               | The topography of the site would not prevent development and<br>existing access from Stanstead Road could be utilised. The area of land<br>historically used as a landfill site is considered to have a high risk of<br>contamination and there would be a requirement for a risk assessment<br>and site investigation. As such, the developable area has been<br>reduced.<br>It is thought that the other parts of the site could accommodate<br>development, though as it lies within the Green Belt the designation<br>would need to change in order for it to be developed. |
| Availability                              | The site has been submitted by the landowner and is seen as being available.                                                                                                                                                                                                                                                                                                                                                                                                                                                                                                    |
| Achievability                             | At this stage it is not clear as to whether the removal of the reservoir<br>would be financially prohibitive. Furthermore, it is not clear if there<br>will be costs involved in decontaminating any land. The land is<br>consdered to have high risk of contamination and will need to be<br>considered.                                                                                                                                                                                                                                                                       |

| Status               | Developable - For the purposes of the HELAA, the site is considered to<br>be developable and capable of coming forward after 5 years, should<br>the site be allocated in the Local Plan. |
|----------------------|------------------------------------------------------------------------------------------------------------------------------------------------------------------------------------------|
| Estimated Site Yield | 27                                                                                                                                                                                       |
| Strategy compliance  | Site is in accordance with the Preferred Strategy.                                                                                                                                       |