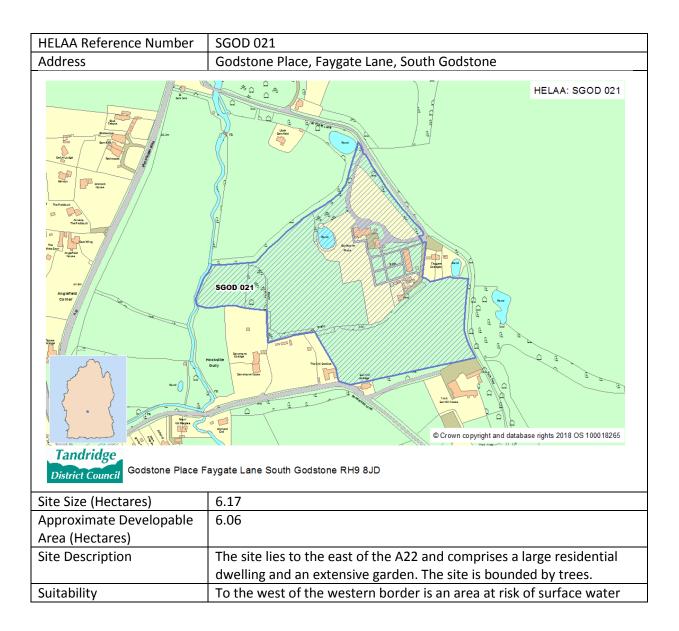

|
| Strategy compliance  | Site is in accordance with the Preferred Strategy. Please note that this site falls within a broad location, considered as part of the Local Plan: Garden Villages Consultation.                                                                                                                                                                                                                                                                                                |



|                      | flooding and to the south east of the site is an area of Ancient<br>Woodland. Both of these factors would need to be considered through<br>the development management process. The site is accessed directly<br>from Faygate Lane, off Eastbourne Road. This site is considered<br>suitable but as the site is in the Green Belt this designation would need<br>to change in order for it to be developed. |
|----------------------|----------------------------------------------------------------------------------------------------------------------------------------------------------------------------------------------------------------------------------------------------------------------------------------------------------------------------------------------------------------