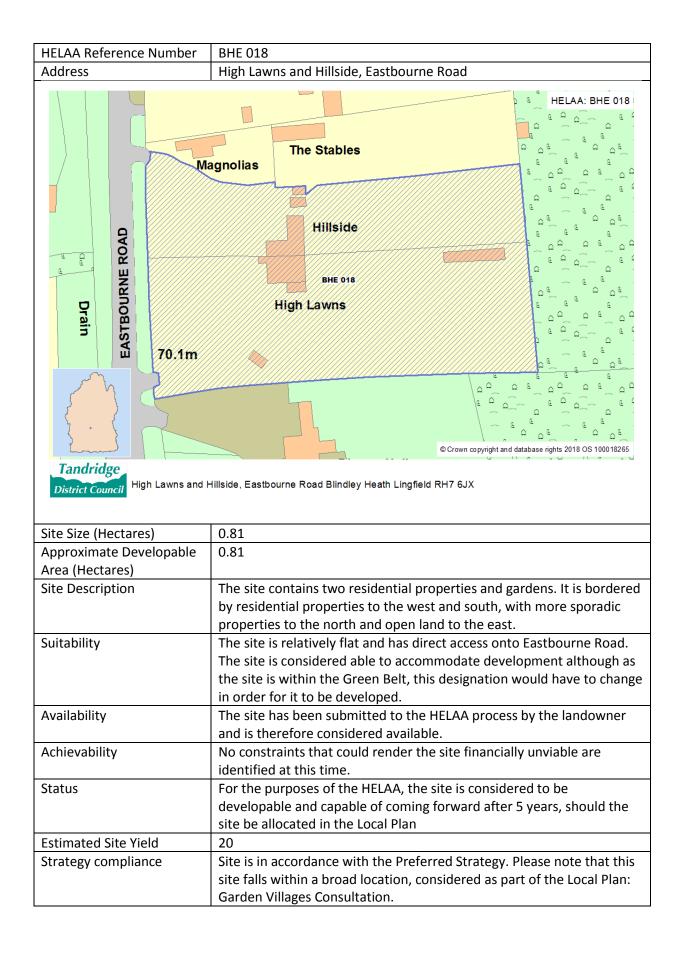

|
| Strategy compliance  | Site is in accordance with the Preferred Strategy. Please note that this site falls within a broad location, considered as part of the Local Plan: Garden Villages Consultation.                                                                                                                                                                                                                                                                                                                                                                                                                                                                                                         |







| Estimated Site Yield | 34                                                     |
|----------------------|--------------------------------------------------------|
| Strategy compliance  | Site is not in accordance with the Preferred Strategy. |



|                      | identified at this time, but the Conservation Area will need to be considered.                                                                                                           |
|----------------------|------------------------------------------------------------------------------------------------------------------------------------------------------------------------------------------|
| Status               | Developable - For the purposes of the HELAA, the site is considered to<br>be developable and cap