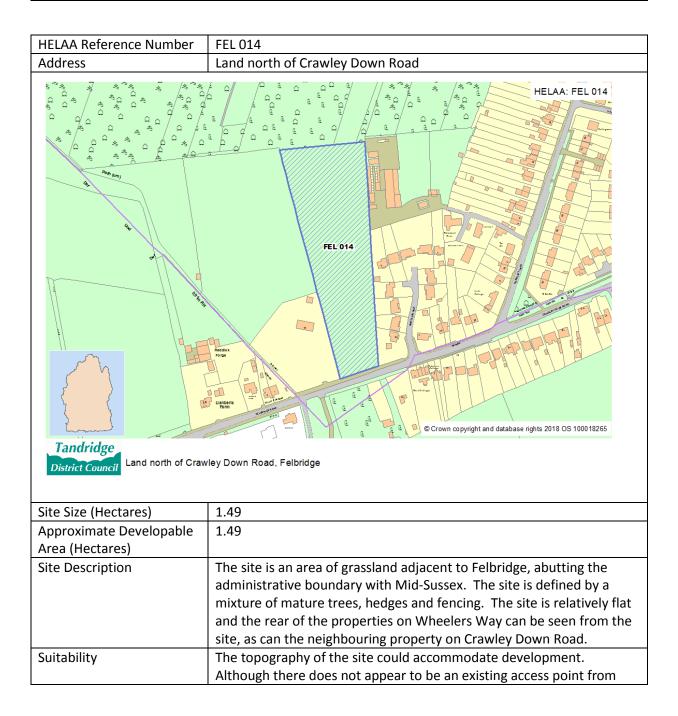

Status               | Developable - For the purposes of the HELAA, the site is considered to<br>be developable and capable of coming forward after 5 years, should<br>the site be allocated in the Local Plan.                                                        |
| Estimated Site Yield | 8                                                                                                                                                                                                                                               |
| Strategy compliance  | Site is not in accordance with the Preferred Strategy.                                                                                                                                                                                          |



| Crawley Down Road, the site fronts the road, so it should be possible  |
|------------------------------------------------------------------------|
| to gain access access to the site.                                     |
| The site is considered able to accommodate development but as it is    |
| within the Green Belt, the designation would need to change in order   |
| for the site to be developed.                                          |
| The site has been submitted by the landowners and is considered        |
| available.                                                             |
| No constraints that could render the site financially unviable are     |
| identified at this time. There is a Surrey County Council SSSI within  |
| 2km of the site, which will need to be conside