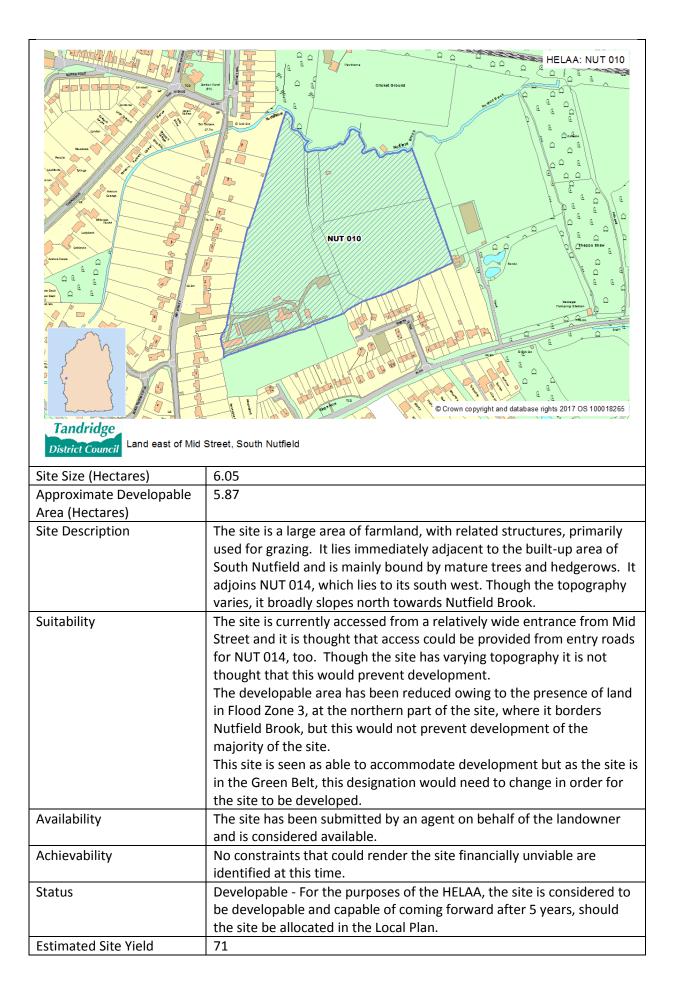

|

| HELAA Reference Number | NUT 010                                 |
|------------------------|-----------------------------------------|
| Address                | Land east of Mid Street, South Nutfield |



| Strategy compliance | Site is not in accordance with the Preferred Strategy. |
|---------------------|--------------------------------------------------------|
|---------------------|--------------------------------------------------------|

| HELAA Reference Number | NUT 012                                                          |
|------------------------|------------------------------------------------------------------|
| Address                | Land Adjacent to Kingsmill Cottage East, Kings Cross Lane, South |
|                        | Nutfield, RH1 5NG                                                |



| HELAA Reference Number | NUT 014 |
|------------------------|---------|
|------------------------|---------|

| Address                                    | Land to the east