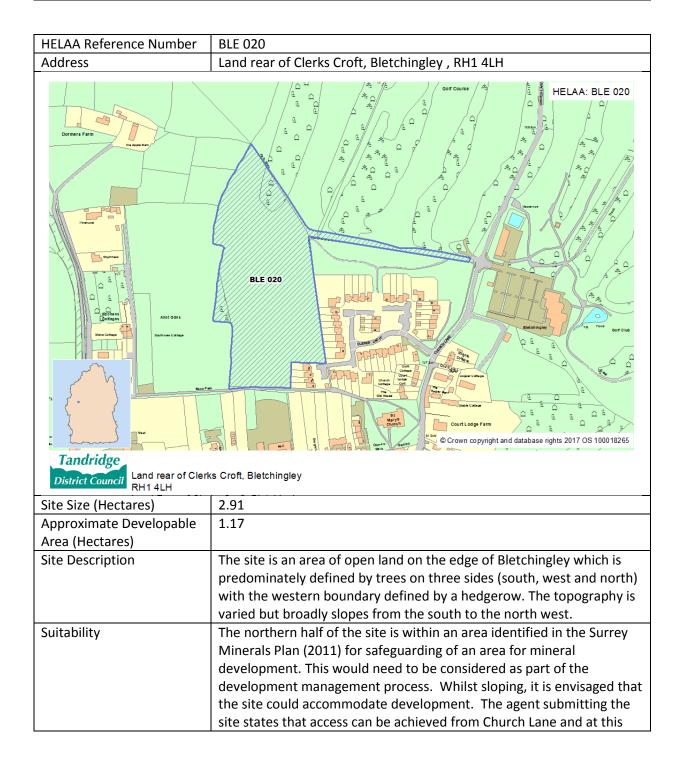

|                      | <ul> <li>stage this is seen as possible, though it appears that access could also be achieved through Clerks Croft. The site is adjacent to a Conservation Area.</li> <li>The site is considered as able to accommodate development but as it is in the Green Belt this designation would need to change in order for it to be developed.</li> </ul> |
|----------------------|------------------------------------------------------------------------------------------------------------------------------------------------------------------------------------------------------------------------------------------------------------------------------------------------------------------------------------------------------|
| Availability         | The site has been submitted on behalf of the landowner and is considered available.                                                                                                                                                                                                                                                                  |
| Achievability        | No constraints that could render the site financially unviable are identified at this time, but the Conservation Area will need to be considered.                                                                                                                                                                                                    |
| Status               | Developable - For the purposes of the HELAA, the site is considered to<br>be developable and capable of coming forward after 5 years, should<br>the site be allocated in the Local Plan.                                                                                                                                                             |
| Estimated Site Yield | 40                                                                                                                                                                                                                                                                                                                                                   |
| Strategy compliance  | Site is not in accordance with the Preferred Strategy.                                                                                                                                                                                                                                                                                               |