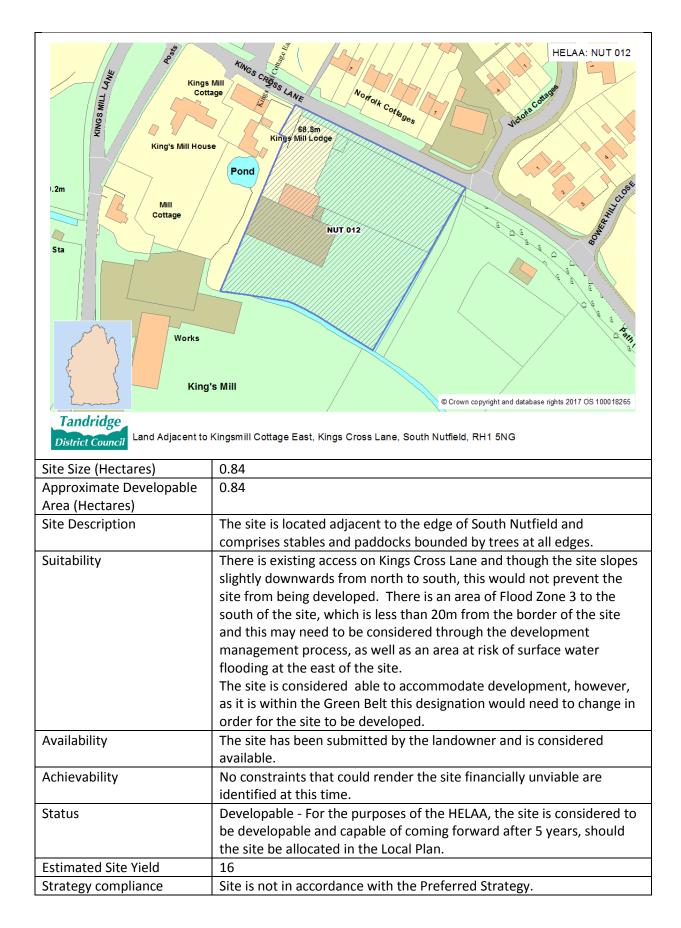

Appendix 3: Deliverable and Developable

| Estimated Site Yield | 2,200                                                                     |
|----------------------|---------------------------------------------------------------------------|
| Strategy compliance  | Site is in accordance with the Preferred Strategy. Please note that this  |
|                      | site falls within a broad location, considered as part of the Local Plan: |
|                      | Garden Villages Consultation.                                             |