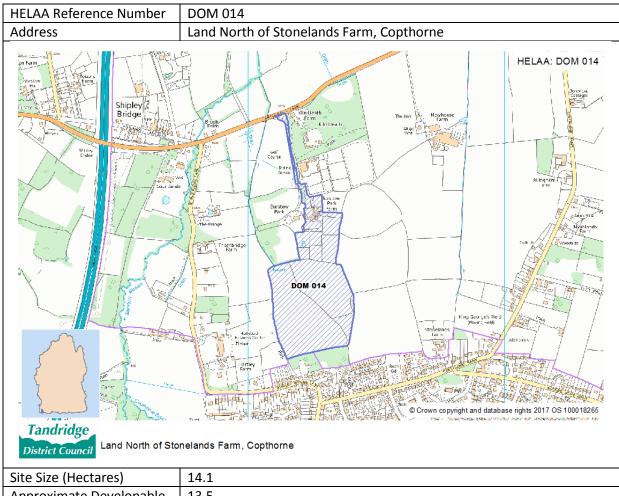

Appendix 3: Deliverable and Developable

| Estimated Site Yield | 2,200                                                                     |
|----------------------|---------------------------------------------------------------------------|
| Strategy compliance  | Site is in accordance with the Preferred Strategy. Please note that this  |
|                      | site falls within a broad location, considered as part of the Local Plan: |
|                      | Garden Villages Consultation.                                             |