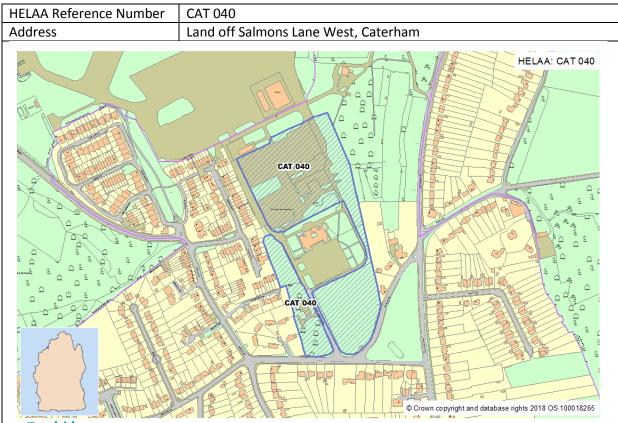

Tandridge

District Council Land off Salmons Lane West

| Site Size (Hectares)    | 4.45                                                                  |
|-------------------------|-----------------------------------------------------------------------|
| Approximate Developable | 4.45                                                                  |
|                         | 4.45                                                                  |
| Area (Hectares)         |                                                                       |
| Site Description        | The site is located within the Kenley Aerodrome Conservation Area     |
|                         | and comprises the land surrounding the former NAAFI building.         |
|                         | The NAAFI is now in operation as a school and makes use of the        |
|                         | southern part of the submitted site for their playing fields. To the  |
|                         | west, on the other side of the access road is a flat open area with a |
|                         | number of semi mature trees. The northern part of the site includes   |
|                         | redundant workshops, that are not listed, an area of hardstanding and |

|                      | there are some deposits of building materials.                          |
|----------------------|-------------------------------------------------------------------------|
| Suitability          | Whilst the site is in a Conservation Area and the NAAFI is a Grade II   |
|                      | listed building, these factors are not considered to prevent            |
|                      | development but would need to be considered through the                 |
|                      | development management process, as would be the TPOs on site. The       |
|                      | topography would not prevent development and the site can be            |
|                      | accessed from Victor Beamish Avenue.                                    |
|                      | The site is considered able to accommodate development, although as     |
|                      | site is within the Green Belt the designation would need to change in   |
|                      | order for it to be developed.                                           |
| Availability         | The site has been submitted by an agent on behalf of the landowner      |
|                      | and is seen as being available.                                         |
| Achievability        | No constraints that could render the site financially unviable are      |
|                      | identified at this time. A Conservation Area is present within the site |
|                      | boundary and this will need to be considered.                           |
| Status               | Developable - For the purposes of the HELAA, the site is considered to  |
|                      | be developable and capable of coming forward after 5 years, should      |
|                      | the site be allocated in the Local Plan.                                |
| Estimated Site Yield | 75                                                                      |
| Strategy compliance  | Site is in accordance with the Preferred Strategy.                      |
|                      |                                                                         |