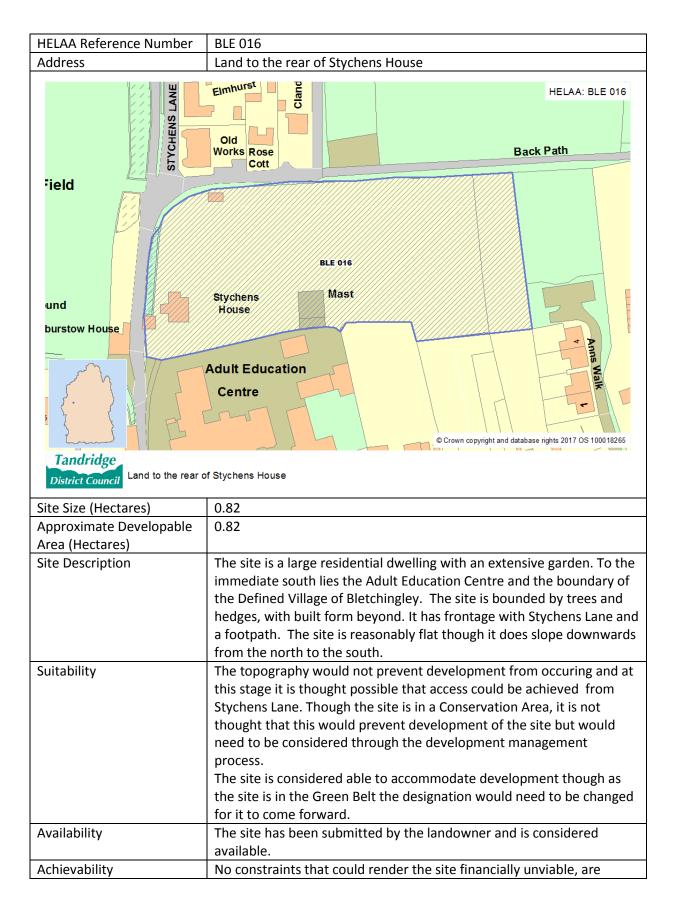

s part of the Local Plan: Garden Villages Consultation.                                                                                                                                                                                                                                                                                                                                                                                                                                                                                                         |







| Estimated Site Yield | 34                                                     |
|----------------------|--------------------------------------------------------|
| Strategy compliance  | Site is not in accordance with the Preferred Strategy. |



|                      | identified at this time, but the Conservation Area will need to be considered.                                                                                                           |
|----------------------|------------------------------------------------------------------------------------------------------------------------------------------------------------------------------------------|
| Status               | Developable - For the purposes of the HELAA, the site is considered to<br>be developable and capable of coming forward after 5 years, should<br>the site be allocated in the Local Plan. |
| Estimated Site Yield | 24