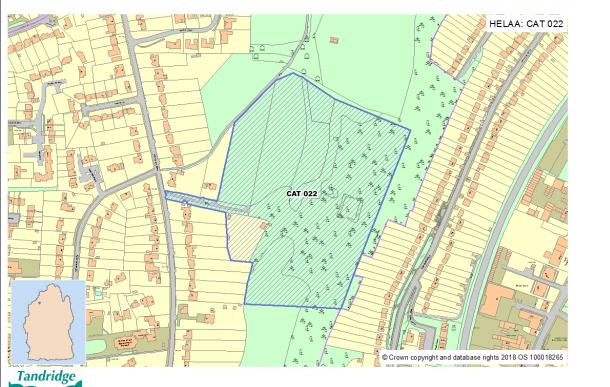

| HELAA Reference Number | CAT 022                                       |
|------------------------|-----------------------------------------------|
| Address                | Essendene Park, off Whyteleafe Road, Caterham |
|                        | <u> </u>                                      |

District Council Essendene Park, off Whyteleafe Road, Caterham

| Site Size (Hectares)    | 5.8                                                                      |
|-------------------------|--------------------------------------------------------------------------|
| Approximate Developable | 1.4                                                                      |
| Area (Hectares)         |                                                                          |
| Site Description        | The site is currently used as a grazing paddock and woodland. Parts of   |
|                         | the site are fairly heavily wooded. Residential properties border the    |
|                         | site to the east and west.                                               |
| Suitability             | Access could be secured via a track leading to Whyteleafe Road. The      |
|                         | site is considered able to accommodate development although as the       |
|                         | site is within the Green Belt, this designation would have to change in  |
|                         | order for it to be developed.                                            |
| Availability            | The site has been submitted to the HELAA process on behalf of the        |
|                         | landowner and is therefore considered available.                         |
| Achievability           | No constraints that could render the site financially unviable are       |
|                         | identified at this time. There is a woodland TPO to the east of the site |
|                         | and this will need to be considered.                                     |
| Status                  | For the purposes of the HELAA, the site is considered to be              |
|                         | developable and capable of coming forward after 5 years, should the      |
|                         | site be allocated in the Local Plan.                                     |

| Estimated Site Yield | 55                                                 |
|----------------------|----------------------------------------------------|
| Strategy compliance  | Site is in accordance with the Preferred Strategy. |