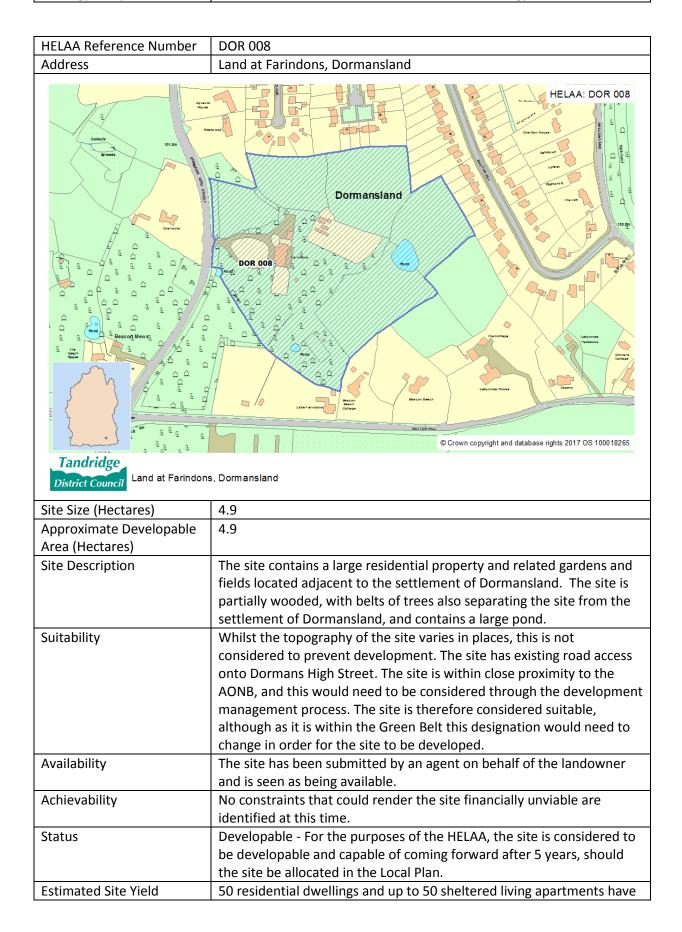

Appendix 3: Deliverable and Developable

| Estimated Site Yield | 2,200                                                                     |
|----------------------|---------------------------------------------------------------------------|
| Strategy compliance  | Site is in accordance with the Preferred Strategy. Please note that this  |
|                      | site falls within a broad location, considered as part of the Local Plan: |
|                      | Garden Villages Consultation.                                             |