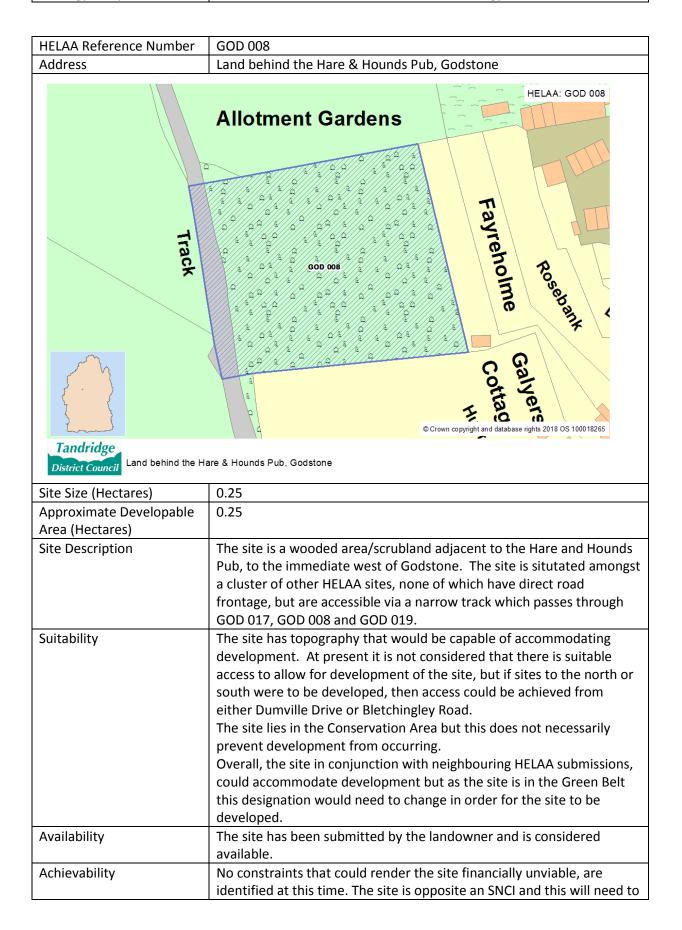

|                      | identified at this time, but the Conservation Area will need to be considered.                                                                                                           |
|----------------------|------------------------------------------------------------------------------------------------------------------------------------------------------------------------------------------|
| Status               | Developable - For the purposes of the HELAA, the site is considered to<br>be developable and capable of coming forward after 5 years, should<br>the site be allocated in the Local Plan. |
| Estimated Site Yield | 24                                                                                                                                                                                       |
| Strategy compliance  | Site is not in accordance with the Preferred Strategy.                                                                                                                                   |

| Availability         | The site has been submitted on behalf of the landowner and is considered available.                                                                                                      |
|----------------------|------------------------------------------------------------------------------------------------------------------------------------------------------------------------------------------|
| Achievability        | No constraints that could render the site financially unviable, are identified at this time, but the Conservation Area will need to be considered.                                       |
| Status               | Developable - For the purposes of the HELAA, the site is considered to<br>be developable and capable of coming forward after 5 years, should<br>the site be allocated in the Local Plan. |
| Estimated Site Yield | 59                                                                                                                                                                                       |
| Strategy compliance  | Site is not in accordance with the Preferred Strategy.                                                                                                                                   |