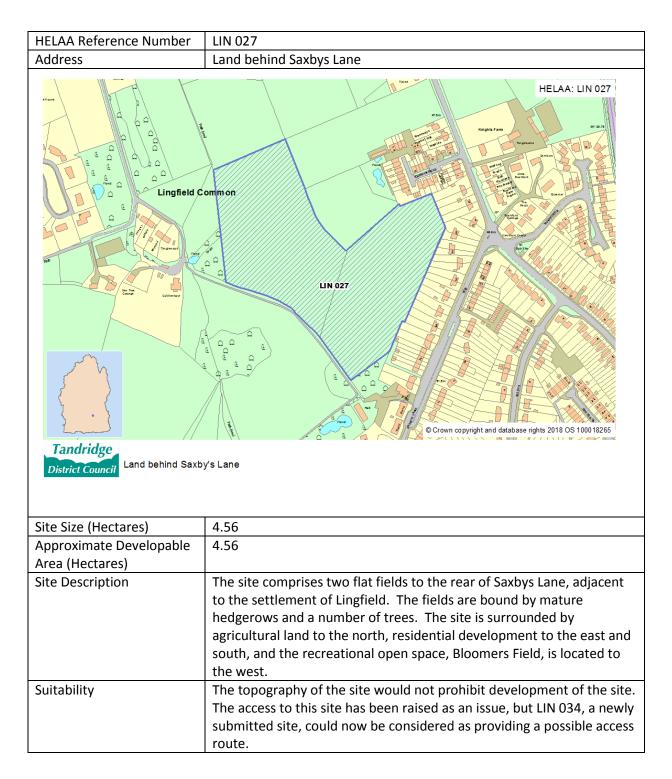

able are identified at this time.        |
|                      |                                                                                                    |
| Status               | Developable - For the purposes of the HELAA, the site is considered to                             |
|                      | be developable and capable of coming forward after 5 years, should                                 |
|                      | the site be allocated in the Local Plan.                                                           |
| Estimated Site Yield | 100                                                                                                |
| Strategy compliance  | Site is in accordance with the Preferred Strategy.                                                 |



|                      | The site is considered to be able to accommodate development,<br>although as it is within the Green Belt, this designation would have to<br>change in order for it to be developed.      |
|----------------------|------------------------------------------------------------------------------------------------------------------------------------------------------------------------------------------|
| Availability         | The site has been submitted by an agent on behalf of the landowner<br>and is seen as being available.                                                                                    |
| Achievability        | No constraints that could render the site financially unviable are identified at this time.