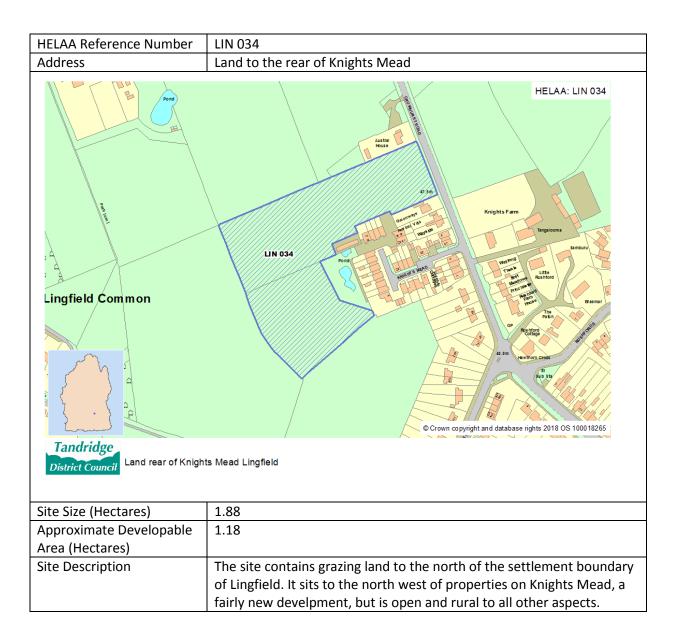

| available.                                                               |
| Achievability        | No constraints that could render the site financially unviable are       |
|                      | identified at this time.                                                 |
| Status               | Developable - For the purposes of the HELAA, the site is considered to   |
|                      | be developable and capable of coming forward after 5 years, should       |
|                      | the site be allocated in the Local Plan.                                 |
| Estimated Site Yield | 14                                                                       |
| Strategy compliance  | Site is in accordance with the Preferred Strategy.                       |



|                      | The site is bound by a mix of trees and hedgerows.                                                                                                                                                                                                                                                                                                                                                                                                                                                                                                                                                                                                                                                                                                   |
|----------------------|----------------------