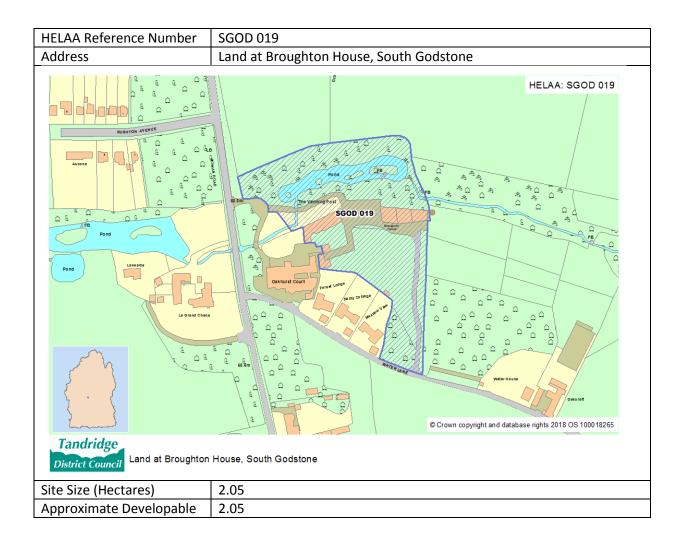

|
| Strategy compliance                        | Site is in accordance with the Preferred Strategy. Please note that this site falls within a broad location, considered as part of the Local Plan: Garden Villages Consultation.                                                                                                                                                                                                                                                    |



| Area (Hectares)      |                                                                            |
|----------------------|----------------------------------------------------------------------------|
| Site Description     | This is an area of open land, currently used for grazing, to the south of  |
|                      | The Bungalow. The site is bounded by trees and there is a single tree in   |
|                      | the centre of the site. The RSPA South Godstone Animal Centre sits to      |
|                      | the south west of the site, but is open to all other directions.           |
| Suitability          | The site has frontages with Tilburstow Hill Road and Water Lane. The       |
|                      | site slopes to the south. This site is considered suitable