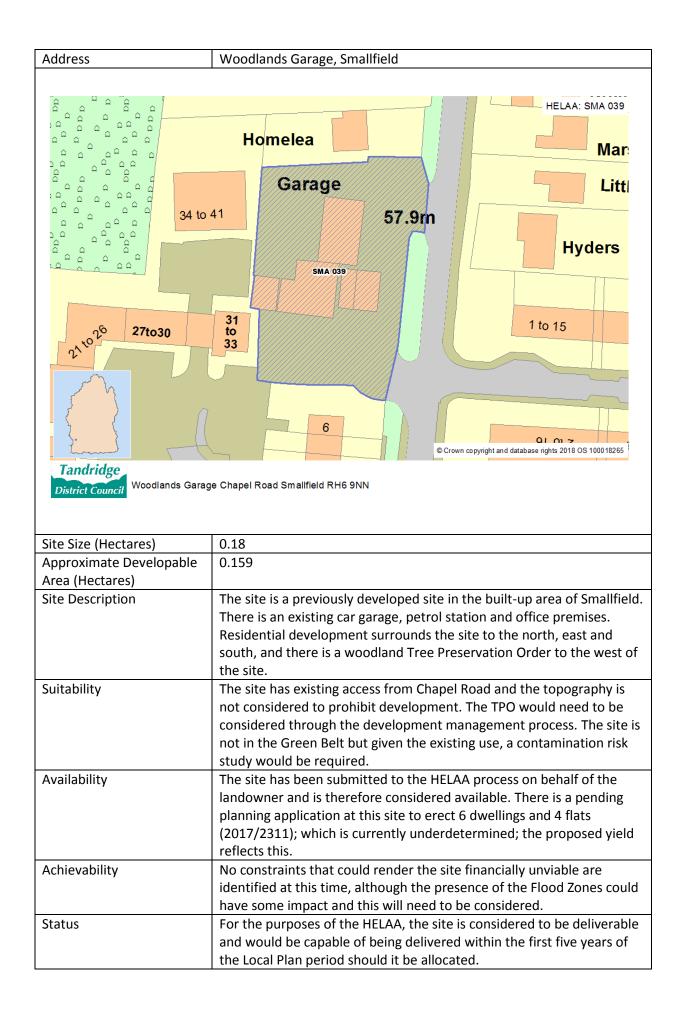

| Strategy compliance  | Site is in accordance with the Preferred Strategy.                         |
|                      |                                                                            |

| HELAA Reference Number | SMA 038                                                            |
|------------------------|--------------------------------------------------------------------|
| Address                | Land east of j9, M23, including Bridges Wood, Church Lane, Burstow |
|                        |                                                                    |
|                        |                                                                    |



| HELAA Reference Number | SMA 039 |
|------------------------|---------|
|------------------------|---------|



| Estimated Site Yield | 10                                                 |
|----------------------|----------------------------------------------------|
| Strategy compliance  | Site is in accordance with the Preferred Strategy. |



| Estimated Site Yield | 9                                                  |
|----------------------|----------------------------------------------------|
| Strategy compliance  | Site is in accordance with the Preferred Strategy. |

| HELAA Reference Number | TAT 005                                         |
|------------------------|-------------------------------------------------|
| Address                | Land to the rear of Paynesfield Road, Tatsfield |





|                      | forward as part of a mixed use development featuring a school, th