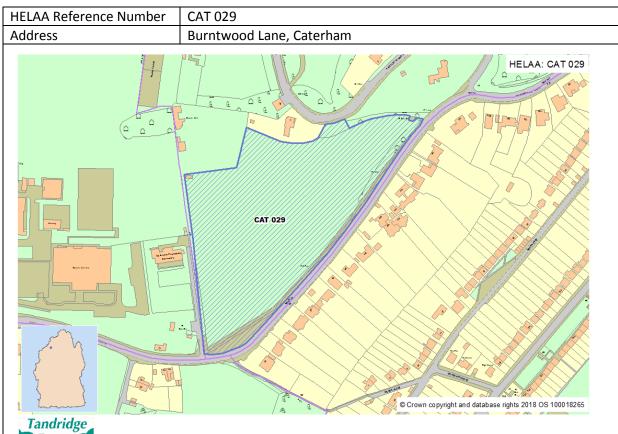

| Site Size (Hectares)                       | 2.81                                                                                                                                                                                                                                                                                                                                                                                                                                                                                                  |
|--------------------------------------------|-------------------------------------------------------------------------------------------------------------------------------------------------------------------------------------------------------------------------------------------------------------------------------------------------------------------------------------------------------------------------------------------------------------------------------------------------------------------------------------------------------|
| Approximate Developable<br>Area (Hectares) | 2.81                                                                                                                                                                                                                                                                                                                                                                                                                                                                                                  |
| Site Description                           | The site is a large field adjacent to the built-up area of Caterham,<br>which sits to the immediate east of De Stafford school and sports<br>centre complex. The site has a long frontage with Burntwood Lane<br>which includes a number of mature trees. The site is relatively flat,<br>although slopes downwards slightly towards the northern area.                                                                                                                                               |
| Suitability                                | It is considered that that the topography would not prohibit the site's<br>development and it is considered that suitable access could be<br>provided from the road frontage at Burntwood Lane. There is an area<br>at risk of surface water flooding running north to south through the<br>centre of the site.<br>The site is considered able to accommodate development although as<br>the site is within the Green Belt, this designation would have to change<br>in order for it to be developed. |
| Availability                               | The site has been submitted by an agent on behalf of the landowner<br>and is seen as being available.                                                                                                                                                                                                                                                                                                                                                                                                 |
| Achievability                              | No constraints that could render the site financially unviable are<br>identified at this time. There is an area at risk of surface water flooding<br>running through the centre of the site, from north to south and this<br>will need to be considered.                                                                                                                                                                                                                                              |

| Status               | Developable - For the purposes of the HELAA, the site is considered to<br>be developable and capable of coming forward after 5 years, should<br>the site be allocated in the Local Plan. |
|----------------------|------------------------------------------------------------------------------------------------------------------------------------------------------------------------------------------|
| Estimated Site Yield | 65                                                                                                                                                                                       |
| Strategy compliance  | Site is in accordance with the Preferred Strategy.                                                                                                                                       |