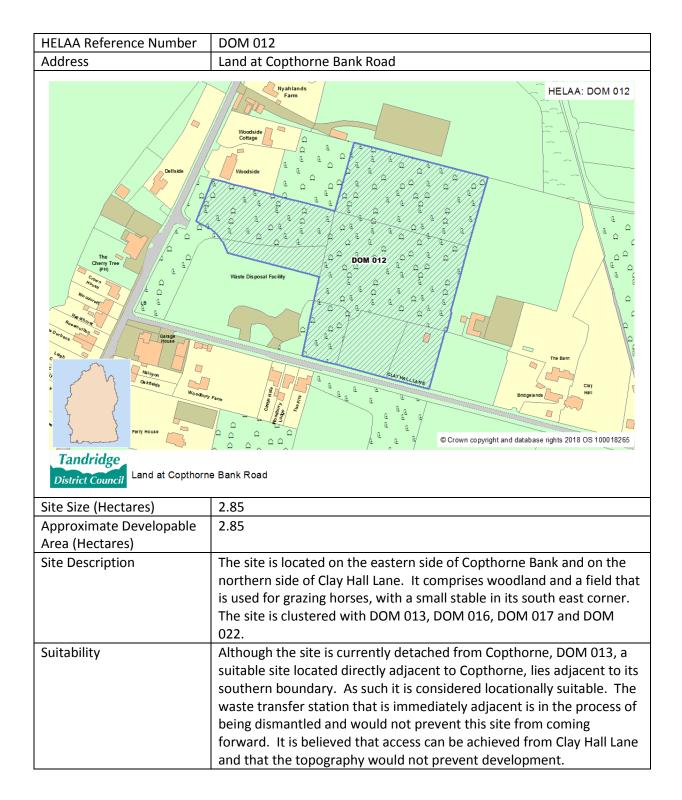

|
|----------------------|------------------------------------------------------------------------|
| Achievability        | No constraints that could render the site financially unviable are     |
|                      | identified at this time.                                               |
| Status               | Developable - For the purposes of the HELAA, the site is considered to |
|                      | be developable and capable of coming forward after 5 years, should     |
|                      | the site be allocated in the Local Plan.                               |
| Estimated Site Yield | 13                                                                     |
| Strategy compliance  | Site is in accordance with the Preferred Strategy.                     |



|                      | The site is considered able to accommodate development, however, as    |
|----------------------|------------------------------------------------------------------------|
|                      | it is located within the Green Belt this designation would have to     |
|                      | change in order for the site to be developed.                          |
| Availability         | The site has been submitted by the landowner and is considered         |
|                      | available.                                                             |
| Achievability        | No constraints that could render the site financially unviable are     |
|                      | identified at this time.                                               |
| Status