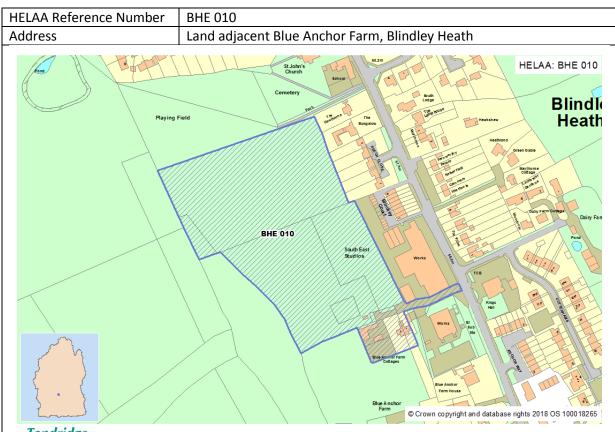

Appendix 3: Deliverable and Developable





| Estimated Site Yield | 2,200                                                                     |
|----------------------|---------------------------------------------------------------------------|
| Strategy compliance  | Site is in accordance with the Preferred Strategy. Please note that this  |
|                      | site falls within a broad location, considered as part of the Local Plan: |
|                      | Garden Villages Consultation.                                             |



## Tandridge District Council Land adjacent Blue Anchor Farm, Blindley Heath

| Site Size (Hectares)    | 2.85                                                                                                                                                                                                                                                                                                                                                                                                                                                                                                                                                                                                                                       |
|-------------------------|--------------------------------------------