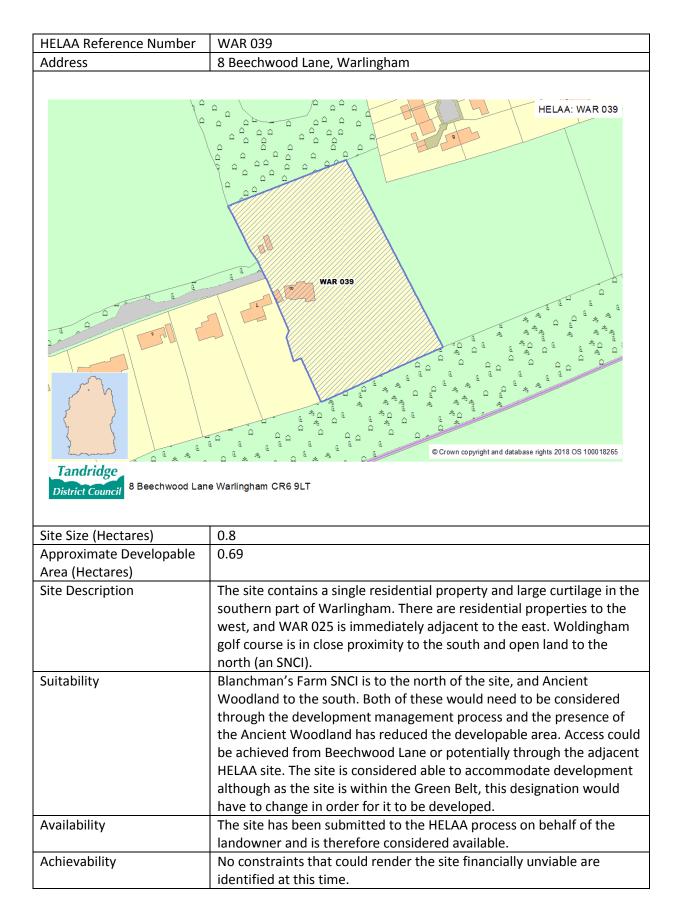

this time.                                                 |
| Status               | For the purposes of the HELAA, the site is considered to be              |
|                      | developable and capable of coming forward after 5 years, should the      |
|                      | site be allocated in the Local Plan.                                     |
| Estimated Site Yield | 100                                                                      |
| Strategy compliance  | Site is in accordance with the Preferred Strategy.                       |



| Estimated Site Yield | 50                                                 |
|----------------------|----------------------------------------------------|
| Strategy compliance  | Site is in accordance with the Preferred Strategy. |



| Status               | For the purposes of the HELAA, the site is considered to be developable and capable of coming forward after 5 years, should the site be allocated in the Local Plan. |
|----------------------|----------------------------------------------------------------------------------------------------------------------------------------------------------------------|
| Estimated Site Yield | 10                                                                                                                                                                   |
| Strategy compliance  | Site is in accordance with the Preferred Strategy.                                                                                                                   |



|         | glimpsed from s