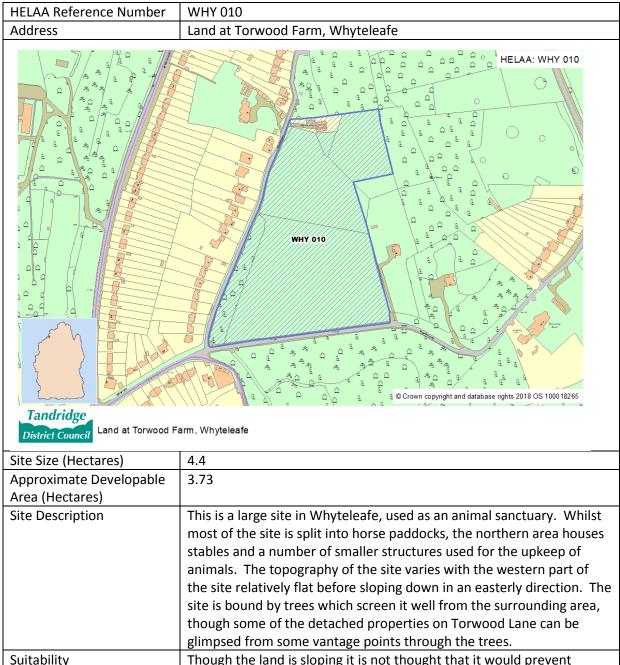

h the Preferred Strategy. |



| Status               | For the purposes of the HELAA, the site is considered to be developable and capable of coming forward after 5 years, should the site be allocated in the Local Plan. |
|----------------------|----------------------------------------------------------------------------------------------------------------------------------------------------------------------|
| Estimated Site Yield | 10                                                                                                                                                                   |
| Strategy compliance  | Site is in accordance with the Preferred Strategy.                                                                                                                   |



|         | glimpsed from some vantage points through the trees.                   |
|---------|------------------------------------------------------------------------|
| ability | Though the land is sloping it is not thought that it would prevent     |
|         | development. The existing access may not be appropriate but the        |
|         | wide road frontage with Salmons Lane and Torwood Lane make it          |
|         | possible that access to facilitate development would be possible.      |
|         | The developable area has been reduced due to the presence of           |
|         | Ancient Woodland in the south western corner of the site and just      |
|         | outside the site boundary to the north east and the requisite 15 metre |
|         | buffer but it is thou