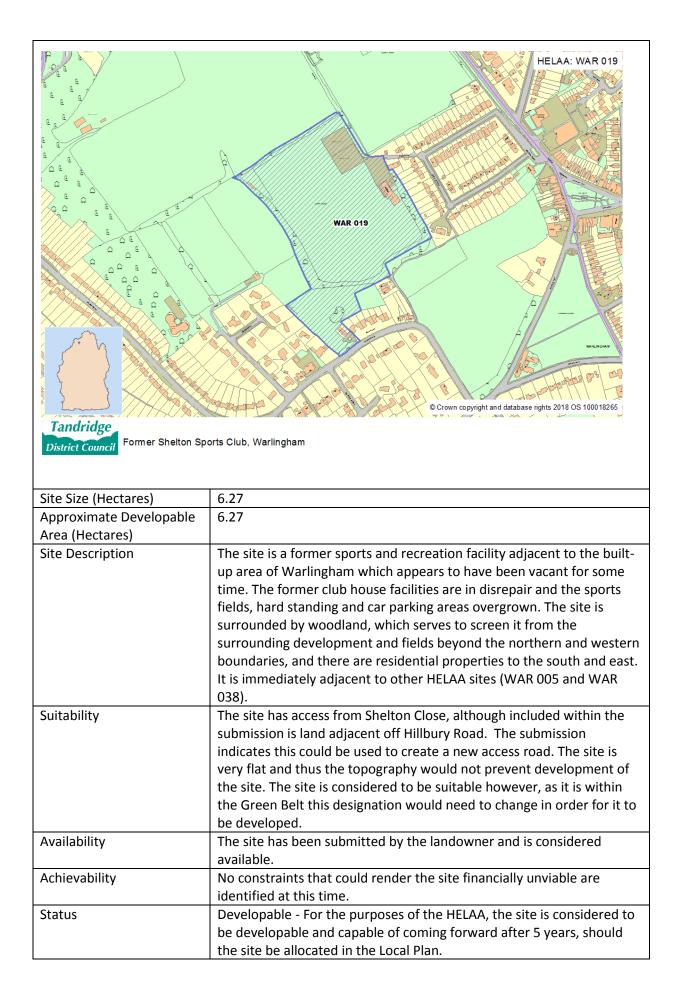

| identified at this time.                                                 |
| Status                  | Developable - For the purposes of the HELAA, the site is considered to   |
|                         | be developable and capable of coming forward after 5 years, should       |
|                         | the site be allocated in the Local Plan.                                 |
| Estimated Site Yield    | 22                                                                       |
| Strategy compliance     | Site is in accordance with the Preferred Strategy.                       |

| HELAA Reference Number | WAR 019                                |
|------------------------|----------------------------------------|
| Address                | Former Shelton Sports Club, Warlingham |



| Estimated Site Yield | 110                                                                   |
|----------------------|-----------------------------------------------------------------------|
|                      | There is a pending planning application for 96 residential properties |
|                      | and 50 extra care units (2016/1895); it is currently undetermined.    |
| Strategy compliance  | Site is in accordance with the Preferred Strategy.                    |



| Site Size (Hectares)    | 1.4