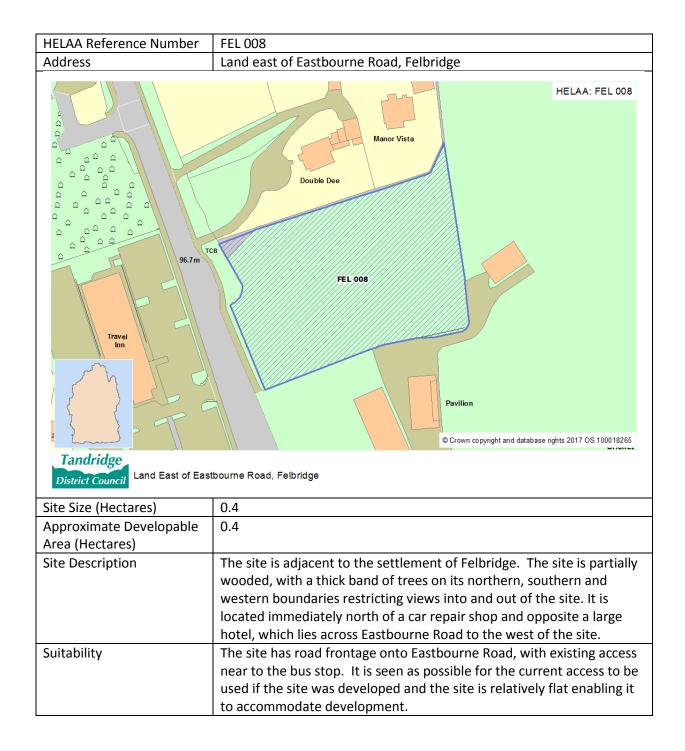

|
| Achievability        | No constraints that could render the site financially unviable are identified at this time.                                                                               |
| Status               | For the purposes of the HELAA, the site is considered to be<br>developable and capable of coming forward after 5 years, should the<br>site be allocated in the Local Plan |
| Estimated Site Yield | 10                                                                                                                                                                        |
| Strategy compliance  | Site is not in accordance with the Preferred Strategy.                                                                                                                    |



|                      | As the site is within the Green Belt, this designation would need to change in order for the site to be developed.                                                                                                                              |
|----------------------|-------------------------------------------------------------------------------------------------------------------------------------------------------------------------------------------------------------------------------------------------|
| Availability         | The site has been submitted by the landowner and is considered available.