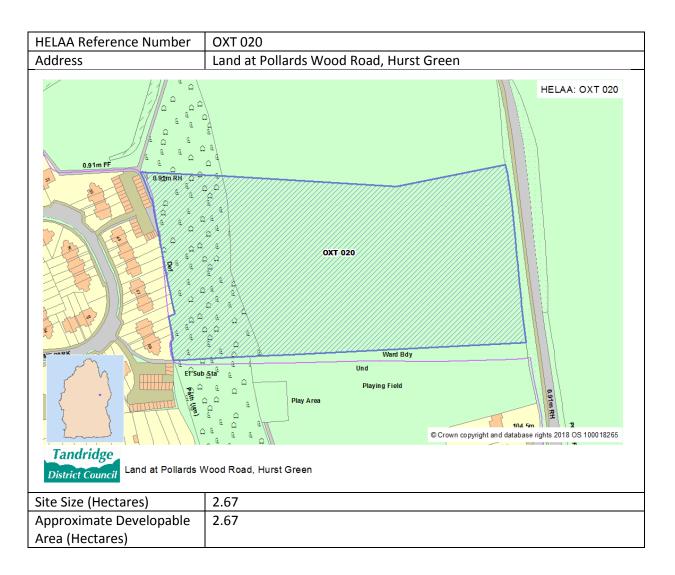

Viability may be affected by costs associated with dismantling the          |
|                      | gasholder and remediating any contaminated land but at this stage the       |
|                      | site is seen as being achievable.                                           |
| Status               | For the purposes of the HELAA, the site is considered to be deliverable     |
|                      | and would be capable of being delivered within the first five years of      |
|                      | the Local Plan period should it be allocated.                               |
| Estimated Site Yield | 77                                                                          |
| Strategy compliance  | Site is in accordance with the Preferred Strategy.                          |



| Site Description     | The site is a small field adjacent to the built-up area of Oxted. The site slopes slightly from east to west and is bound by a thick band of woodland on its western edge, separating it from properties on Home Park.                                                                                                                                                                                                                        |
|----------------------|-----------------------------------------------------------------------------------------------------------------------------------------------------------------------------------------------------------------------------------------------------------------------------------------------------------------------------