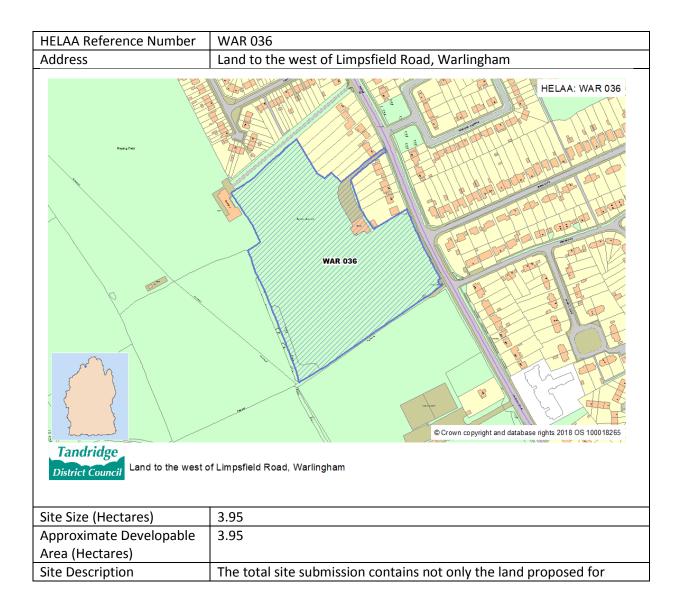

|
| Strategy compliance  | Site is in accordance with the Preferred Strategy.                                                                                                                                                                                                                                                                                                                                                                                                                                                                                                                                                                                                                                       |



|                      | residential development (3.95ha), but also land to the west of that      |
|----------------------|--------------------------------------------------------------------------|
|                      | would be redeveloped to provide enhanced sporting facilities             |
|                      | (approximately 8ha). The site contains a small paddock, existing sports  |
|                      | ground and grazing land. The proposal would be that the existing         |
|                      | sports ground would be redeveloped to provide housing development        |
|                      | in order to develop new and enhanced facilities on adjacent land,        |
|                      | identified as part of this site. Housing is to the east and north of the