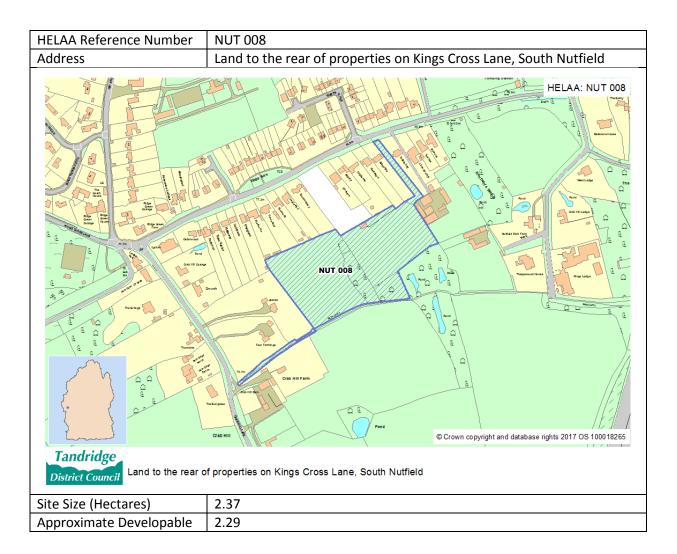

AA, the site is considered to                                                                            |
|                      | be developable and capable of coming forward after 5 years, should                                                                                |
|                      | the site be allocated in the Local Plan.                                                                                                          |
| Estimated Site Yield | 27                                                                                                                                                |
| Strategy compliance  | Site is not in accordance with the Preferred Strategy.                                                                                            |



| Area (Hectares)      |                                                                                                                                                                                                                                                                                                                                                                                                                                                                                                                                                                                                                                                                                               |
|----------------------|-----------------------------------------------------------------------------