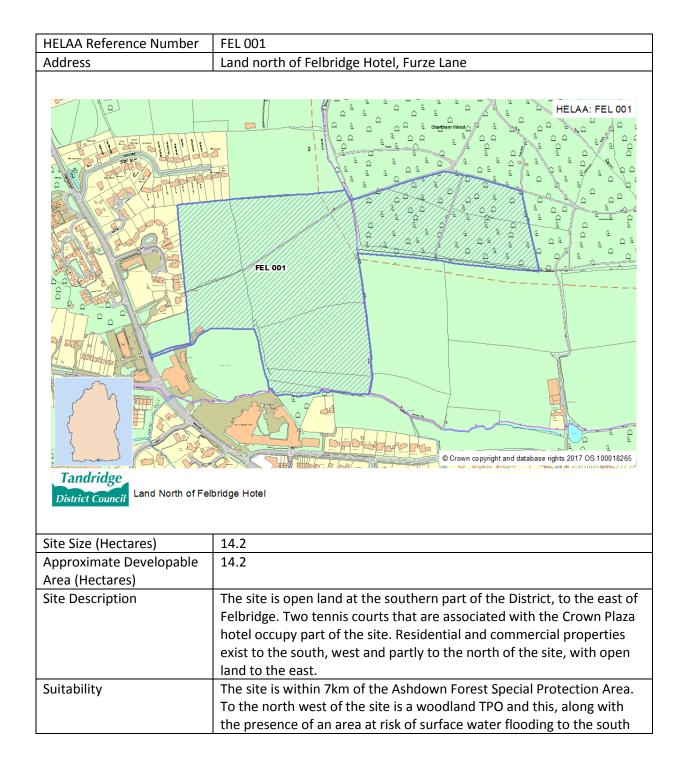

Appendix 3: Deliverable and Developable

| Estimated Site Yield | 2,200                                                                     |
|----------------------|---------------------------------------------------------------------------|
| Strategy compliance  | Site is in accordance with the Preferred Strategy. Please note that this  |
|                      | site falls within a broad location, considered as part of the Local Plan: |
|                      | Garden Villages Consultation.                                             |