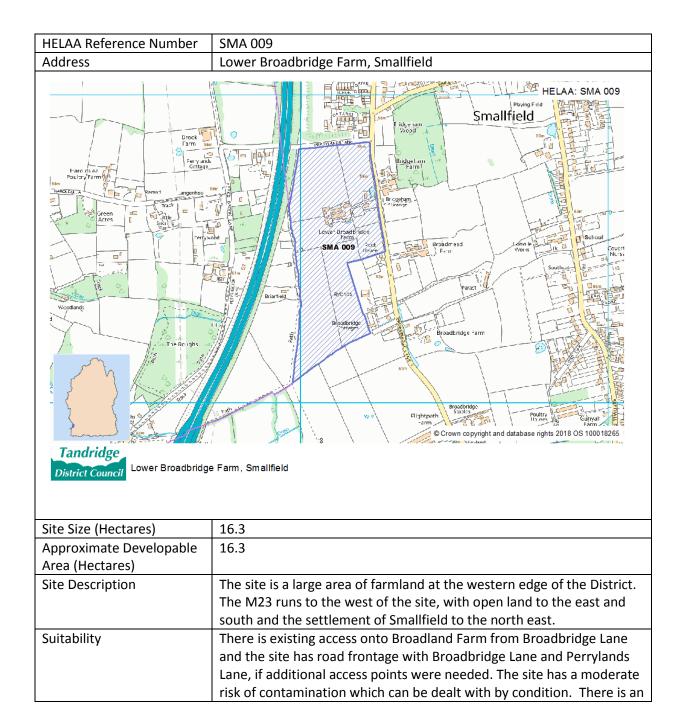

d render the site financially unviable are identified at this time.                                                                                              |
| Status               | Developable - For the purposes of the HELAA, the site is considered to<br>be developable and capable of coming forward after 5 years, should<br>the site be allocated in the Local Plan. |
| Estimated Site Yield | 40                                                                                                                                                                                       |
| Strategy compliance  | Site is in accordance with the Preferred Strategy.                                                                                                                                       |



|                      | area at risk of surface water flooding to the south of the site as well as<br>Flood Zone 2. These would have to be considered through the<br>development management process. The site is relatively flat and can<br>be considered suitable, however as it is within the Green Belt this<br>designation would need to change in order for the site to be<br>developed. |
|----------------------|-----------------------------------------------------------------------------------------------------------------------------------------------------------------------------------------------------------------------------------------------------------------------------------------------------------------------------------------------------------------------|
| Availability         | The