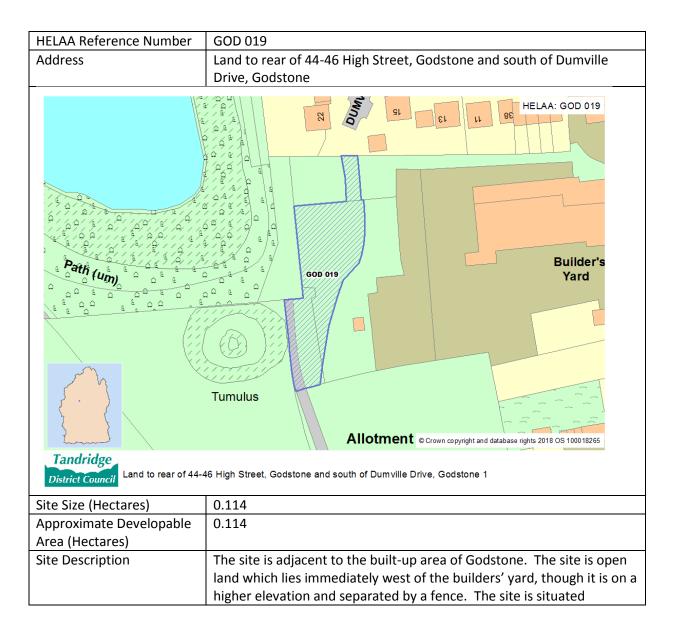

|
| Achievability        | No constraints that could render the site financially unviable are   |
|                      | identified at this time. The site opposite a SNCI and an Ancient     |
|                      | Monument and these will need to be considered.                       |
| Status               | Developable - For the purposes of the HELAA, the site is             |
|                      | considered to be developable and capable of coming forward after     |
|                      | 5 years, should the site be allocated in the Local Plan.             |
| Estimated Site Yield | 5                                                                    |
| Strategy compliance  | Site is in accordance with the Preferred Strategy.                   |



|                      | amongst a cluster of other HELAA sites, none of which have direct<br>road frontage, but are accessible via a narrow track which passes<br>through GOD 017, GOD 008 and GOD 019.                                                                                                                                                                                                                                                                                                                     |
|----------------------|-----------------------------------------------------------------------------------------------------------------------------------------------------------------------------------------------------------------------------------------------------------------------