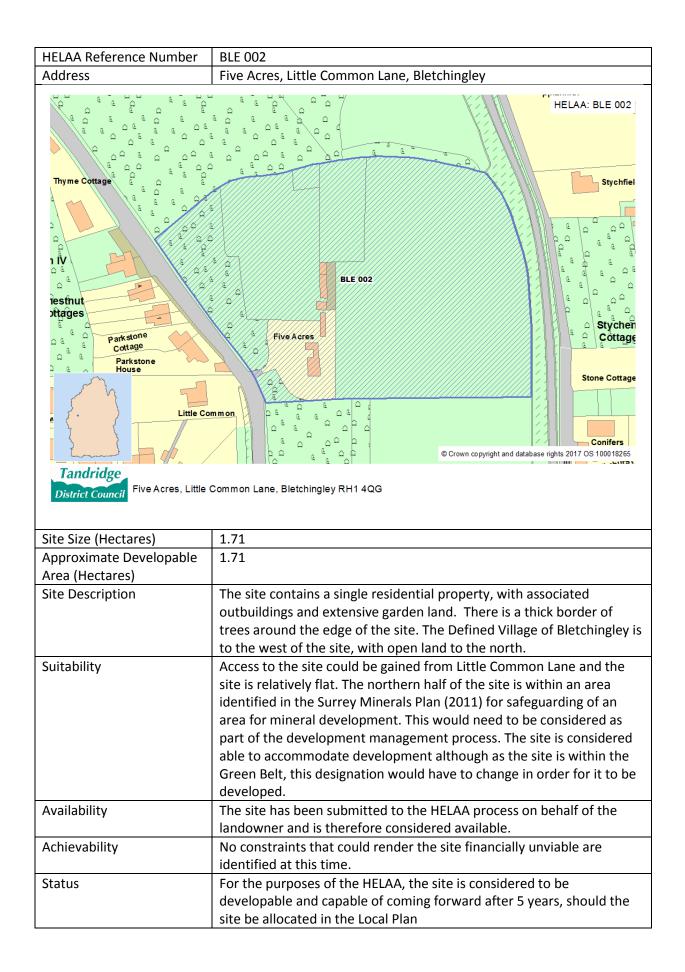

|                      | topography is varied but broadly slopes from the north to the south.<br>Rsidential properties feature to the south and west, with a playing field<br>to the east.                        |
|----------------------|------------------------------------------------------------------------------------------------------------------------------------------------------------------------------------------|
| Suitability          | The site has road frontage with Little Common Lane, although there is<br>a steep bank from the site to the road. There is a Conservation Area to<br>the south of the site.               |
|                      | The site is considered as able to accommodate development but as it is<br>in the Green Belt this designation would need to change in order for it<br>to be developed.                    |
| Availability         | The site has been submitted on behalf of the landowner and is considered available.                                                                                                      |
| Achievability        | No constraints that could render the site financially unviable are identified at this time, but the Conservation Area will need to be considered.                                        |
| Status               | Developable - For the purposes of the HELAA, the site is considered to<br>be developable and capable of coming forward after 5 years, should<br>the site be allocated in the Local Plan. |
| Estimated Site Yield | 15                                                                                                                                                                                       |
| Strategy compliance  | Site is not in accordance with the Preferred Strategy.                                                                                                                                   |