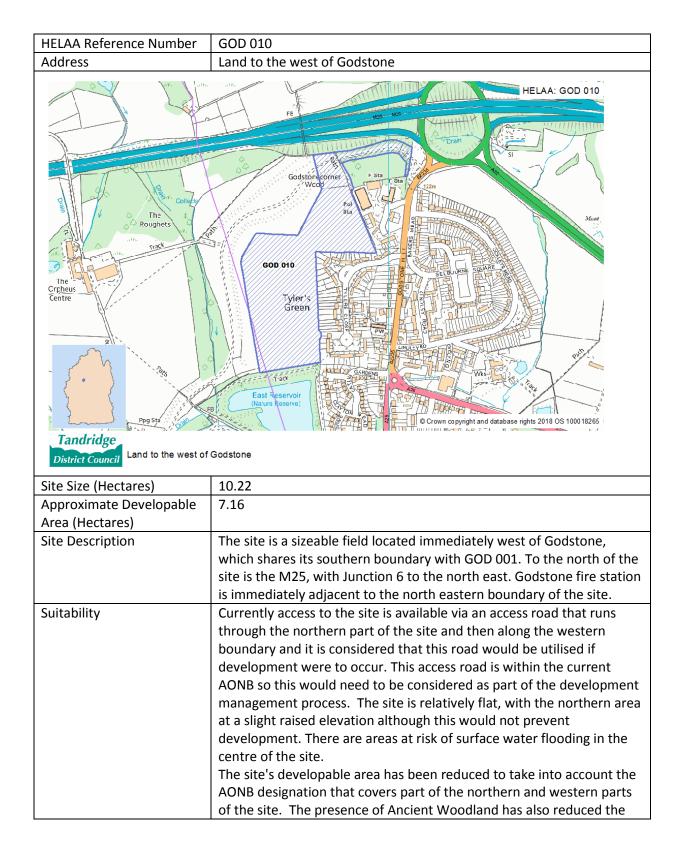

----------------------------|
| Address                | Land at Godstone Allotments |



Strategy compliance



|                      | be considered.                                                         |
|----------------------|------------------------------------------------------------------------|
| Status               | Developable - For the purposes of the HELAA, the site is considered to |
|                      | be developable and capable of coming forward after 5 years, should     |
|                      | the site be allocated in the Local Plan.                               |
| Estimated Site Yield | 8                                                                      |
| Strategy compliance  | Site is in accordance with the Preferred Strategy.                     |



|                      | developable area in the north east of the site.<br>The site is considered able to accommodate development, although as<br>it is within the Green Belt, this designation would need to change in<br>order for the site to be developed. |
|----------------------|----------------------------------------------------------------------------------------------------------------------------------------------------------------------------------------------------------------------------------------|
| Availability         | The site has been submitted by an agent on behalf of the landowner and is seen as being available.                                                                                                                                     |
| Achievability        |