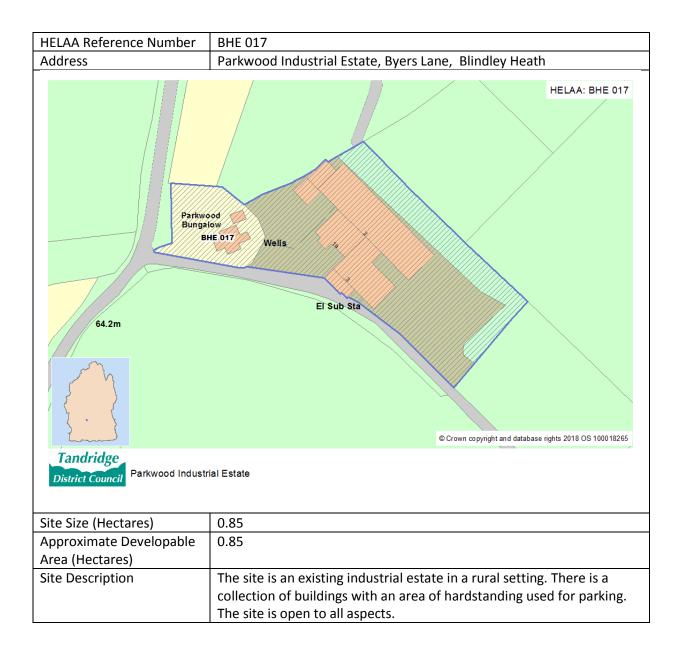

| at this time, but the listed building will need to be considered.          |
| Status               | For the purposes of the HELAA, the site is considered to be                |
|                      | developable and capable of coming forward after 5 years, should the        |
|                      | site be allocated in the Local Plan.                                       |
| Estimated Site Yield | 55                                                                         |
| Strategy compliance  | Site is in accordance with the Preferred Strategy. Please note that this   |
|                      | site falls within a broad location, considered as part of the Local Plan:  |
|                      | Garden Villages Consultation.                                              |



| Suitability          | The site appears relatively flat with an existing access point onto Byers<br>Lane via Parkwood Lane. There are areas at risk of surface water<br>flooding within the site, and there is a woodland TPO on the opposite<br>side of Byers Lane. Both of these will need to be considered through<br>the development management process. The site is considered able to<br>accommodate development although as the site is within the Green<br>Belt, this designation would have to change in order for it to be<br>developed. The site is in existing employment use and whether the site<br>could be lost to housing will need to be considered through the<br>Economic Needs Assessment. |
|----------------------|----------------------------------------------------------------------------------