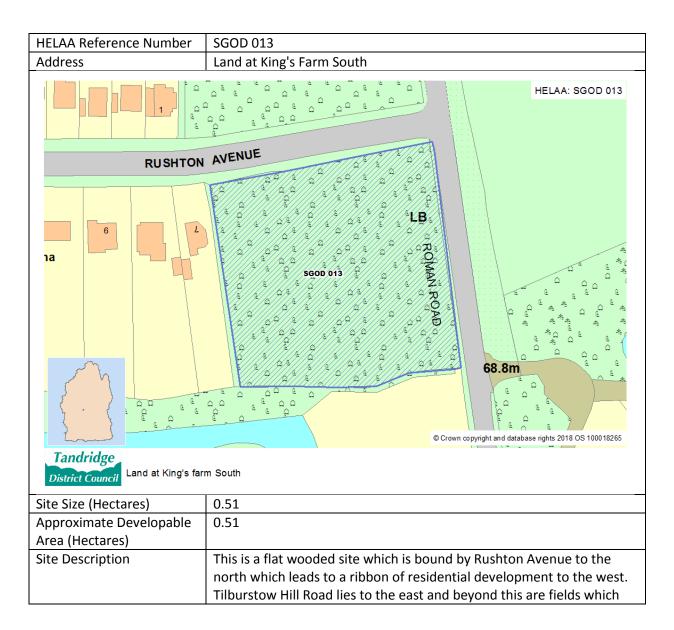

|
| Strategy compliance  | Site is in accordance with the Preferred Strategy. Please note that this site falls within a broad location, considered as part of the Local Plan: Garden Villages Consultation.                                                                                                                                                                                                                          |



|                      | have also been submitted to the HELAA process for consideration.                                                                                                                                                                                                                                                                                                                                                                     |
|----------------------|--------------------------------------------------------------------------------------------------------------------------------------------------------------------------------------------------------------------------------------------------------------------------------------------------------------------------------------