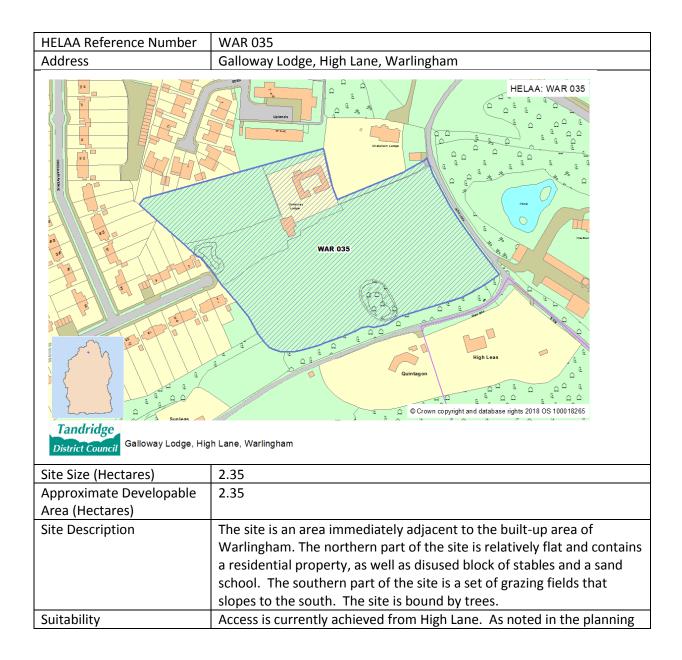

|
| Estimated Site Yield | 48                                                                                                                                                                                                                                                                                                                                                        |
| Strategy compliance  | Site is in accordance with the Preferred Strategy.                                                                                                                                                                                                                                                                                                        |



|                      | application (TA/2014/1568), this is a narrow track not capable of<br>supporting two-way traffic and there are questions of whether this<br>could be achieved. It is thought possible that access could however be<br>created from Farm Road.<br>There is a woodland TPO to the east of the site which may need to be<br>considered through the development management process.<br>The topography and existing structures are not likely to rule out the<br>ability of the site to be developed.<br>Overall, the site is considered able to accommodate development but<br>as the site is within the Green Belt this designation would need to<br>change in order for it to be developed. |
|----------------------|----------------------------------------------------------------------------------