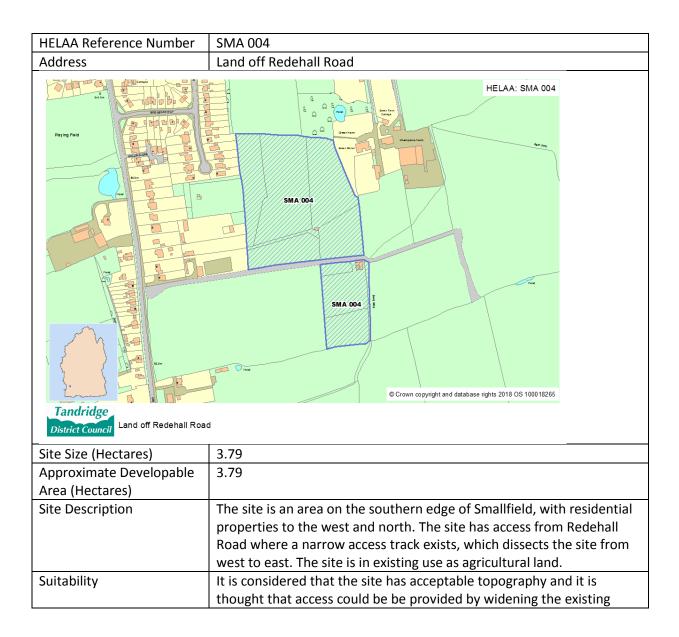

|
| Strategy compliance  | Site is in accordance with the Preferred Strategy. Please note that this site falls within a broad location, considered as part of the Local Plan: Garden Villages Consultation.                                                                                                                                                                                                                           |



|                      | access.<br>The site is considered able to accommodate development but as the<br>site is in the Green Belt, the designation would need to change in order<br>for it to be developed. |
|----------------------|-------------------------------------------------------------------------------------------------------------------------------------------------------------------------------------|
| Availability         | The site has been submitted on behalf of the landowner and is considered available.                                                                                                 |
| Achievability        | No constraints that could render the site financially unviable are identified at this time.