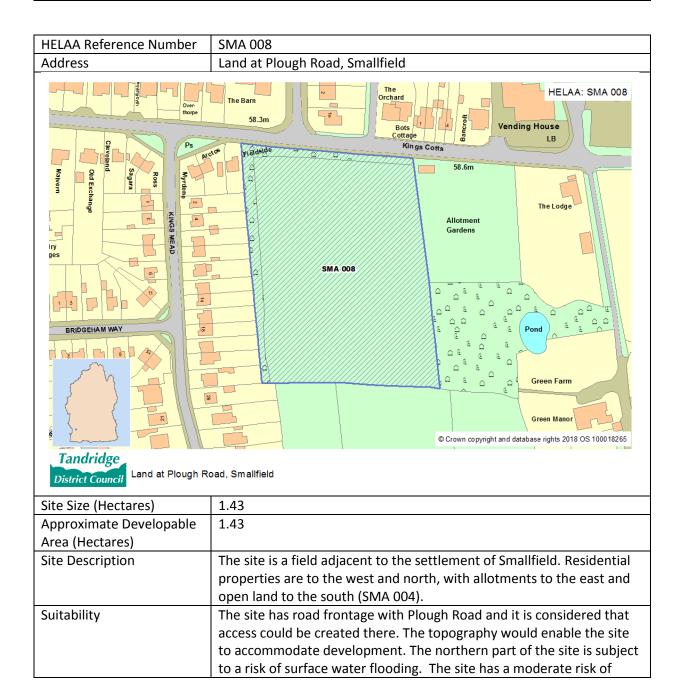

onstraints that could render the site financially unviable are identified at this time.                                                                                         |
| Status               | Developable - For the purposes of the HELAA, the site is considered to be developable and capable of coming forward after 5 years, should the site be allocated in the Local Plan.  |
| Estimated Site Yield | 108                                                                                                                                                                                 |
| Strategy compliance  | Site is in accordance with the Preferred Strategy.                                                                                                                                  |



|                      | contamination which can be dealt with by condition.<br>As the site is within the Green Belt, this designation would need to<br>change in order for the site to be developed.             |
|----------------------|------------------------------------------------------------------------------------------------------------------------------------------------------------------------------------------|
| Availability         | The site has been submitted by the landowner and is considered available.                                                                                                                |
| Achievability        | No constraints that could render the site financially unviable are identified at this time.