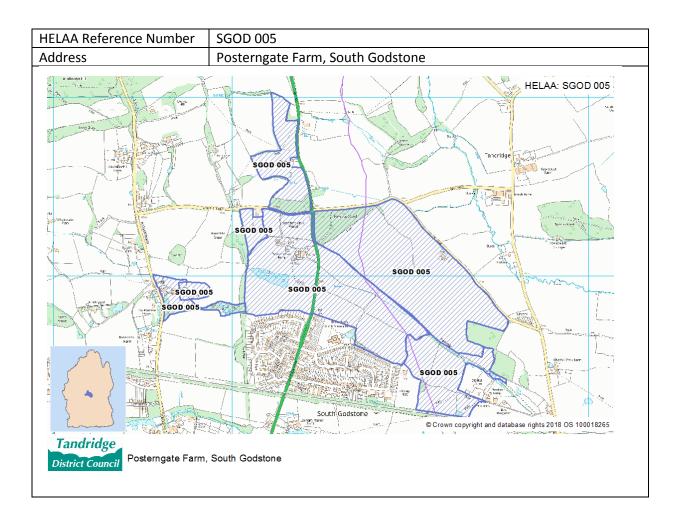

ble - For the purposes of the HELAA, the site is considered to                                                                   |
|                         | be developable and capable of coming forward after 5 years, should                                                                       |
|                         | the site be allocated in the Local Plan.                                                                                                 |
| Estimated Site Yield    | 16                                                                                                                                       |
| Strategy compliance     | Site is in accordance with the Preferred Strategy.                                                                                       |



| Site Size (Hectares)    | 113.46                                                                                                                                    |
|-------------------------|-------------------------------------------------------------------------------------------------------------------------------------------|
| Approximate Developable | 97                                                                                                                                        |
| Area (Hectares)         |                                                                                                                                           |
| Site Description        | The site is considerably larger than in the last iteration of the HELAA