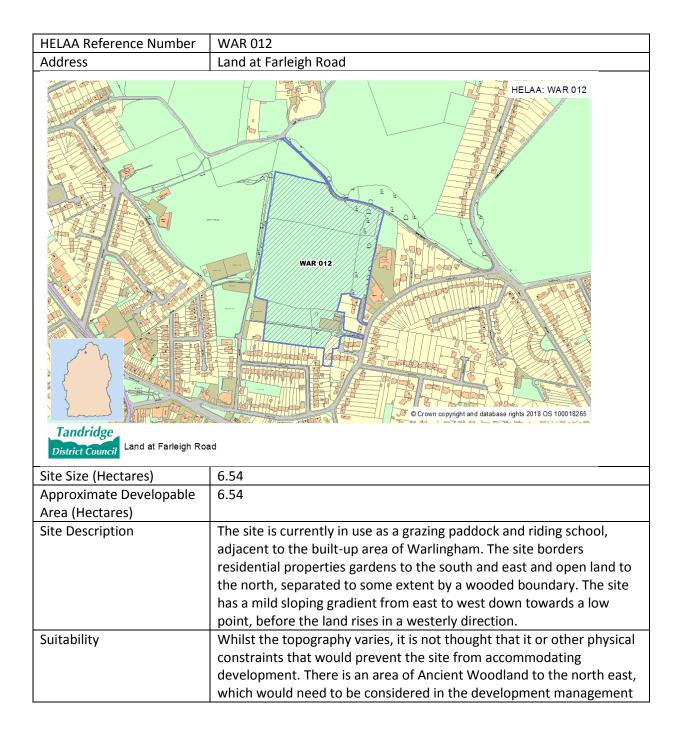

d render the site financially unviable are identified at this time.                                                                                              |
| Status               | Developable - For the purposes of the HELAA, the site is considered to<br>be developable and capable of coming forward after 5 years, should<br>the site be allocated in the Local Plan. |
| Estimated Site Yield | 25                                                                                                                                                                                       |
| Strategy compliance  | Site is in accordance with the Preferred Strategy.                                                                                                                                       |



|                      | <ul> <li>process and the presence of which has reduced the developable area.</li> <li>There is also an area at risk of surface water flooding in the centre of the site to be considered. It is thought that access could be achieved through Park Lane, although there is existing access currently available from a track via Farleigh Road. The site has an elevated risk of contamination and would require a desk study and preliminary risk assessment. A public footpath runs through the middle of the site which would need to be considered as part of the development management process.</li> <li>However, as the site is in the Green Belt, the designation would have to change in order for the site to be developed.</li> </ul> |
|----------------------|---------------------------