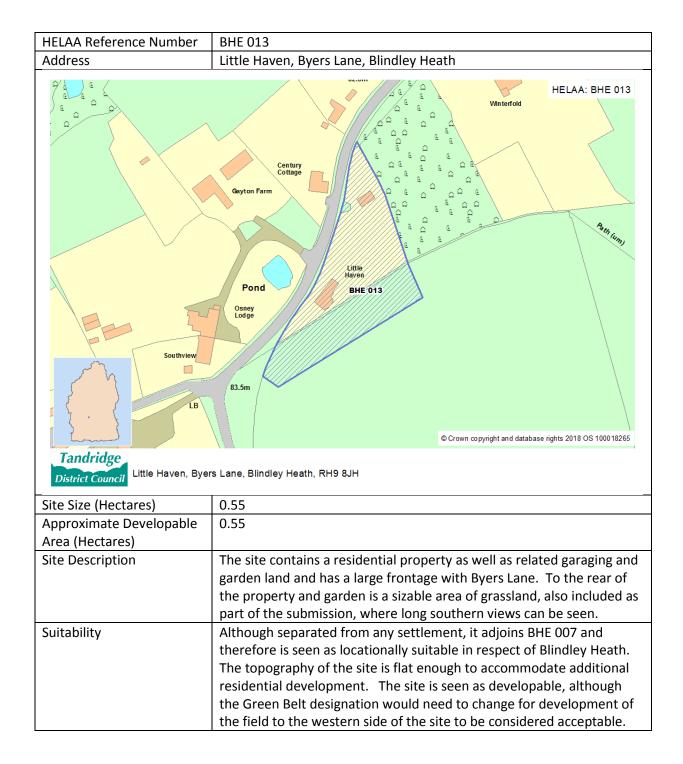

| identified at this time.                                                  |
| Status               | Developable - For the purposes of the HELAA, the site is considered to    |
|                      | be developable and capable of coming forward after 5 years, should        |
|                      | the site be allocated in the Local Plan.                                  |
| Estimated Site Yield | 36                                                                        |
| Strategy compliance  | Site is in accordance with the Preferred Strategy. Please note that this  |
|                      | site falls within a broad location, considered as part of the Local Plan: |
|                      | Garden Villages Consultation.                                             |



| Availability         | The site has been submitted to the Council as part of the process and is considered available.                                                                                           |
|----------------------|------------------------------------------------------------------------------------------------------------------------------------------------------------------------------------------|
| Achievability        | No constraints that could render the site financially unviable are identified at this time.                                                                                              |
| Status               | Developable - For the purposes of the HELAA, the site is considered to<br>be developable and capable of coming forward after 5 years, sho