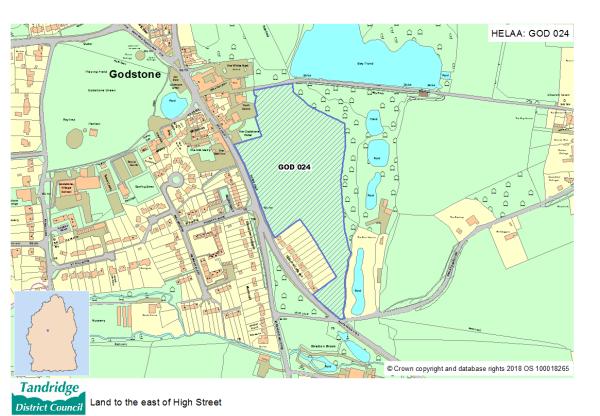

|

|                      | be developable and capable of coming forward after 5 years, should<br>the site be allocated in the Local Plan. |
|----------------------|----------------------------------------------------------------------------------------------------------------|
| Estimated Site Yield | 58                                                                                                             |
| Strategy compliance  | Site is in accordance with the Preferred Strategy.                                                             |

| HELAA Reference Number | GOD 024                                   |
|------------------------|-------------------------------------------|
| Address                | Land to the east of High Street, Godstone |



| Site Size (Hectares)    | 3.5                                                                      |
|-------------------------|--------------------------------------------------------------------------|
| Approximate Developable | 3.45                                                                     |
| Area (Hectares)         |                                                                          |
| Site Description        | The site is agricultural land. It is fairly open to all aspects, with    |
|                         | residential property bordering the road where the site meets the High    |
|                         | Street.                                                                  |
| Suitability             | The site's topography is fairly flat and would be