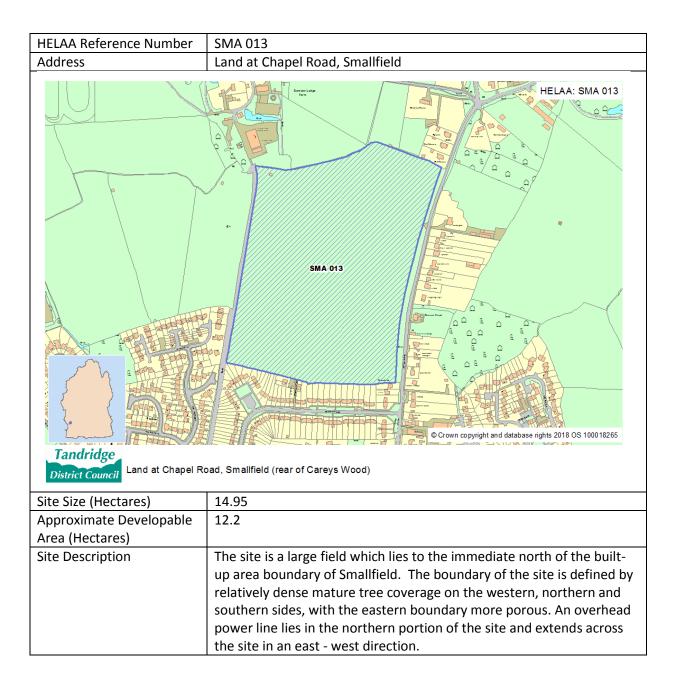

|
| Estimated Site Yield | 279                                                                                                                                                                                                                                                                                                                                                                   |
| Strategy compliance  | Site is in accordance with the Preferred Strategy.                                                                                                                                                                                                                                                                                                                    |



| Suitability          | <ul> <li>Whilst the site is slightly sloping, the topography would not prevent<br/>the site being developed and it is believed that access can be achieved<br/>from Chapel Road. The developable area has been reduced as it is not<br/>considered that development would be sought beyond the overhead<br/>power lines to the north.</li> <li>The site is considered able to accommodate development, however, as<br/>it is within the Green Belt this designation would need to change in<br/>order for the site to be developed.</li> </ul> |
|----------------------|----------------------------------------------------------------------------------------------------------------------------------------------------------------------------------------------------------------------------