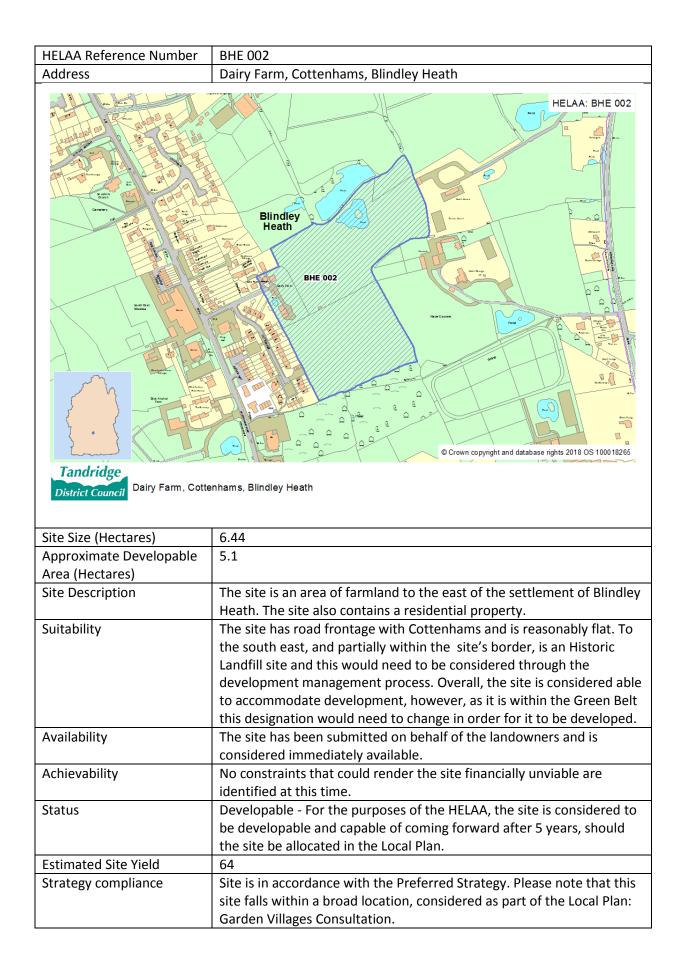

Appendix 3: Deliverable and Developable





| Estimated Site Yield | 2,200                                                                     |
|----------------------|---------------------------------------------------------------------------|
| Strategy compliance  | Site is in accordance with the Preferred Strategy. Please note that this  |
|                      | site falls within a broad location, considered as part of the Local Plan: |
|                      | Garden Villages Consultation.                                             |



## Tandridge District Council Land adjacent Blue Anchor Farm, Blindley Heath

| Site Size (Hectares)    | 2.85