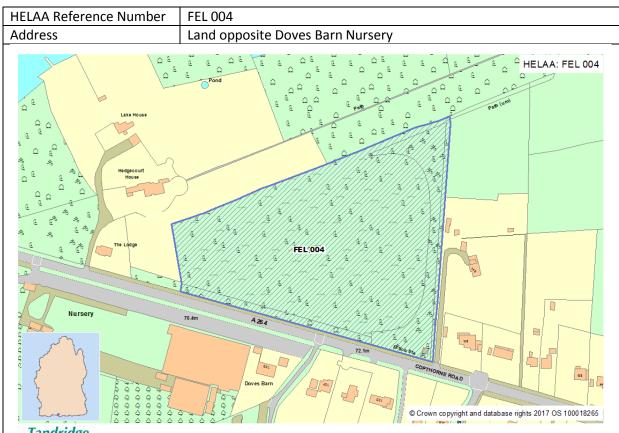

Appendix 3: Deliverable and Developable

| Estimated Site Yield | 2,200                                                                     |
|----------------------|---------------------------------------------------------------------------|
| Strategy compliance  | Site is in accordance with the Preferred Strategy. Please note that this  |
|                      | site falls within a broad location, considered as part of the Local Plan: |
|                      | Garden Villages Consultation.                                             |