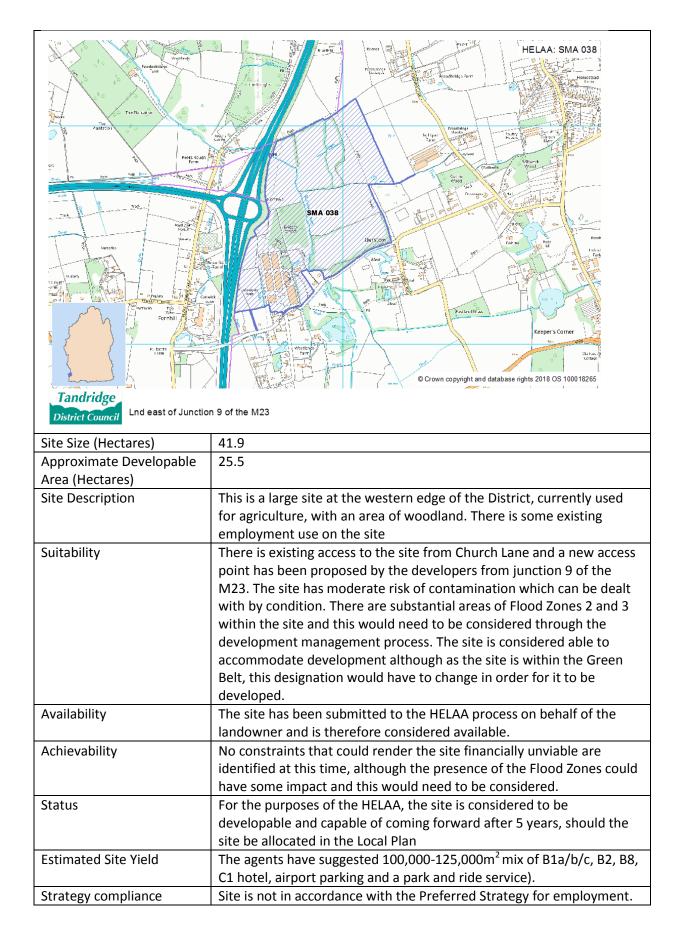

| Estimated Site Yield | 34                                                     |
|----------------------|--------------------------------------------------------|
| Strategy compliance  | Site is not in accordance with the Preferred Strategy. |