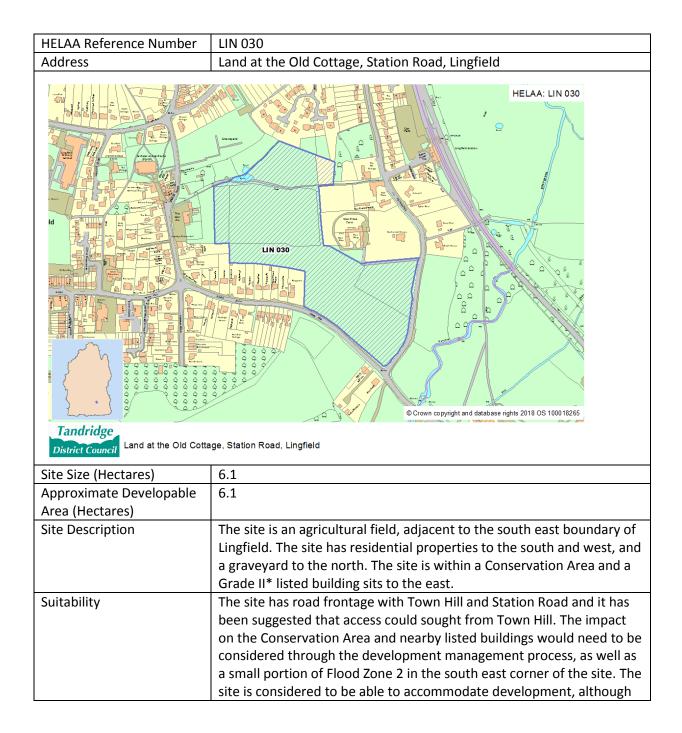

d render the site financially unviable are identified at this time.                                                                                              |
| Status               | Developable - For the purposes of the HELAA, the site is considered to<br>be developable and capable of coming forward after 5 years, should<br>the site be allocated in the Local Plan. |
| Estimated Site Yield | 72                                                                                                                                                                                       |
| Strategy compliance  | Site is in accordance with the Preferred Strategy.                                                                                                                                       |



|                      | as it is within the Green Belt, this designation would have to change in order for it to be developed.                                                                                                                                                                                      |
|----------------------|---------------------------------------------------------------------------------------------------------------------------------------------------------------------------------------------------------------------------------------------------------------------------------------------|
| Availability         | The site has been submitted on behalf of the landowner and is considered available.