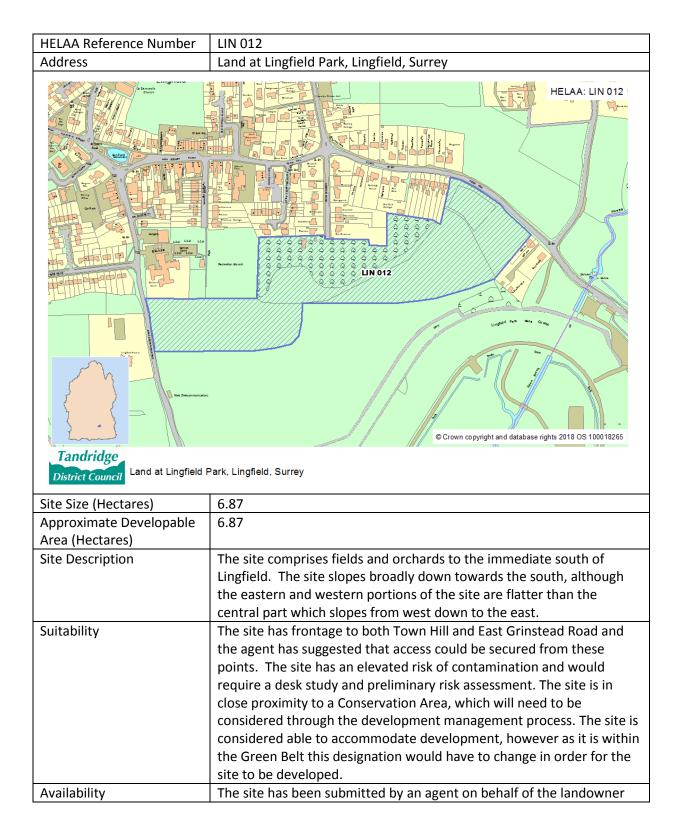

|
| Strategy compliance  | Site is in accordance with the Preferred Strategy.                     |



|                      | identified at this time.                                               |
|----------------------|------------------------------------------------------------------------|
| Status               | Developable - For the purposes of the HELAA, the site is considered to |
|                      | be developable and capable of coming forward after 5 years, should     |
|                      | the site be allocated in the Local Plan.                               |
| Estimated Site Yield | 15                                                                     |
| Strategy compliance  | Site is in accordance with the Preferred Strategy.                     |



|                      | and is seen as being available.                                        |
|----------------------|------------------------------------------------------------------------|
| Achievability        | No constraints that could render the site financially unviable are     |
|                      | identified at this time.                                               |
| Status               | Developable - For the purposes of the HELAA, the site is considered to |
|                      | be developable and capable of coming forward after 5 years, should     |
|                      | the site be allocated in the Local Plan.                               |
| Estimated Site Yield | 80                                                                     |
| Strategy com