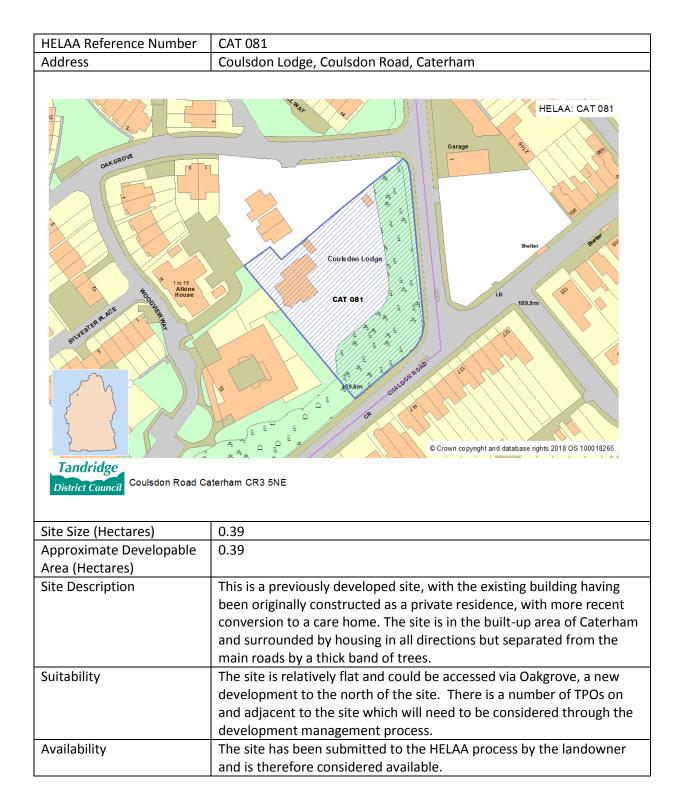

--------------------------------------------------------------------------------|
| Status               | For the purposes of the HELAA, the site is considered to be<br>deliverable and would be capable of being delivered within the<br>first five years of the Local Plan period should it be allocated.                  |
| Estimated Site Yield | 6                                                                                                                                                                                                                   |
| Strategy compliance  | Site is in accordance with the Preferred Strategy.                                                                                                                                                                  |



| Achievability        | No constraints that could render the site financially unviable are identified at this time.                                                                                                        |
|----------------------|----------------------------------------------------------------------------------------------------------------------------------------------------------------------------------------------------|
| Status               | For the purposes of the HELAA, the site is considered<br>to be deliverable and would be capable of being delivered within the<br>first five years of the Local Plan period should it be allocated. |
| Estimated Site Yield | 15