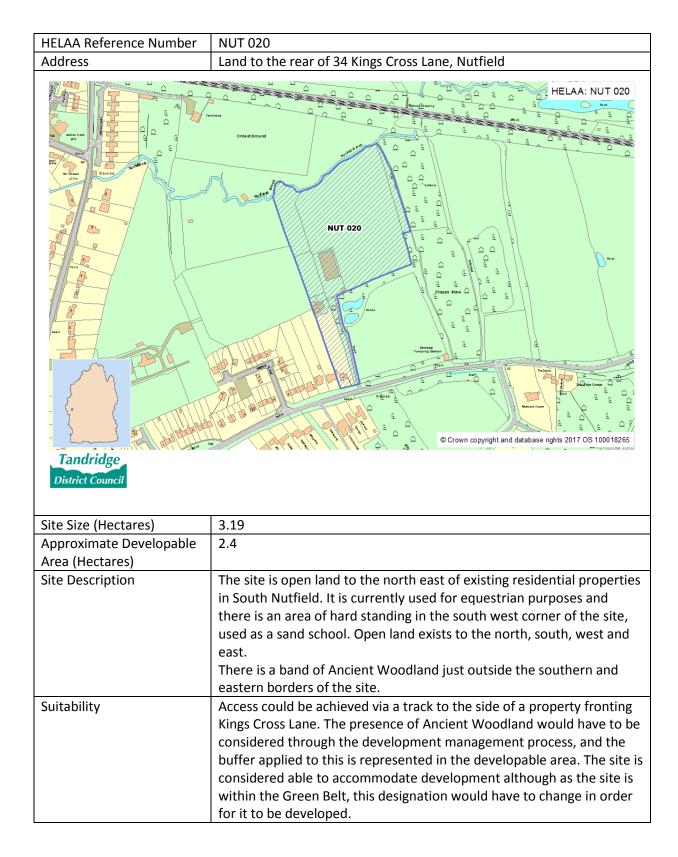

Appendix 3: Deliverable and Developable

| Estimated Site Yield | 2,200                                                                     |
|----------------------|---------------------------------------------------------------------------|
| Strategy compliance  | Site is in accordance with the Preferred Strategy. Please note that this  |
|                      | site falls within a broad location, considered as part of the Local Plan: |
|                      | Garden Villages Consultation.                                             |