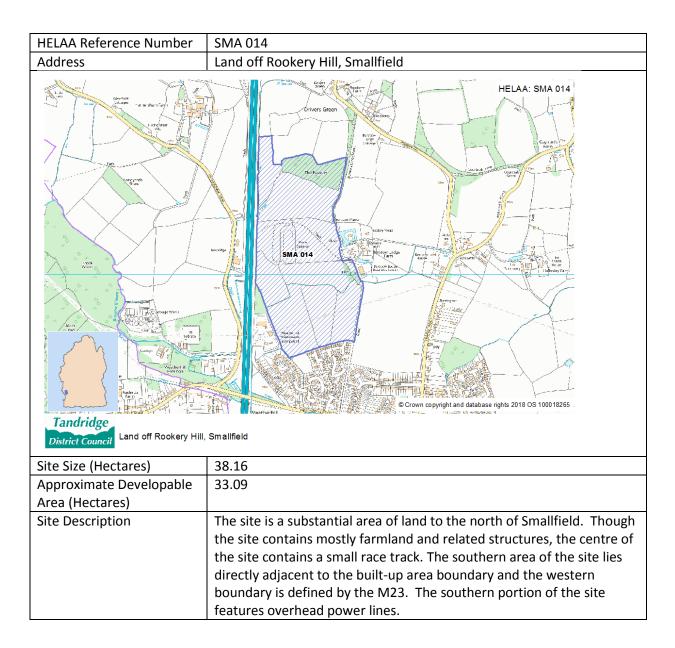

|
| Strategy compliance  | Site is in accordance with the Preferred Strategy.                                                                                                                                                                                                                                                                                                                                                                                                                                                                                             |



| Suitability          | The site has existing access from a number of points including onto<br>Rookery Hill and through into Smallfield via a track, although it is likely<br>these would need to be improved or alternative access points created<br>if the site was to be developed. Whilst TPOs and surface water<br>flooding issues exist on the site, it is not considered that these factors<br>would prevent development from being accommodated. The<br>presence of Ancient Woodland on the northern boundary of the site<br>has reduced the developable area. All of these factors would need to<br>be considered through the development management process.<br>The site is considered able to accommodate development, however as<br>it is within the Green Belt this designation would need to change in<br>order