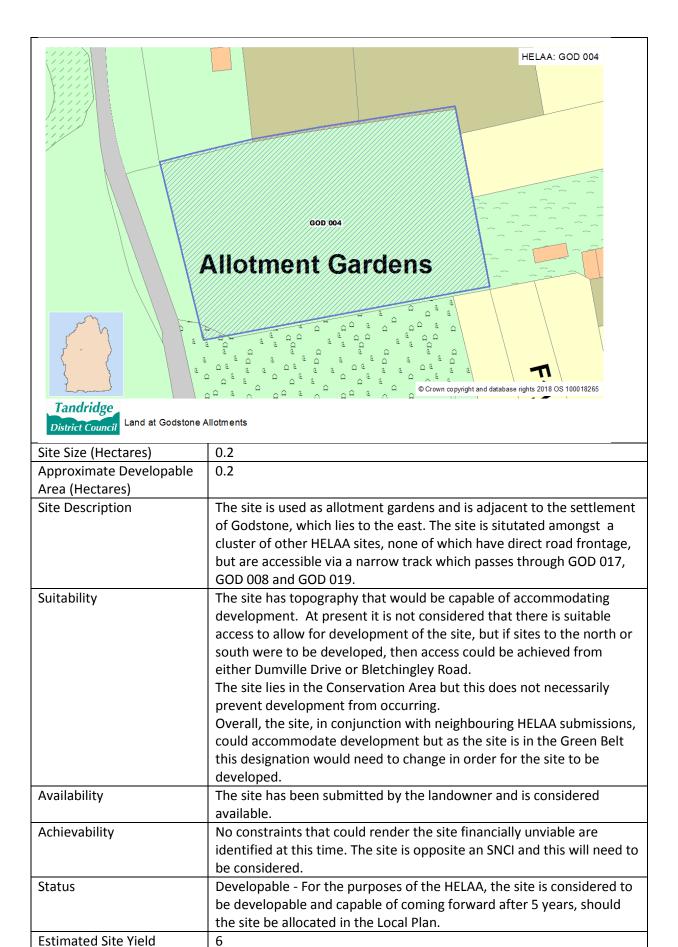

|

| HELAA Reference Number | GOD 004                     |
|------------------------|-----------------------------|
| Address                | Land at Godstone Allotments |



Strategy compliance



|                      | be considered.                                                         |
|----------------------|------------------------------------------------------------------------|
| Status               | Developable - For the purposes of the HELAA, the site is considered to |
|                      | be developable and capable of coming forward after 5 years, should     |
|                      | the site be allocated in the Local Plan.                               |
| Estimated Site Yield | 8                                                                      |
| Strategy compliance  | Site is in accordance with the Preferred Strategy.                     |



|                      | developable area in the north east of the site.<br>The site i