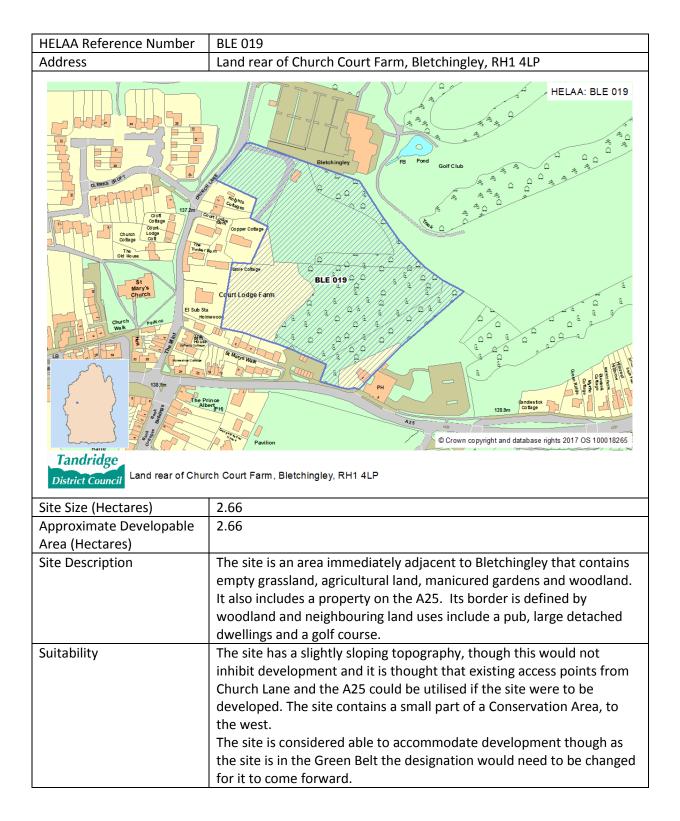

-----------------------------------------------------------------------------------------------------------------------------------------------------------------|
| Status               | Developable - For the purposes of the HELAA, the site is considered to<br>be developable and capable of coming forward after 5 years, should<br>the site be allocated in the Local Plan. |
| Estimated Site Yield | 24                                                                                                                                                                                       |
| Strategy compliance  | Site is not in accordance with the Preferred Strategy.                                                                                                                                   |



| Availability         | The site has been submitted on behalf of the landowner and is considered available.                                                                                                      |
|----------------------|------------------------------------------------------------------------------------------------------------------------------------------------------------------------------------------|
| Achievability        | No constraints that could render the site financially unviable, are identified at this time, but the Conservation Area will need to be considered.                                       |
| Status               | Developable - For the purposes of the HELAA, the site is considered to<br>be developable and capable of coming forward after 5 years, sho