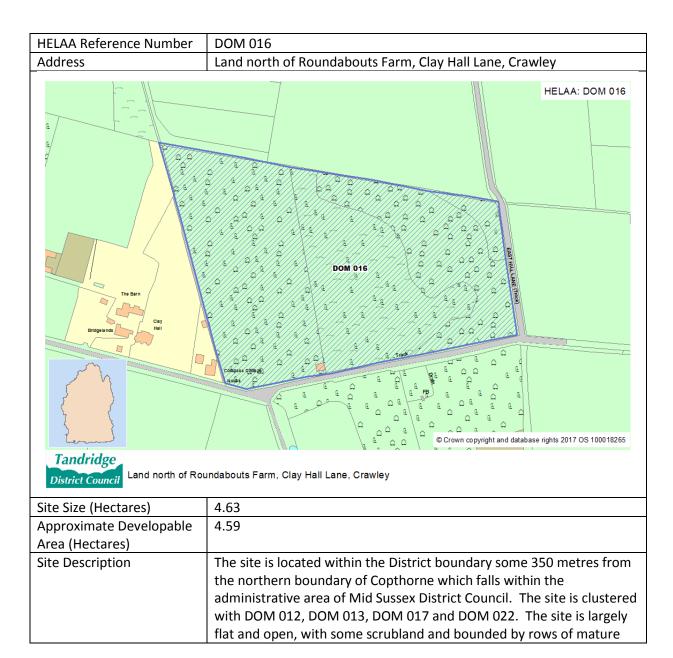

|
| Estimated Site Yield | 250                                                                                                                                                                                                                                                                                                                                                                             |
| Strategy compliance  | Site is not in accordance with the Preferred Strategy.                                                                                                                                                                                                                                                                                                                          |



|                      | trees.                                                                   |
|----------------------|--------------------------------------------------------------------------|
| Suitability          | The site is considered locationally suitable due to it being adjacent to |
|                      | DOM 013, which is a suitable site located adjacent to the boundary of    |
|                      | Copthorne.                                                               |
|                      | The topography would not prohibit development and access to the site     |
|                      | could be achieved through DOM 013 or off Clay Hall Lane along the        |
|                      | track that serves Roundabout Farm. The site is within 2km of a Surrey