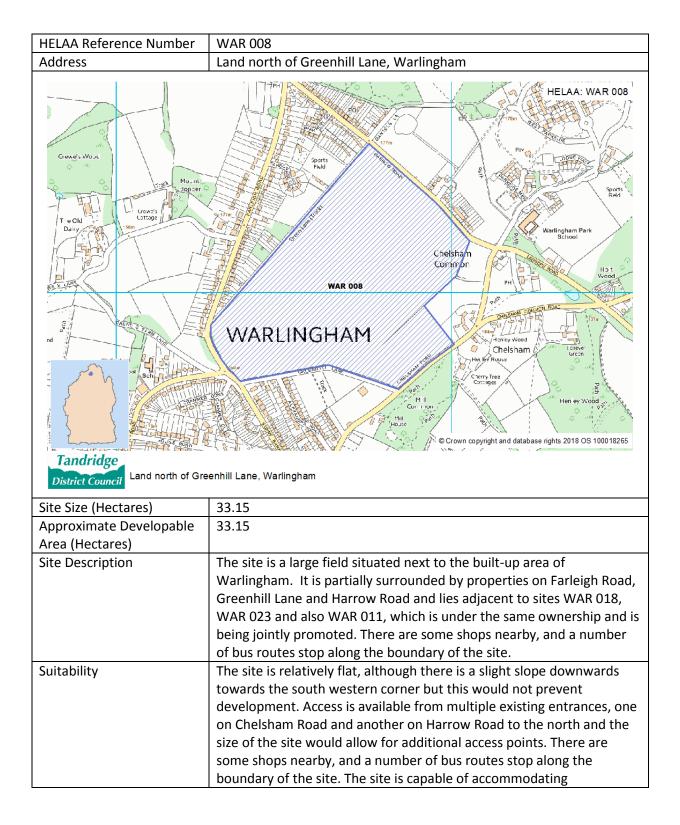

-----------------------------------------------------------------------------------------------------------------------------------------------------------------|
| Status               | Developable - For the purposes of the HELAA, the site is considered to<br>be developable and capable of coming forward after 5 years, should<br>the site be allocated in the Local Plan. |
| Estimated Site Yield | 90                                                                                                                                                                                       |
| Strategy compliance  | Site is in accordance with the Preferred Strategy.                                                                                                                                       |



|                      | development. However, it is within the Green Belt, so this designation |
|----------------------|------------------------------------------------------------------------|
|                      | would have to be changed in order for it to be developed.              |
| Availability         | The site has been submitted to the HELAA process on behalf of the      |
|                      | landowner and is therefore considered available                        |
| Achievability        | No constraints that could render the site financially unviable are     |
|                      | identified at this time.                                               |
| Status               | Developable - For the purposes of the HELAA, the site is considered to |
|