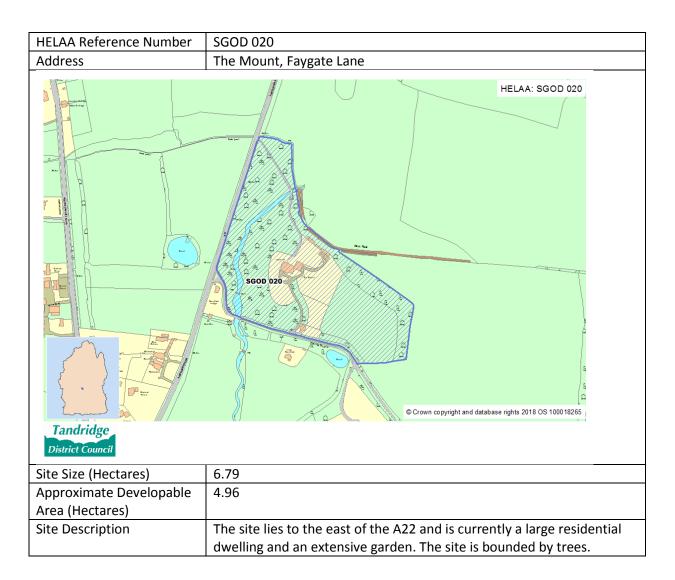

| identified at this time.                                                   |
| Status               | Developable - For the purposes of the HELAA, the site is considered to     |
|                      | be developable and capable of coming forward after 5 years, should         |
|                      | the site be allocated in the Local Plan.                                   |
| Estimated Site Yield | 26                                                                         |
| Strategy compliance  | Site is in accordance with the Preferred Strategy. Please note that this   |
|                      | site falls within a broad location, considered as part of the Local Plan:  |
|                      | Garden Villages Consultation.                                              |



| Suitability          | The west of the site is within a potential SNCI, contains a strip of land<br>at risk of surface water flooding and also an area of land in Flood Zone<br>3. These things would need to be considered through the development<br>management process. The site is accessed directly from Faygate Lane,<br>off Eastbourne Road. This site is considered suitable but as the site is in<br>the Green Belt this designation would need to change in order for it to<br>be developed. |
|----------------------|-------------------------------------------------------------------------------------------------------------------------------------------------------------------------------------------------------------------------------------------------------------------------------------------