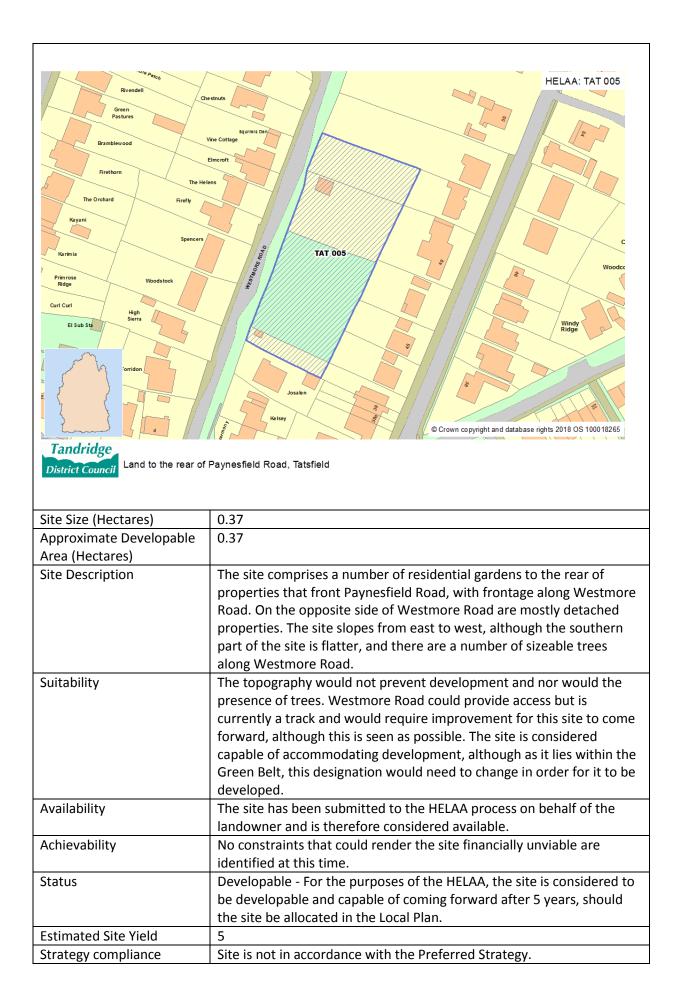

| Availability         | The site has been submitted to the Council as part of the process and is considered available.                                                                                           |
|----------------------|------------------------------------------------------------------------------------------------------------------------------------------------------------------------------------------|
| Achievability        | No constraints that could render the site financially unviable are identified at this time.                                                                                              |
| Status               | Developable - For the purposes of the HELAA, the site is considered to<br>be developable and capable of coming forward after 5 years, should<br>the site be allocated in the Local Plan. |
| Estimated Site Yield | 5                                                                                                                                                                                        |
| Strategy compliance  | Site is in accordance with the Preferred Strategy. Please note that this site falls within a broad location, considered as part of the Local Plan: Garden Villages Consultation.         |