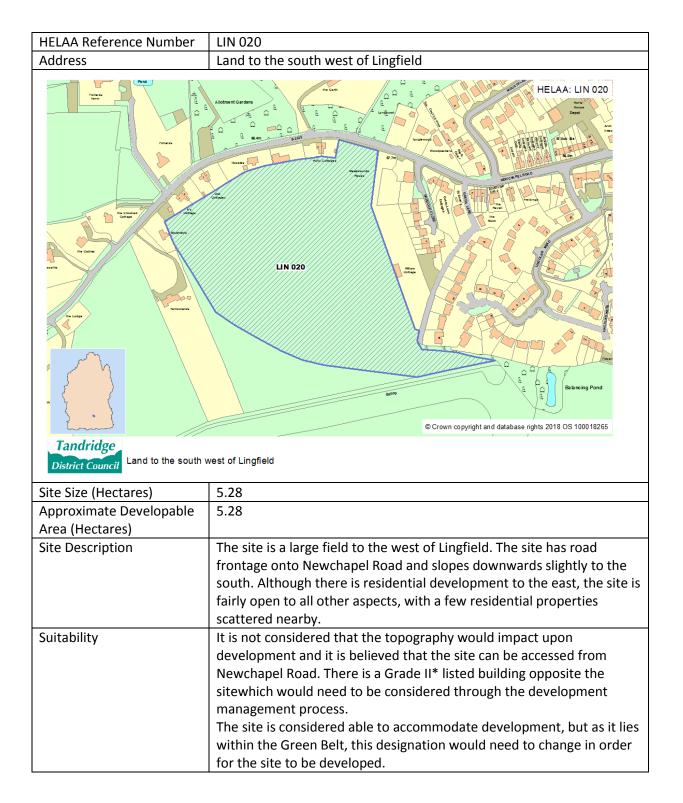

|
|----------------------|------------------------------------------------------------------------|
| Achievability        | No constraints that could render the site financially unviable are     |
|                      | identified at this time.                                               |
| Status               | Developable - For the purposes of the HELAA, the site is considered to |
|                      | be developable and capable of coming forward after 5 years, should     |
|                      | the site be allocated in the Local Plan.                               |
| Estimated Site Yield | 80                                                                     |
| Strategy compliance  | Site is in accordance with the Preferred Strategy.                     |



| Availability         | The site has been submitted by an agent on behalf of the landowner and is seen as being available. |
|----------------------|----------------------------------------------------------------------------------------------------|
| Achievability        | No constraints that could render the site financially unviable are identified at this time.        |
|                      |                                                                                                    |
| Status               | Developable - For the purposes of the HELAA, the site is considered to                             |
|                      | be developable and capable of coming forward after 5 years, should                                 |
|                      | the site be alloc