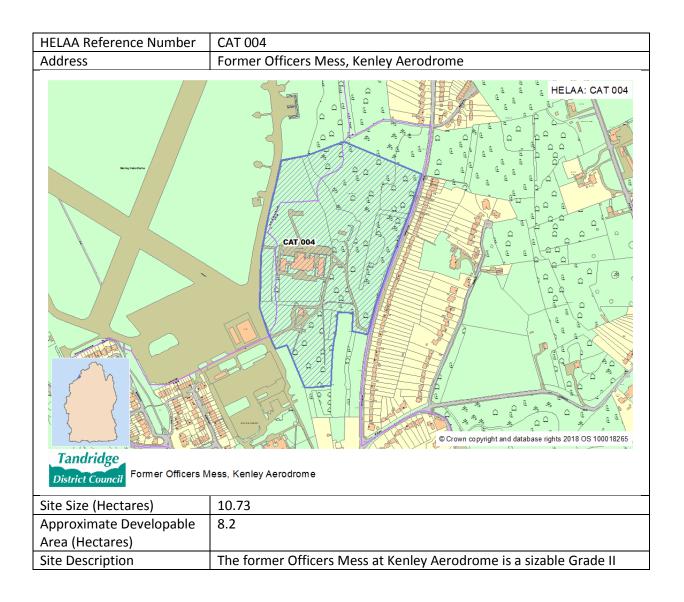

|                      | listed building located at the northern end of Caterham on the Hill and<br>in close proximity to residential development along Whyteleafe Hill to<br>the east. The majority of the site falls within the Kenley Airfield<br>Conservation Area.<br>The parts of the site closest to the aerodrome are largely flat, although<br>the north area of the site slopes downwards steeply to Whyteleafe Hill.<br>The site also contains the Portcullis Club which is located in the former |
|----------------------|-------------------------------------------------------------------------------------------------------------------------------------------------------------------------------------------------------------------------------------------------------------------------------------------------------------------------------------------------------------------------------------------------------------------------------------------------------------------------------------|
|                      | sergeant's mess.                                                                                                                                                                                                                                                                                                                                                                                                                                                                    |
| Suitability          | The presence of Ancient Woodland on the site has reduced the                                                                                                                                                                                                                                                                                                                                                                                                                        |
|                      | developable area, but the remainder of the site is considered developable.                                                                                                                                                                                                                                                                                                                                                                                                          |
|                      | Though the site features TPOs, has a listed building and lies within a                                                                                                                                                                                                                                                                                                                                                                                                              |
|                      | Conservation Area, these matters would not prevent development but                                                                                                                                                                                                                                                                                                                                                                                                                  |
|                      | would need consideration through the development management                                                                                                                                                                                                                                                                                                                                                                                                                         |
|                      | process. The topography may affect development of the site, but                                                                                                                                                                                                                                                                                                                                                                                                                     |
|                      | development on the whole site is not sought.                                                                                                                                                                                                                                                                                                                                                                                                                                        |
|                      | The site is considered suitable but as it lies within the Green Belt, this designation would need to change to allow development of the entire                                                                                                                                                                                                                                                                                                                                      |
|                      | site. The estimated yield matches that submitted in the live planning                                                                                                                                                                                                                                                                                                                                                                                                               |
|                      | application (2015/1748), which would essentially be a conversion of                                                                                                                                                                                                                                                                                                                                                                                                                 |
|                      | the existing building.                                                                                                                                                                                                                                                                                                                                                                                                                                                              |
| Availability         | The site has been submitted to the HELAA and is considered available.                                                                                                                                                                                                                                                                                                                                                                                                               |
|                      | The current planning application (2015/1748), further shows the site's                                                                                                                                                                                                                                                                                                                                                                                                              |
|                      | availability.                                                                                                                                                                                                                                                                                                                                                                                                                                                                       |
| Achievability        | No constraints that could render the site financially unviable are                                                                                                                                                                                                                                                                                                                                                                                                                  |
|                      | identified at this time. A Conservation Area is present within the site                                                                                                                                                                                                                                                                                                                                                                                                             |
|                      | boundary, as well as TPOs and Ancient Woodland and these will need                                                                                                                                                                                                                                                                                                                                                                                                                  |
|                      | to be considered.                                                                                                                                                                                                                                                                                                                                                                                                                                                                   |
| Status               | Developable - For the purposes of the HELAA, the site is considered to                                                                                                                                                                                                                                                                                                                                                                                                              |
|                      | be developable and capable of coming forward after 5 years, should                                                                                                                                                                                                                                                                                                                                                                                                                  |
|                      | the site be allocated in the Local Plan.                                                                                                                                                                                                                                                                                                                                                                                                                                            |
| Estimated Site Yield | 53                                                                                                                                                                                                                                                                                                                                                                                                                                                                                  |
| Strategy compliance  | Site is in accordance with the Preferred Strategy.                                                                                                                                                                                                                                                                                                                                                                                                                                  |