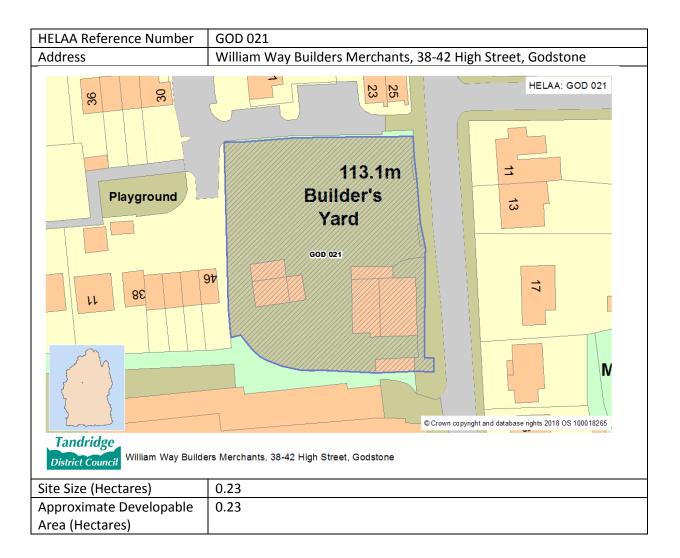

|
| Strategy compliance  | Site is in accordance with the Preferred Strategy.                                                                                                                                                                                                                                                                                                                                                                                                                                                  |



| Cito Description     | The site was well as an an expectional builded a work where the         |
|----------------------|-------------------------------------------------------------------------|
| Site Description     | The site was, until recently, an operational builder's yard related to  |
|                      | the storage and selling of building materials. It is located within the |
|                      | built-up area of Godstone, and is adjacent to neighbouring residential  |
|                      | development as well as another larger builders' yard. Access is         |
|                      | currently provided directly onto the A25.                               |
| Suitability          | The site's topography would not prevent development and it is           |
|