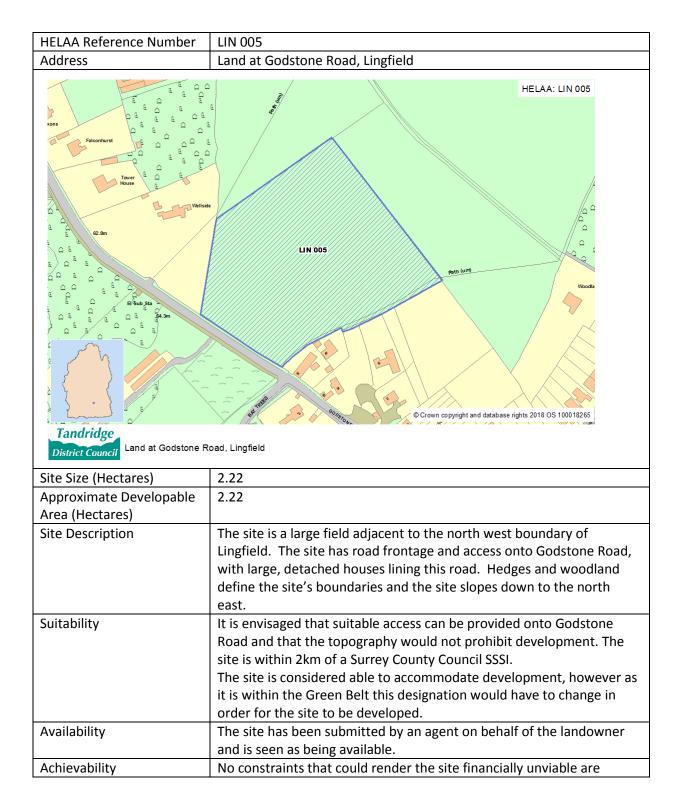

|
|----------------------|------------------------------------------------------------------------|
| Achievability        | No constraints that could render the site financially unviable are     |
|                      | identified at this time.                                               |
| Status               | Developable - For the purposes of the HELAA, the site is considered to |
|                      | be developable and capable of coming forward after 5 years, should     |
|                      | the site be allocated in the Local Plan.                               |
| Estimated Site Yield | 62                                                                     |
| Strategy compliance  | Site is in accordance with the Preferred Strategy.                     |



|                      | identified at this time.                                               |
|----------------------|------------------------------------------------------------------------|
| Status               | Developable - For the purposes of the HELAA, the site is considered to |
|                      | be developable and capable of coming forward after 5 years, should     |
|                      | the site be allocated in the Local Plan.                               |
| Estimated Site Yield | 15                                                                     |
| Strategy compliance  | Site is in accordance with the Preferred Strategy.                     |



|                      | and is seen as being available.                                        |
|----------