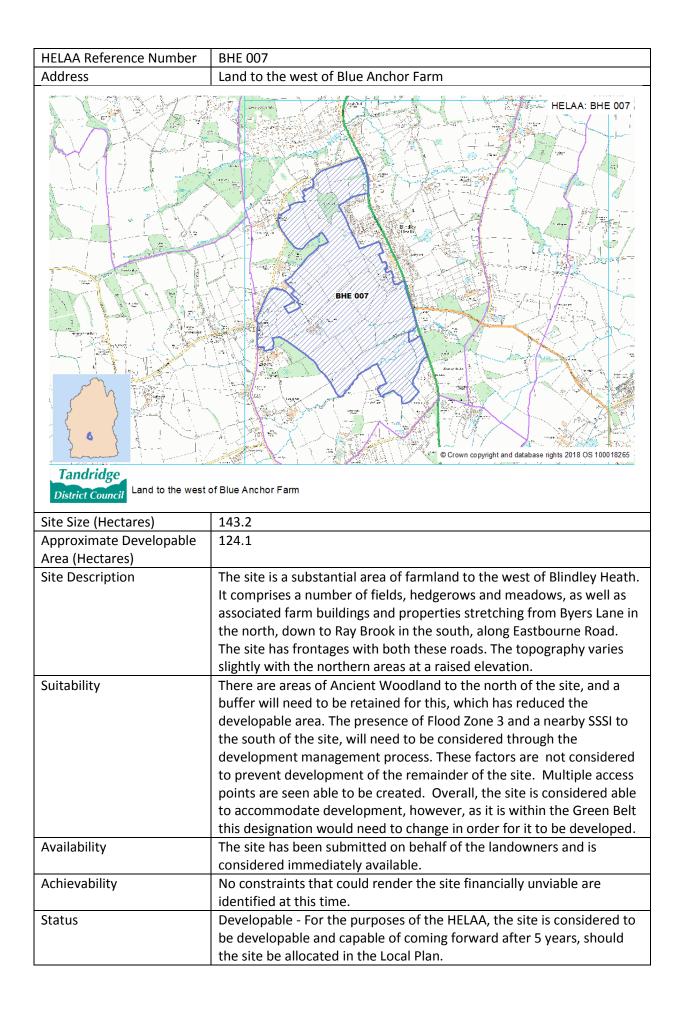

Appendix 3: Deliverable and Developable





| Estimated Site Yield | 2,200                                                                     |
|----------------------|---------------------------------------------------------------------------|
| Strategy compliance  | Site is in accordance with the Preferred Strategy. Please note that this  |
|                      | site falls within a broad location, considered as part of the Local Plan: |
|                      | Garden Villages Consultation.                                             |



## Tandridge District Council Land adjacent Blue Anchor Farm, Blindley Heath

| Site Size (Hectares)    | 2.85