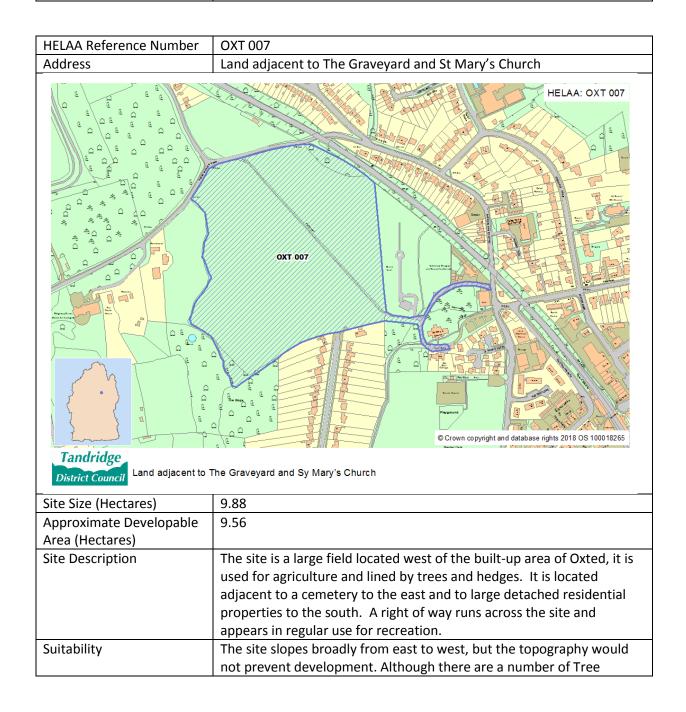

to<br>be developable and capable of coming forward after 5 years, should<br>the site be allocated in the Local Plan.                                                                                      |
| Estimated Site Yield | 150                                                                                                                                                                                                                                                                           |
| Strategy compliance  | Site is in accordance with the Preferred Strategy.                                                                                                                                                                                                                            |



|                      | Preservation Orders on the site, this would not prevent development,<br>either. The developable area has been reduced slightly in order to<br>maintain a 15 metre buffer from Ancient Woodland on the south<br>western boundary of the site. This would have to be considered                 |
|----------------------|-----------------------------------------------------------------------------------------------------------------------------------------------------------------------------------------------------------------------------------------------------------------------------------------------|
|                      | through the development management process.<br>The site can be accessed from Barrow Green Road and Wheeler<br>Avenue. The site is considered able t