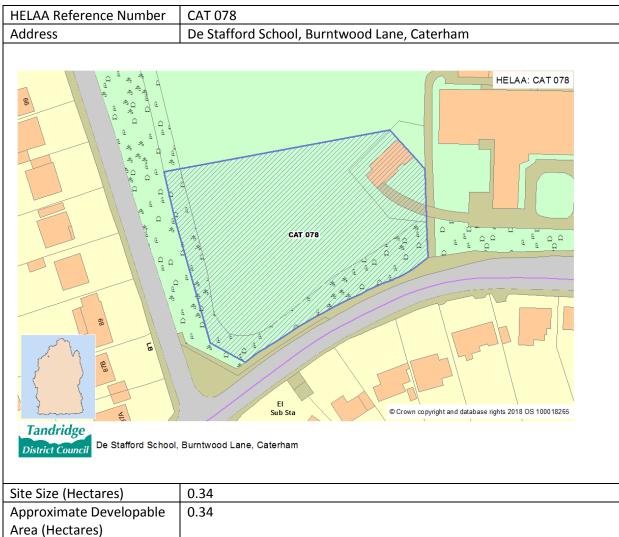

| Site Size (Hectares)                       | 2.81                                                                                                                                                                                                                                                                                                                                                                                                                                                                                                  |
|--------------------------------------------|-------------------------------------------------------------------------------------------------------------------------------------------------------------------------------------------------------------------------------------------------------------------------------------------------------------------------------------------------------------------------------------------------------------------------------------------------------------------------------------------------------|
| Approximate Developable<br>Area (Hectares) | 2.81                                                                                                                                                                                                                                                                                                                                                                                                                                                                                                  |
| Site Description                           | The site is a large field adjacent to the built-up area of Caterham,<br>which sits to the immediate east of De Stafford school and sports<br>centre complex. The site has a long frontage with Burntwood Lane<br>which includes a number of mature trees. The site is relatively flat,<br>although slopes downwards slightly towards the northern area.                                                                                                                                               |
| Suitability                                | It is considered that that the topography would not prohibit the site's<br>development and it is considered that suitable access could be<br>provided from the road frontage at Burntwood Lane. There is an area<br>at risk of surface water flooding running north to south through the<br>centre of the site.<br>The site is considered able to accommodate development although as<br>the site is within the Green Belt, this designation would have to change<br>in order for it to be developed. |
| Availability                               | The site has been submitted by an agent on behalf of the landowner<br>and is seen as being available.                                                                                                                                                                                                                                                                                                                                                                                                 |
| Achievability                              | No constraints that could render the site financially unviable are<br>identified at this time. There is an area at risk of surface water flooding<br>running through the centre of the site, from north to south and this<br>will need to be considered.                                                                                                                                                                                                                                              |