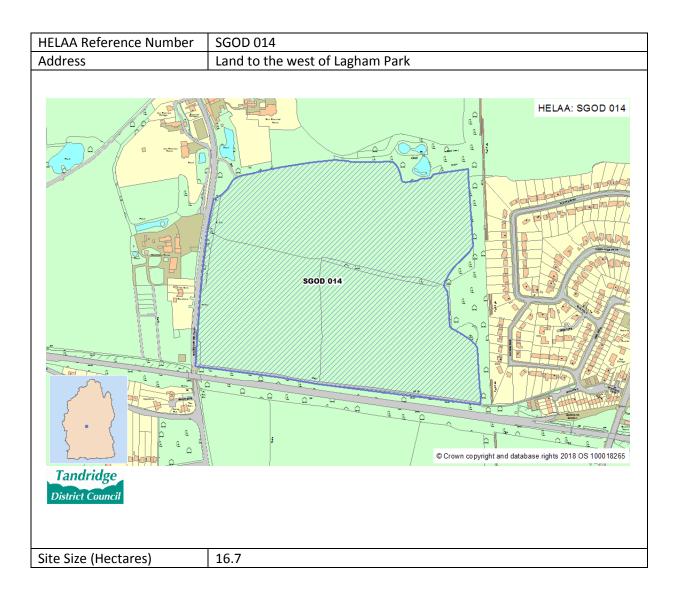

|
| Strategy compliance  | Site is in accordance with the Preferred Strategy. Please note that this site falls within a broad location, considered as part of the Local Plan: Garden Villages Consultation.                                                                                                                                                                                                                                                     |



| Approximate Developable<br>Area (Hectares) | 15.9                                                                                                                                                                                                                                                                                                                                                                                                                                |
|--------------------------------------------|-------------------------------------------------------------------------------------------------------------------------------------------------------------------------------------------------------------------------------------------------------------------------------------------