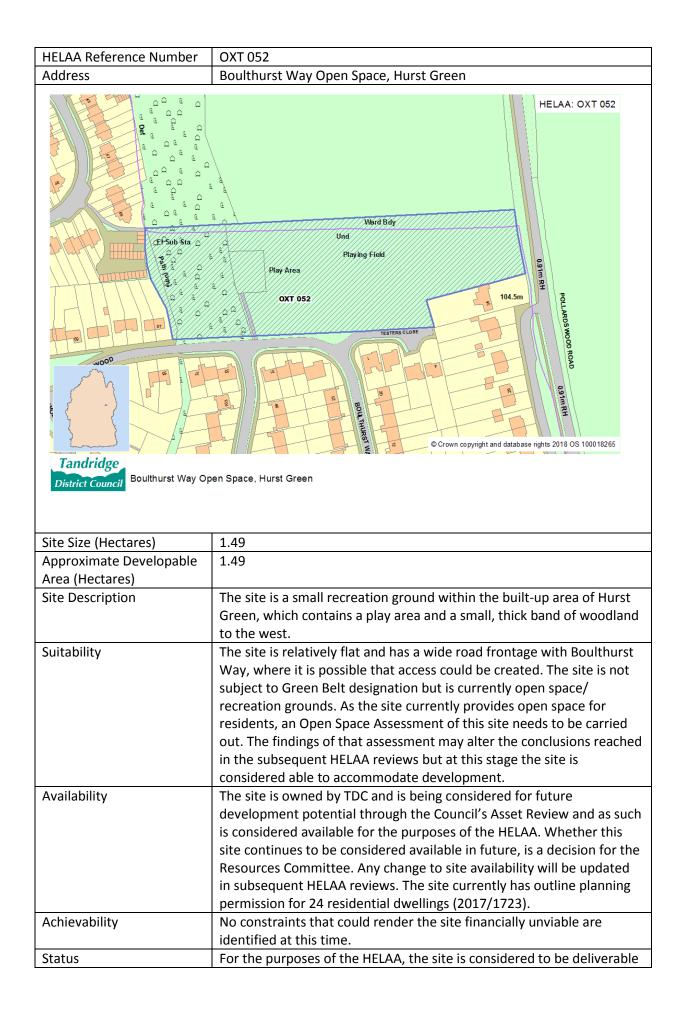

| Site is in accordance with the Preferred Strategy.                                                                                                                                                                                                                                                                                                                                                                                                                                                                                                                                                                                                                                                                                                                                                                       |



|                      | and would be capable of being delivered within the first five years of the Local Plan period should it be allocated. |
|----------------------|----------------------------------------------------------------------------------------------------------------------|
| Estimated Site Yield | 24                                                                                                                   |
| Strategy compliance  | Site is in accordance with the Preferred Strategy.                                                                   |



|                      | Resources Committee. Any change to site availability will be updated in subsequent HELAA reviews. |
|----------------------|----------------------------------------------------------------------