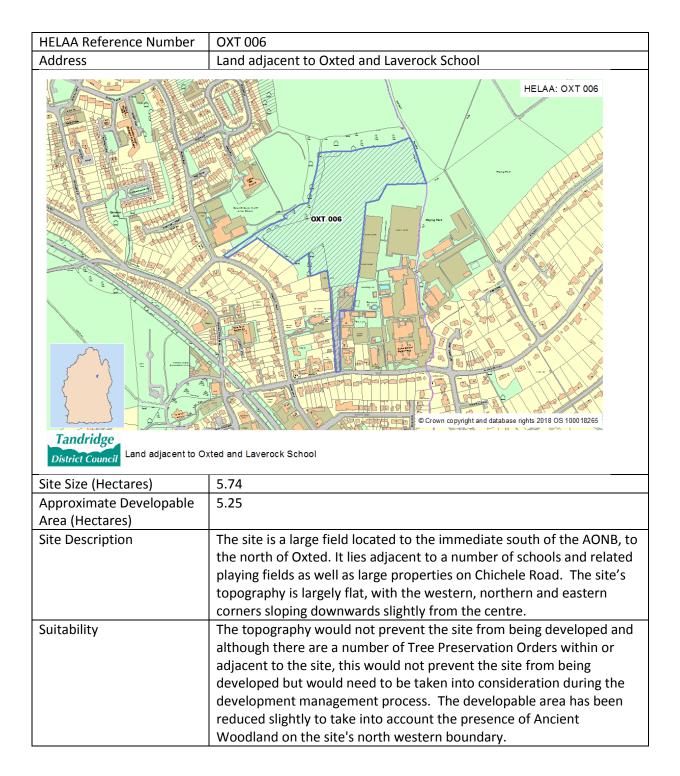

---------|
| Achievability        | No constraints that could render the site financially unviable are identified at this time.                                                                               |
| Status               | For the purposes of the HELAA, the site is considered to be<br>developable and capable of coming forward after 5 years, should the<br>site be allocated in the Local Plan |
| Estimated Site Yield | 40                                                                                                                                                                        |
| Strategy compliance  | Site is not in accordance with the Preferred Strategy.                                                                                                                    |



|                      | Access is available from Chichele Road (although this is currently<br>blocked) and Bluehouse Lane (via a track).<br>The site can be considered suitable, although as it is within the Green<br>Belt this designation would have to change in order for it to be<br>developed. |
|----------------------|-------------------------------------------------------------------------------------------------------------------------------------------------------------------------------------------------------------------------------------------------------------------------------|
| Availability         | The site has been submitted by the landowner and is considered available.