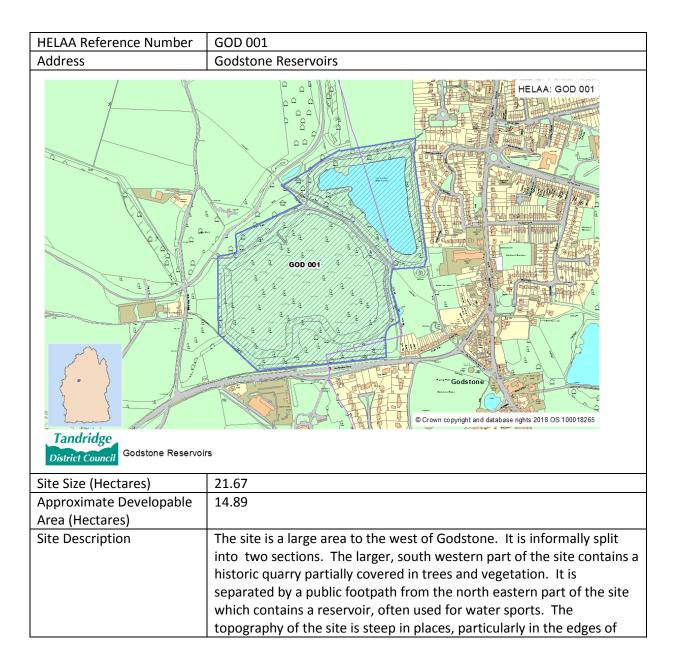

|
| No constraints that could render the site financially unviable are     |
| identified at this time. There is a Surrey County Council SSSI within  |
| 2km of the site, which will need to be considered through the          |
| development management process.                                        |
| Developable - For the purposes of the HELAA, the site is considered to |
| be developable and capable of coming forward after 5 years, should     |
| the site be allocated in the Local Plan.                               |
| 25                                                                     |
| Site is not in accordance with the Preferred Strategy.                 |
|                                                                        |



|                      | the 'bowl' that define the former quarry site.                                                                                                                                                                                                                                                                                                                                                                                                                                                                                                                                                                                                                                                        |
|----------------------|---------------------------------------------------------------------