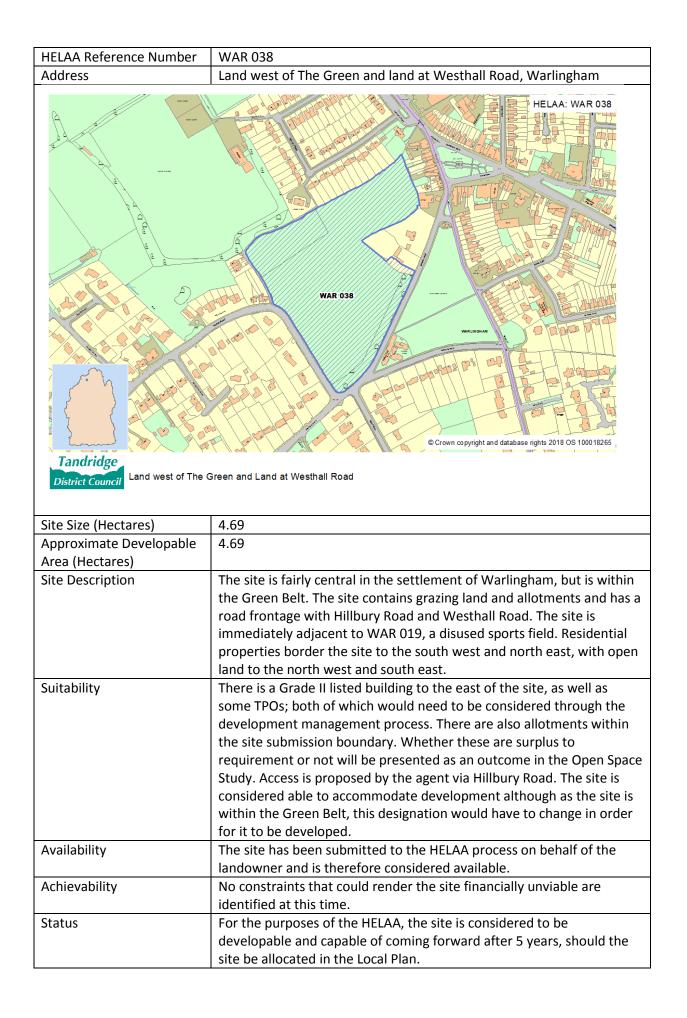

| landowner and is therefore considered available.                         |
| Achievability        | No constraints that could render the site financially unviable are       |
|                      | identified at this time.                                                 |
| Status               | For the purposes of the HELAA, the site is considered to be              |
|                      | developable and capable of coming forward after 5 years, should the      |
|                      | site be allocated in the Local Plan.                                     |
| Estimated Site Yield | 100                                                                      |
| Strategy compliance  | Site is in accordance with the Preferred Strategy.                       |



| Estimated Site Yield | 50                                                 |
|----------------------|----------------------------------------------------|
| Strategy compliance  | Site is in accordance with the Preferred Strategy. |



| Status               | For the purposes of the HELAA, the site is considered to be developable and capable of coming forward after 5 years, should the site be allocated in the Local Plan. |
|----------------------|----------------------------------------------------------------------------------------------------------------------------------------------------------------------|
| Estimated Site Yield | 10