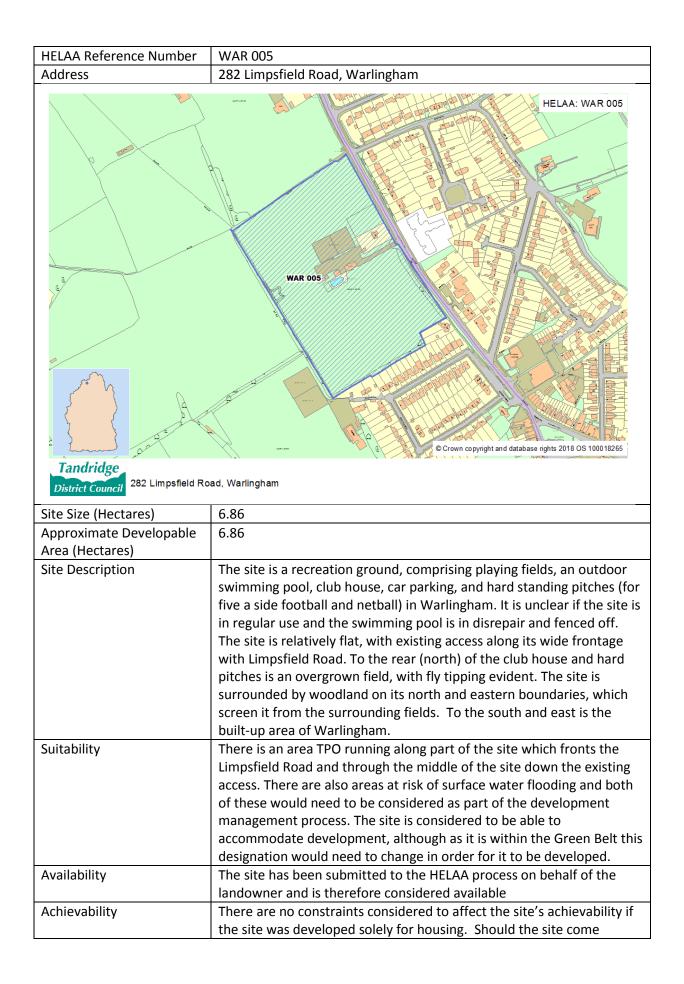

mber | SMA 039 |
|------------------------|---------|
|------------------------|---------|



| Estimated Site Yield | 10                                                 |
|----------------------|----------------------------------------------------|
| Strategy compliance  | Site is in accordance with the Preferred Strategy. |



| Estimated Site Yield | 9                                                  |
|----------------------|----------------------------------------------------|
| Strategy compliance  | Site is in accordance with the Preferred Strategy. |

| HELAA Reference Number | TAT 005                                         |
|------------------------|-------------------------------------------------|
| Address                | Land to the rear of Paynesfield Road, Tatsfield |





|                      | forward as part of a mixed use development featuring a school, this will need to be considered through viability testing.                                                                |
|----------------------|------------------------------------------------------------------------------------------------------------------------------------------------------------------------------------------|
| Status               | Developable - For the purposes of the HELAA, the site is considered to<br>be developable and capable of coming forward after 5 years, should<br>the site be allocated in the Local Plan. |
| Estimated Site Yield | 90