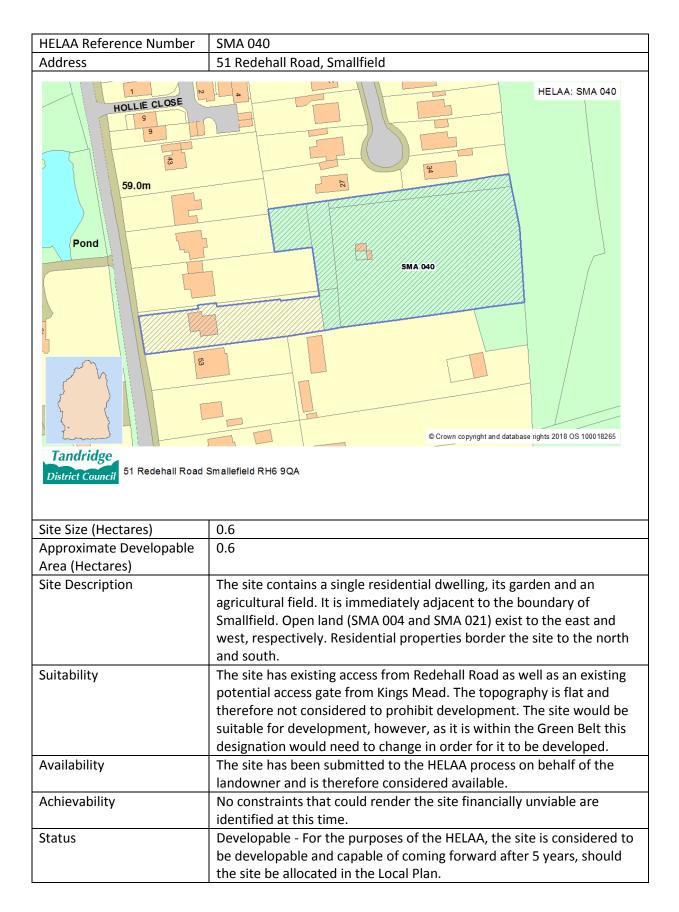

| Availability         | The site has been submitted to the Council as part of the process and is considered available.                                                                                           |
|----------------------|------------------------------------------------------------------------------------------------------------------------------------------------------------------------------------------|
| Achievability        | No constraints that could render the site financially unviable are identified at this time.                                                                                              |
| Status               | Developable - For the purposes of the HELAA, the site is considered to<br>be developable and capable of coming forward after 5 years, should<br>the site be allocated in the Local Plan. |
| Estimated Site Yield | 5                                                                                                                                                                                        |
| Strategy compliance  | Site is in accordance with the Preferred Strategy. Please note that this site falls within a broad location, considered as part of the Local Plan: Garden Villages Consultation.         |