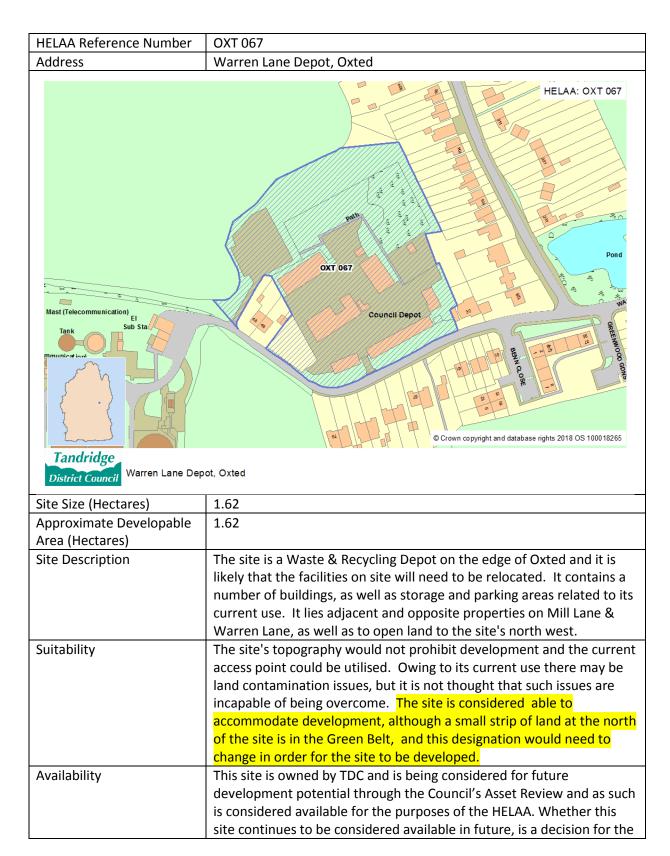

|



|                      | and would be capable of being delivered within the first five years of the Local Plan period should it be allocated. |
|----------------------|----------------------------------------------------------------------------------------------------------------------|
| Estimated Site Yield | 24                                                                                                                   |
| Strategy compliance  | Site is in accordance with the Preferred Strategy.                                                                   |



|                      | Resources Committee. Any change to site availability will be updated in subsequent HELAA reviews. |
|----------------------|---------------------------------------------------------------------------------------------------|
| Achievability        | Viability may be affected by costs associated with site clean up but at                           |
|                      | this stage the site is considered achievable.                                                     |
| Status               | For the purposes of the HELAA, the site is considered to be deliverable                           |
|                      | and would be capable of being delivered within the first five years of                            |
|                      | the Local Plan period s