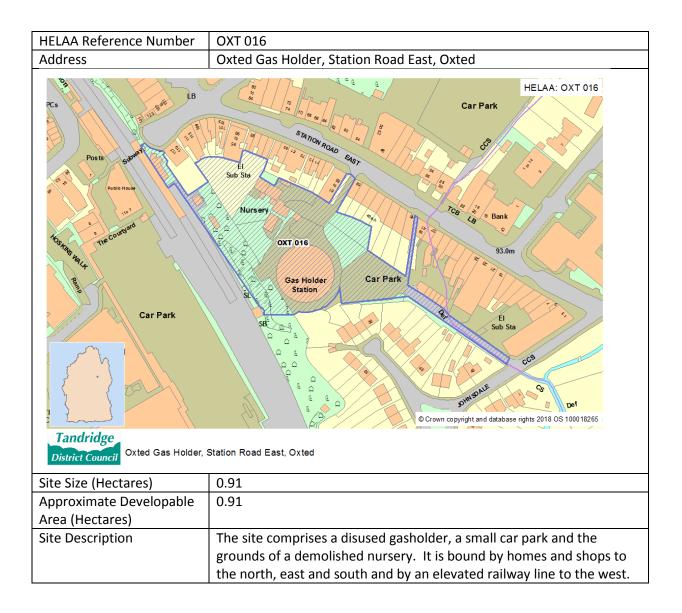

ard after 5 years, should<br>the site be allocated in the Local Plan.                                                                                                      |
| Estimated Site Yield | 250                                                                                                                                                                                                                                                                                           |
| Strategy compliance  | Site is in accordance with the Preferred Strategy.                                                                                                                                                                                                                                            |



| Cuitability          | The site is within the built we area and is therefore considered            |
|----------------------|-----------------------------------------------------------------------------|
| Suitability          | The site is within thebuilt-up area and is therefore considered             |
|                      | locationally suitable. Whilst the site is not flat, with land rising at the |
|                      | north western part of the site, this would not prevent redevelopment.       |
|                      | The site has access onto Station Road East and from Johnsdale to the        |
|                      | south. The site has a high risk of contamination and a risk assessment      |
|                      | and site investigation would be required.