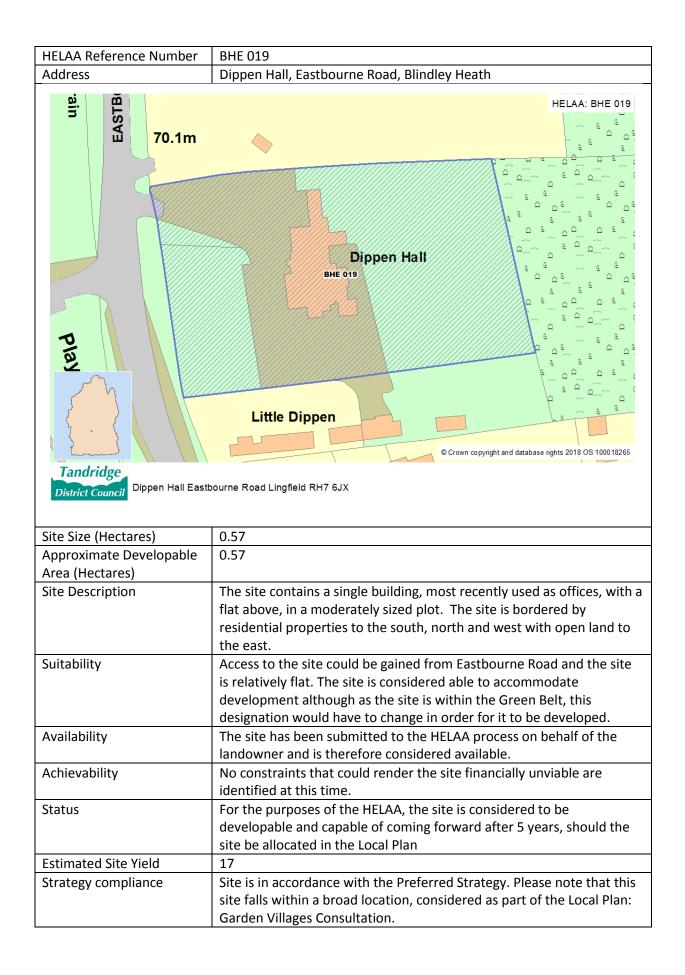

|
| Strategy compliance  | Site is in accordance with the Preferred Strategy. Please note that this site falls within a broad location, considered as part of the Local Plan: Garden Villages Consultation.                                                                                                                                                                                                                                                                                                                                                                                                                                                                                                         |







| Estimated Site Yield | 34                                                     |
|----------------------|--------------------------------------------------------|
| Strategy compliance  | Site is not in accordance with the Preferred Strategy. |



|                      | identified at this time, but the Conservation Area will need to be considered.                                                                                                           |
|----------------------|------------------------------------------------------------------------------------------------------------------------------------------------------------------------------------------|
| Status               | Developable - For the purposes of the HELAA, the site is considered to<br>be developable and capab