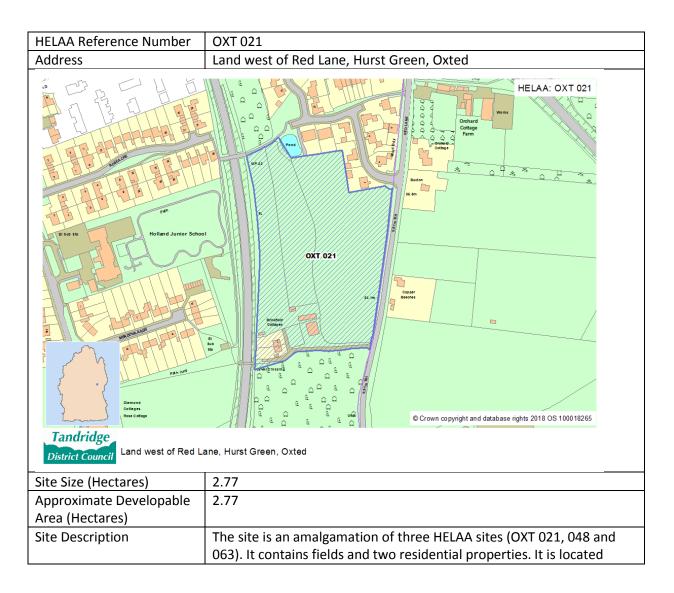

|
| Strategy compliance  | Site is in accordance with the Preferred Strategy.                                                                                                                                                                                                                                                                                                                                                                                            |



|                      | south of Hurst Green, adjacent to the built-up area. The railway line   |
|----------------------|-------------------------------------------------------------------------|
|                      |                                                                         |
|                      | borders the site from north to south on the western boundary.           |
| Suitability          | The site is largely flat and has a existing access from Red Lane.       |
|                      | The site is considered able to accommodate development, however, as     |
|                      | it is within the Green Belt the designation would need to change in     |
|                      | order for the site to be developed.                                     |
| Avai