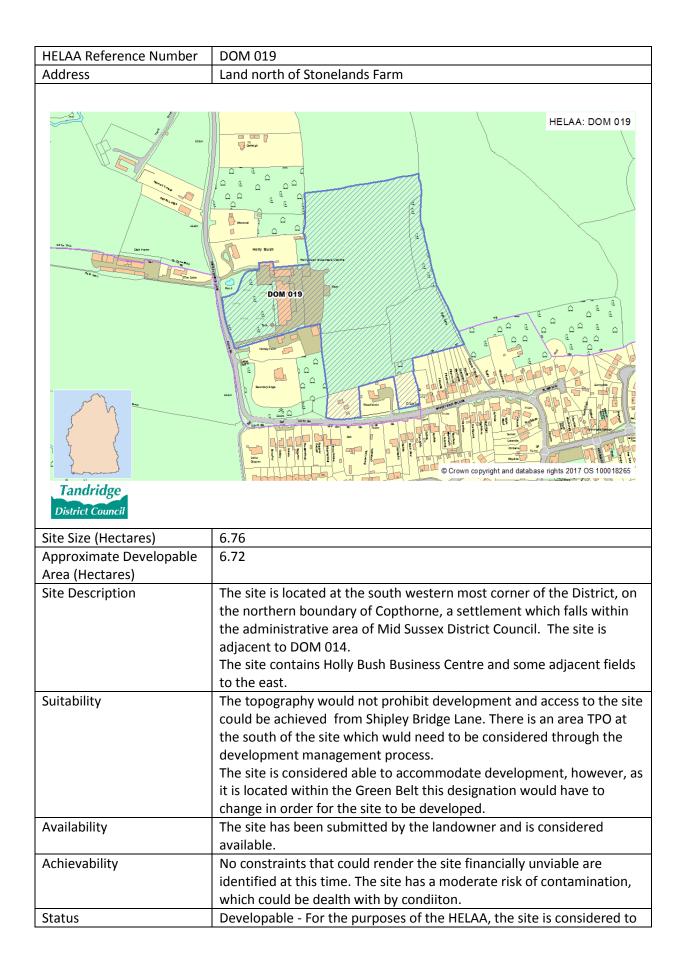

|
| Strategy compliance  | Site is not in accordance with the Preferred Strategy.                                                                                                                                                                                                                                                                                                                                                                                                                                                                      |



|                      | be developable and capable of coming forward after 5 years, should<br>the site be allocated in the Local Plan. |
|----------------------|----------------------------------------------------------------------------------------------------------------|
| Estimated Site Yield | 77                                                                                                             |
| Strategy compliance  | Site is not in accordance with the Preferred Strategy.                                                         |

| HELAA Reference Number | DOM 022                                                            |
|------------------------|--------------------------------------------------------------------|
| Address                | Land to the south of Ferry