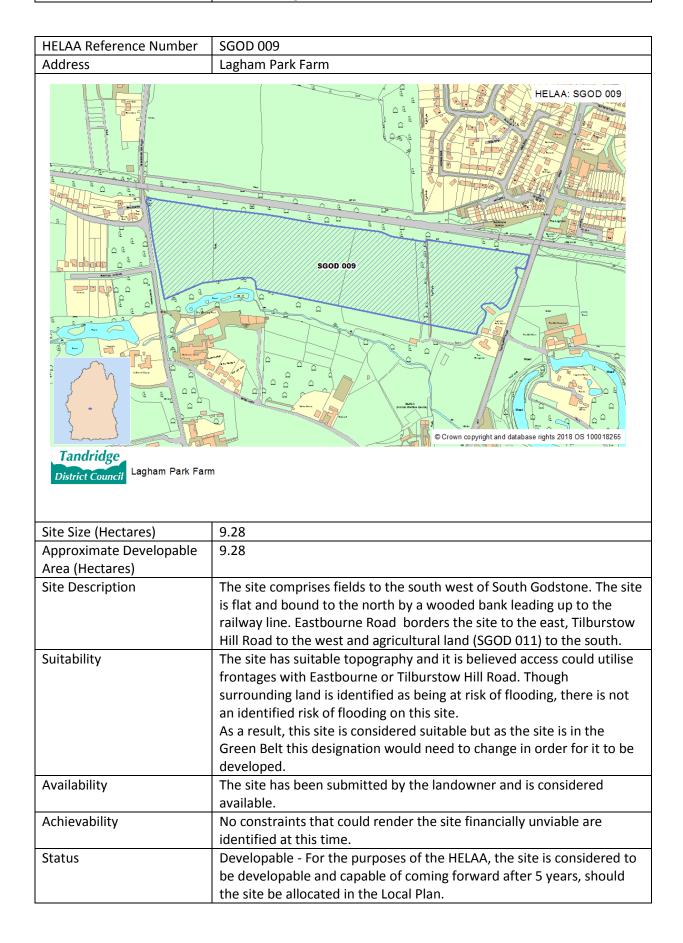

|  |
| Strategy compliance                                     | Site is in accordance with the Preferred Strategy. Please note that this site falls within a broad location, considered as part of the Local Plan:                                                                                                                                                                                                                                                                                   |  |



| Estimated Site Yield | 205                                                                       |
|----------------------|---------------------------------------------------------------------------|
| Strategy compliance  | Site is in accordance with the Preferred Strategy. Please note that this  |
|                      | site falls within a broad location, considered as part of the Local Plan: |
|                      | Garden Villages Consultation.                                             |

| HELAA Reference Number                     | SGOD 010