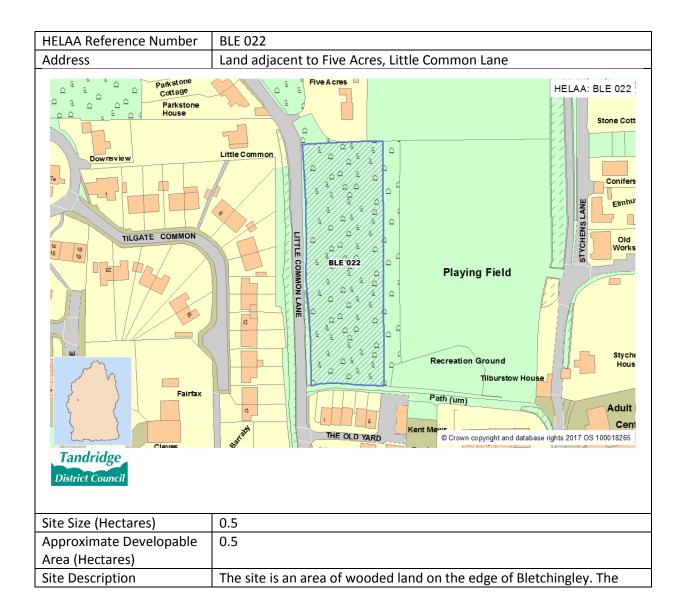

|                      | topography is varied but broadly slopes from the north to the south.<br>Rsidential properties feature to the south and west, with a playing field<br>to the east.                        |
|----------------------|------------------------------------------------------------------------------------------------------------------------------------------------------------------------------------------|
| Suitability          | The site has road frontage with Little Common Lane, although there is<br>a steep bank from the site to the road. There is a Conservation Area to<br>the south of the site.               |
|                      | The site is considered as able to accommodate development but as it is<br>in the Green Belt this designation would need to change in order for it<br>to be developed.                    |
| Availability         | The site has been submitted on behalf of the landowner and is considered available.                                                                                                      |
| Achievability        | No constraints that could render the site financially unviable are identified at this time, but the Conservation Area will need to be considered.                                        |
| Status               | Developable - For the purposes of the HELAA, the site is considered to<br>be developable and capable of coming forward after 5 years, should<br>the site be allocated in the Local Plan. |
| Estimated Site Yield | 15                                                                                                                                                                                       |
| Strategy compliance  | Site is not in accordance with the Preferred Strategy.                                                                                                                                   |