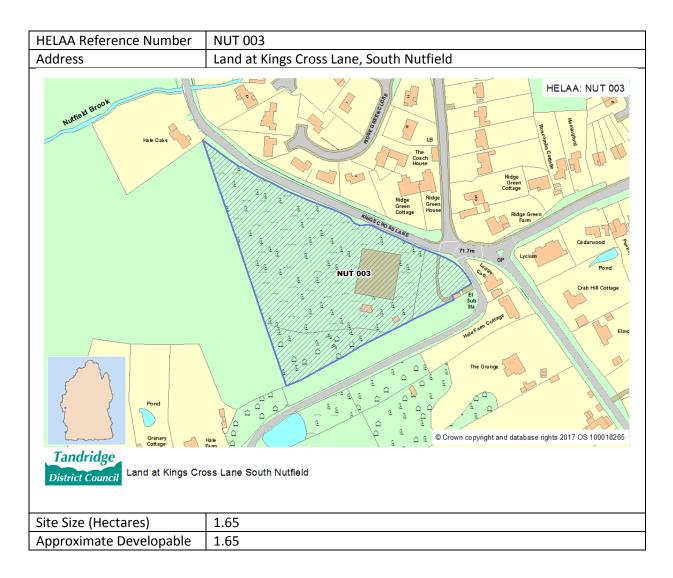

|
| Strategy compliance  | Site is in accordance with the Preferred Strategy.                                                                                                                                                                                                                                                                                                                                                                                                                                                                                                                                                                                                                                                                                                   |



| Area (Hectares)      |                                                                                                                                                   |
|----------------------|---------------------------------------------------------------------------------------------------------------------------------------------------|
| Site Description     | The site is a small, triangular piece of land to the south west of South<br>Nutfield. It is open, overgrown land with a redundant tennis court to |
|                      | the eastern side.                                                                                                                                 |
| Suitability          | The topography of the land is not envisaged to limit development, and