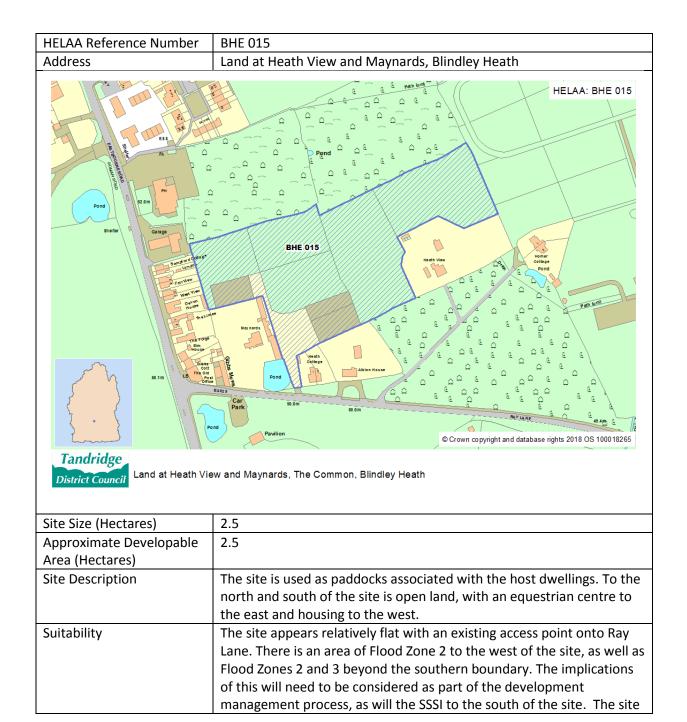

d render the site financially unviable are identified at this time.                                                                                              |
| Status               | Developable - For the purposes of the HELAA, the site is considered to<br>be developable and capable of coming forward after 5 years, should<br>the site be allocated in the Local Plan. |
| Estimated Site Yield | 5                                                                                                                                                                                        |
| Strategy compliance  | Site is in accordance with the Preferred Strategy. Please note that this site falls within a broad location, considered as part of the Local Plan: Garden Villages Consultation.         |



|                      | is considered able to accommodate development although as the site         |
|----------------------|----------------------------------------------------------------------------|
|                      |                                                                            |
|                      | is within the Green Belt, this designation would have to change in         |
|                      | order for it to be developed.                                              |
| Availability         | The site has been submitted to the HELAA process on behalf of the          |
|                      | landowners and is therefore considered available.                          |
| Achievability        | There is a Grade II listed building to the south west of th