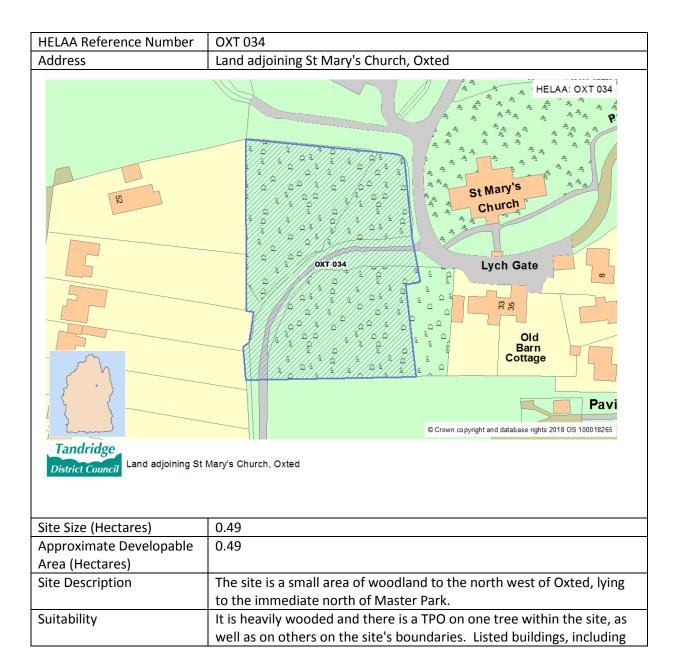

|
|                      | and is seen as being available. It is being promoted alongside OXT 048. |
| Achievability        | No constraints that could render the site financially unviable are      |
|                      | identified at this time.                                                |
| Status               | Developable - For the purposes of the HELAA, the site is considered to  |
|                      | be developable and capable of coming forward after 5 years, should      |
|                      | the site be allocated in the Local Plan.                                |
| Estimated Site Yield | 60                                                                      |
| Strategy compliance  | Site is in accordance with the Preferred Strategy.                      |



|                      | <ul> <li>the Grade I St. Mary's Church lie close by. There is a public footpath through the centre of the site, leading down to Master Park and areas in the centre of the site are at risk of surface water flooding. These factors would need to be carefully considered during the development management process but are not considered to rule out the site on suitability grounds.</li> <li>The site can be accessed from Court Farm lane, a very narrow lane leading from Barrow Green Road and it is likely that improvements would be needed to facilitate development, but at this stage this would not make the site unsuitable as it is thought that improvements could be made.</li> <li>The site is considered able to accommodate development but as the site is in the Green Belt, th