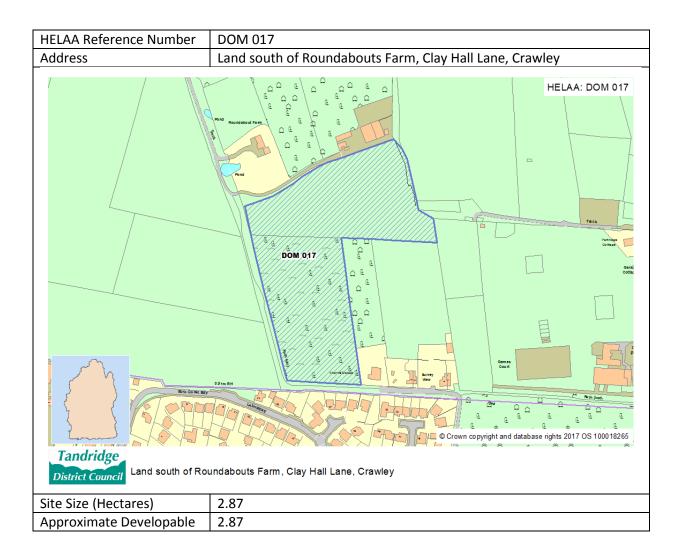

| available.                                                               |
| Achievability        | No constraints that could render the site financially unviable are       |
|                      | identified at this time.                                                 |
| Status               | Developable - For the purposes of the HELAA, the site is considered to   |
|                      | be developable and capable of coming forward after 5 years, should       |
|                      | the site be allocated in the Local Plan.                                 |
| Estimated Site Yield | 86                                                                       |
| Strategy compliance  | Site is not in accordance with the Preferred Strategy.                   |



| Area (Hectares)      |                                                                                                                                                                                                                                                                                                                                                                                                                                                                                                                             |
|----------------------|-----------------------------------------------------------------------------------------------------------------------------------------------------------------------------------------------------------------------------------------------