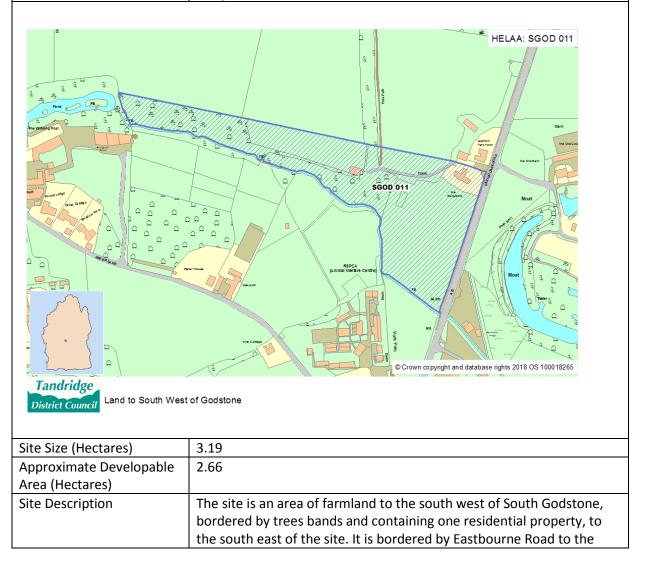

|
| Strategy compliance  | Site is in accordance with the Preferred Strategy. Please note that this site falls within a broad location, considered as part of the Local Plan: Garden Villages Consultation.                                                                         |

| HELAA Reference Number | SGOD 011                                                           |
|------------------------|--------------------------------------------------------------------|
| Address                | Land to the south west of South Godstone and Lagham Park Farm, The |
|                        | Bungalow, Eastbourne Road                                          |



|                      | east and is open to the north and south.                                                                                                                                                                                                                                                                                                                     |
|----------------------|--------------------------------------------------------------------------------------------------------------------------------------------------------------------------------------------------------------------------------------------------------------------------------------------------------------------------------------------------------------|
| Suitability          | There is an area with