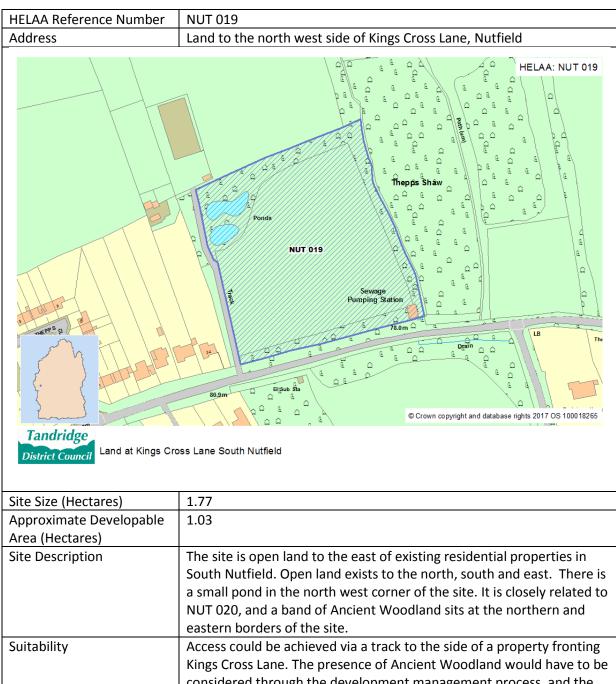

Appendix 3: Deliverable and Developable

| Estimated Site Yield | 2,200                                                                     |
|----------------------|---------------------------------------------------------------------------|
| Strategy compliance  | Site is in accordance with the Preferred Strategy. Please note that this  |
|                      | site falls within a broad location, considered as part of the Local Plan: |
|                      | Garden Villages Consultation.                                             |