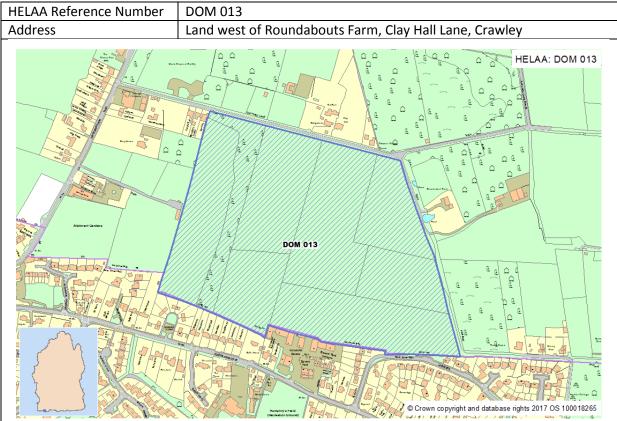

ered         |
|                      | available.                                                             |
| Achievability        | No constraints that could render the site financially unviable are     |
|                      | identified at this time.                                               |
| Status               | Developable - For the purposes of the HELAA, the site is considered to |
|                      | be developable and capable of coming forward after 5 years, should     |
|                      | the site be allocated in the Local Plan.                               |
| Estimated Site Yield | 22                                                                     |
| Strategy compliance  | Site is not in accordance with the Preferred Strategy.                 |



Tandridge District Council Land west of Roundabouts Farm, Clay Hall Lane, Crawley

| Site Size (Hectares)    | 15.1                                                                                                                                                                                                                                                                                                                                                                                                                                                                     |
|-------------------------|---------------------------------------------------------------------------------------------------------------------------------------------------------------------------------------------------------