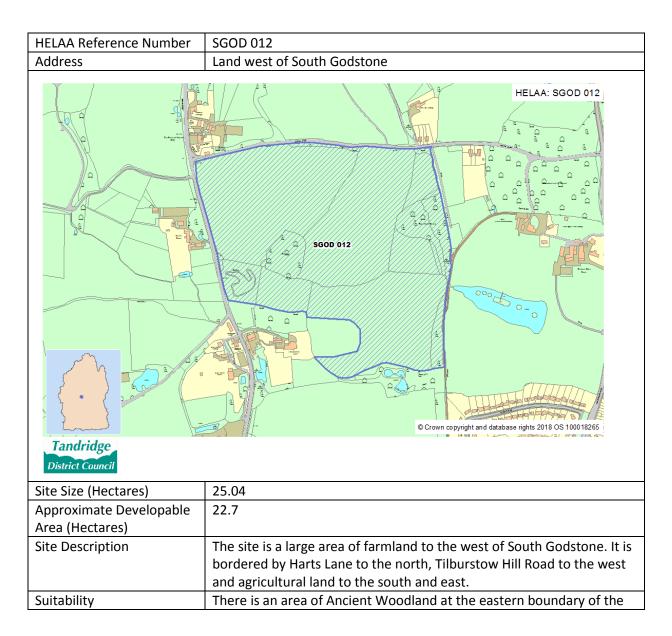

|
| Estimated Site Yield | 60                                                                                                                                                                                                                                                                                                                                                           |
| Strategy compliance  | Site is in accordance with the Preferred Strategy. Please note that this site falls within a broad location, considered as part of the Local Plan: Garden Villages Consultation.                                                                                                                                                                             |



|                      | site and the developable area has been reduced as a result. An area at<br>risk of surface water flooding runs through the centre of the site, from<br>east to west, with some areas at risk inthe northern part too. These<br>factors will need to be considered through the development<br>mangement process. The site is fairly flat and has road frontage with<br>Tilburstow Hill Road and Harts Lane. |
|----------------------|-----------------------------------------------------------------------------------------------------------------------------------------------------------------------------------------------------------------------------------------------------------------------------------------------------------------------------------------------------------------