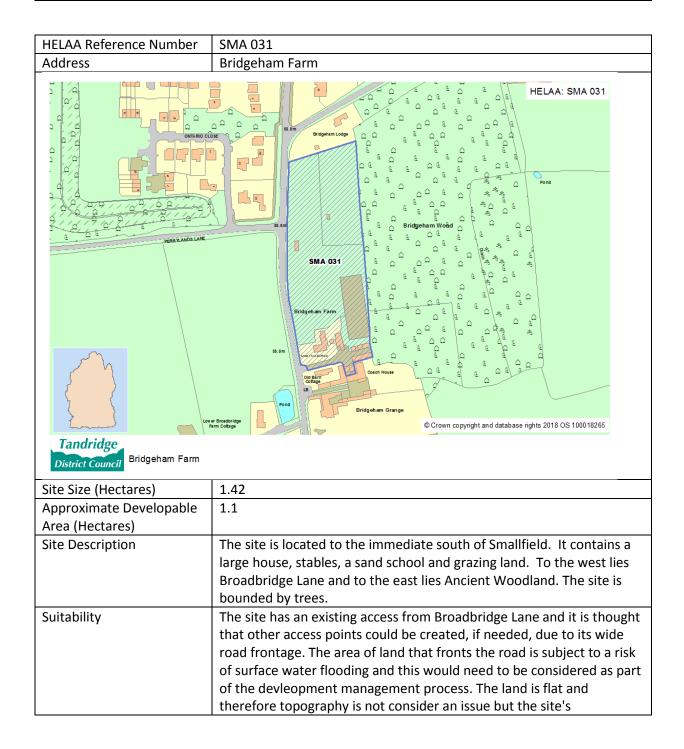

|                      | is considered able to accommodate development although as the site         |
|----------------------|----------------------------------------------------------------------------|
|                      |                                                                            |
|                      | is within the Green Belt, this designation would have to change in         |
|                      | order for it to be developed.                                              |
| Availability         | The site has been submitted to the HELAA process on behalf of the          |
|                      | landowners and is therefore considered available.                          |
| Achievability        | There is a Grade II listed building to the south west of the site,         |
|                      | although the site boundary does not include this property. No              |
|                      | constraints that could render the site financially unviable are identified |
|                      | at this time, but the listed building will need to be considered.          |
| Status               | For the purposes of the HELAA, the site is considered to be                |
|                      | developable and capable of coming forward after 5 years, should the        |
|                      | site be allocated in the Local Plan.                                       |
| Estimated Site Yield | 55                                                                         |
| Strategy compliance  | Site is in accordance with the Preferred Strategy. Please note that this   |
|                      | site falls within a broad location, considered as part of the Local Plan:  |
|                      | Garden Villages Consultation.                                              |