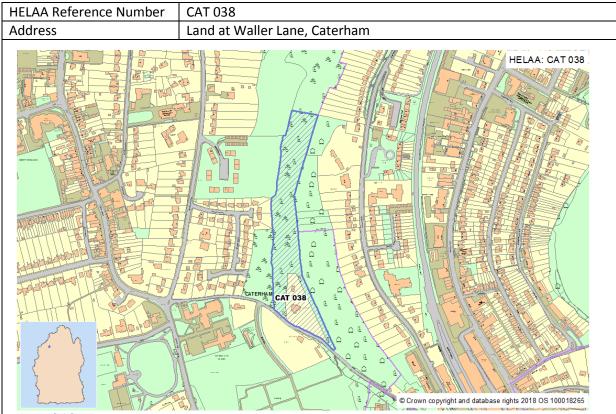

**Tandridge** District Council Land at Waller Lane, Caterham

| Site Size (Hectares)    | 2.09                                                                       |
|-------------------------|----------------------------------------------------------------------------|
| Approximate Developable | 2.09                                                                       |
| Area (Hectares)         |                                                                            |
| Site Description        | The site is made up of a large detached dwelling, its garden and an        |
|                         | area of woodland situated between Caterham Valley and Caterham on          |
|                         | the hill. The woodland is overgrown and contains mostly mature trees.      |
|                         | The site is steep sloping and has road frontage with Waller Lane.          |
| Suitability             | The topography of the site is steep which may affect development           |
|                         | potential. A large part of the site is covered by a TPO which, though it   |
|                         | is not a factor that would prevent development, would need to be           |
|                         | considered through the development management process.                     |
|                         | The only access possible is from Waller Lane, a very steep and narrow      |
|                         | lane. The County Council identify that current access would be             |
|                         | inadequate and that improvements would be needed in order to               |
|                         | facilitate development. At this stage, such an issue would not make        |
|                         | the site unsuitable as there is a possibility that this could be overcome. |
|                         | Overall, the site is considered able to accommodate development,           |
|                         | although as site is within the Green Belt the designation would need to    |
|                         | change in order for it to be developed.                                    |

| Availability         | The site has been submitted by an agent on behalf of the landowner     |
|----------------------|------------------------------------------------------------------------|
|                      | and is seen as being available.                                        |
| Achievability        | The site is considered achievable, though viability may be affected by |
|                      | the need to provide access improvements and the impact of the large    |
|                      | woodland TPO on site.                                                  |
| Status               | Developable - For the purposes of the HELAA, the site is considered to |
|                      | be developable and capable of coming forward after 5 years, should     |
|                      | the site be allocated in the Local Plan.                               |
| Estimated Site Yield | 26                                                                     |
| Strategy compliance  | Site is in accordance with the Preferred Strategy.                     |