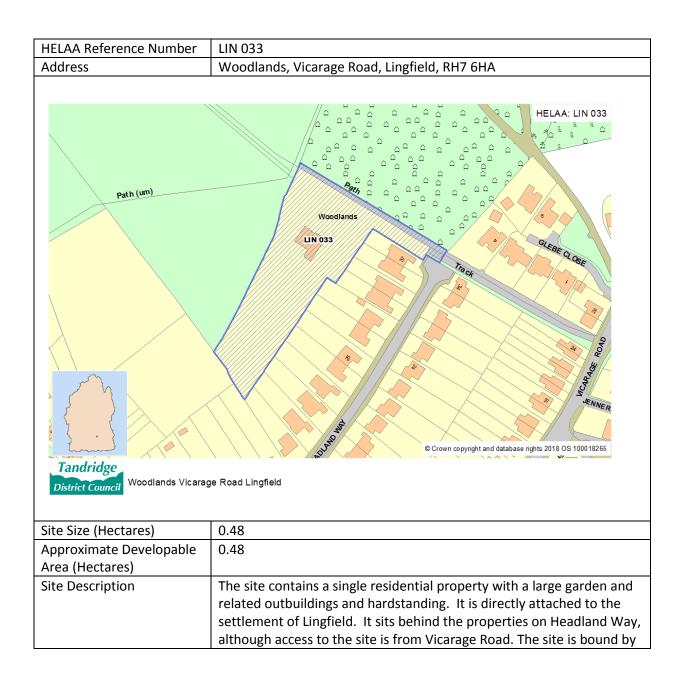

g forward after 5 years, should<br>the site be allocated in the Local Plan.                                                                                                    |
| Estimated Site Yield | 50                                                                                                                                                                                                                                                                                          |
| Strategy compliance  | Site is in accordance with the Preferred Strategy.                                                                                                                                                                                                                                          |



|                      | high mature hedgerows and surrounded by agricultural land.               |
|----------------------|--------------------------------------------------------------------------|
| Suitability          | The site is fairly flat and has access onto Vicarage Road. The site is   |
|                      | immediately adjacent to Centenary Fields Local Nature Reserve. There     |
|                      | is a moderate risk of contamination which could be dealt with by         |
|                      | condition. There is a Surrey County Council SSSI within 2km of the site. |
|                      | The site is considered to be able to accommodate development,            |
|                      | although as it is within the Green Belt, this designation would have to