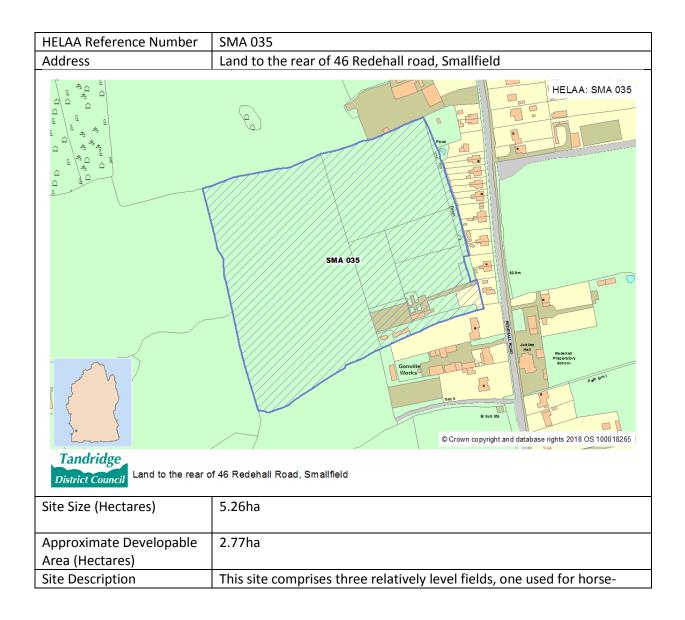

ard after 5 years, should<br>the site be allocated in the Local Plan.                                                                                                      |
| Estimated Site Yield | 24 - If the approved scheme is built out, this could affect the proposed yield.                                                                                                                                                                                                               |
| Strategy compliance  | Site is in accordance with the Preferred Strategy.                                                                                                                                                                                                                                            |



|                      | grazing, and equestrian related structures in the south eastern corner.    |
|----------------------|----------------------------------------------------------------------------|
|                      | It is currently accessed via Redehall Road, utilising the access to 46     |
|                      | Redehall Road. It includes hedging internally but is bounded by trees      |
|                      | To the east it abuts residential properties, whilst to the north is vacant |
|                      | commercial buildings and to the south is recent residential                |
|                      | development. Beyond these it abuts open countryside.                       |
| Suitability          | Although separated from the settlement boundary, this site