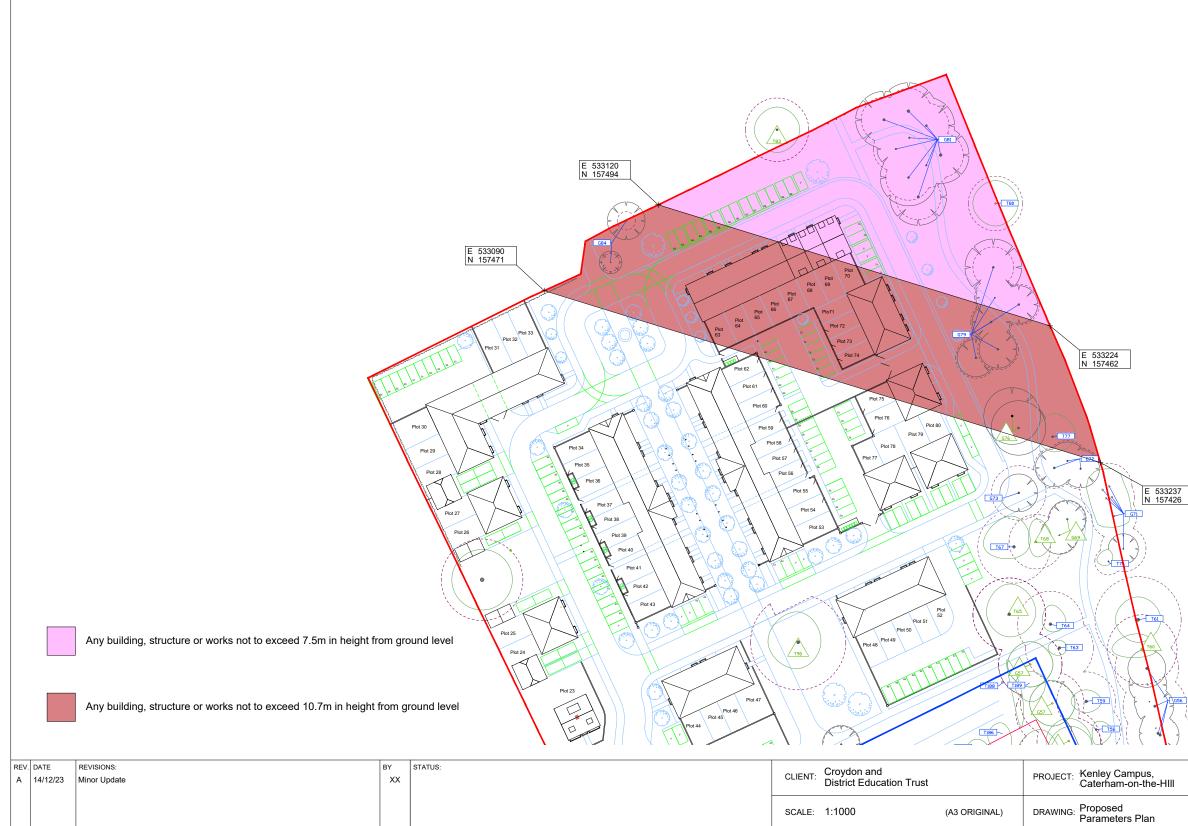

This drawing may be scaled or cross referenced to the scale bar for planning application purposes only. Do not scale for any other purpose, use figured dimensions only. Subject to site survey and all necessary consents. All dimensions to be checked by user and any discrepancies, errors or omissions to be reported to the Architect before work commences. This drawing is to be read in conjunction with all other relevant materials. OS Licence No. 100007327

DRAWN: NL 21125 DATE: 14.12.23







Broadmede House, Farnham Business Park, Weydon Lane, Farnham, Surrey GU9 &QT. info@osparchitecture.com www.osparchitecture.com Tel: 01252 267878

А

SK15