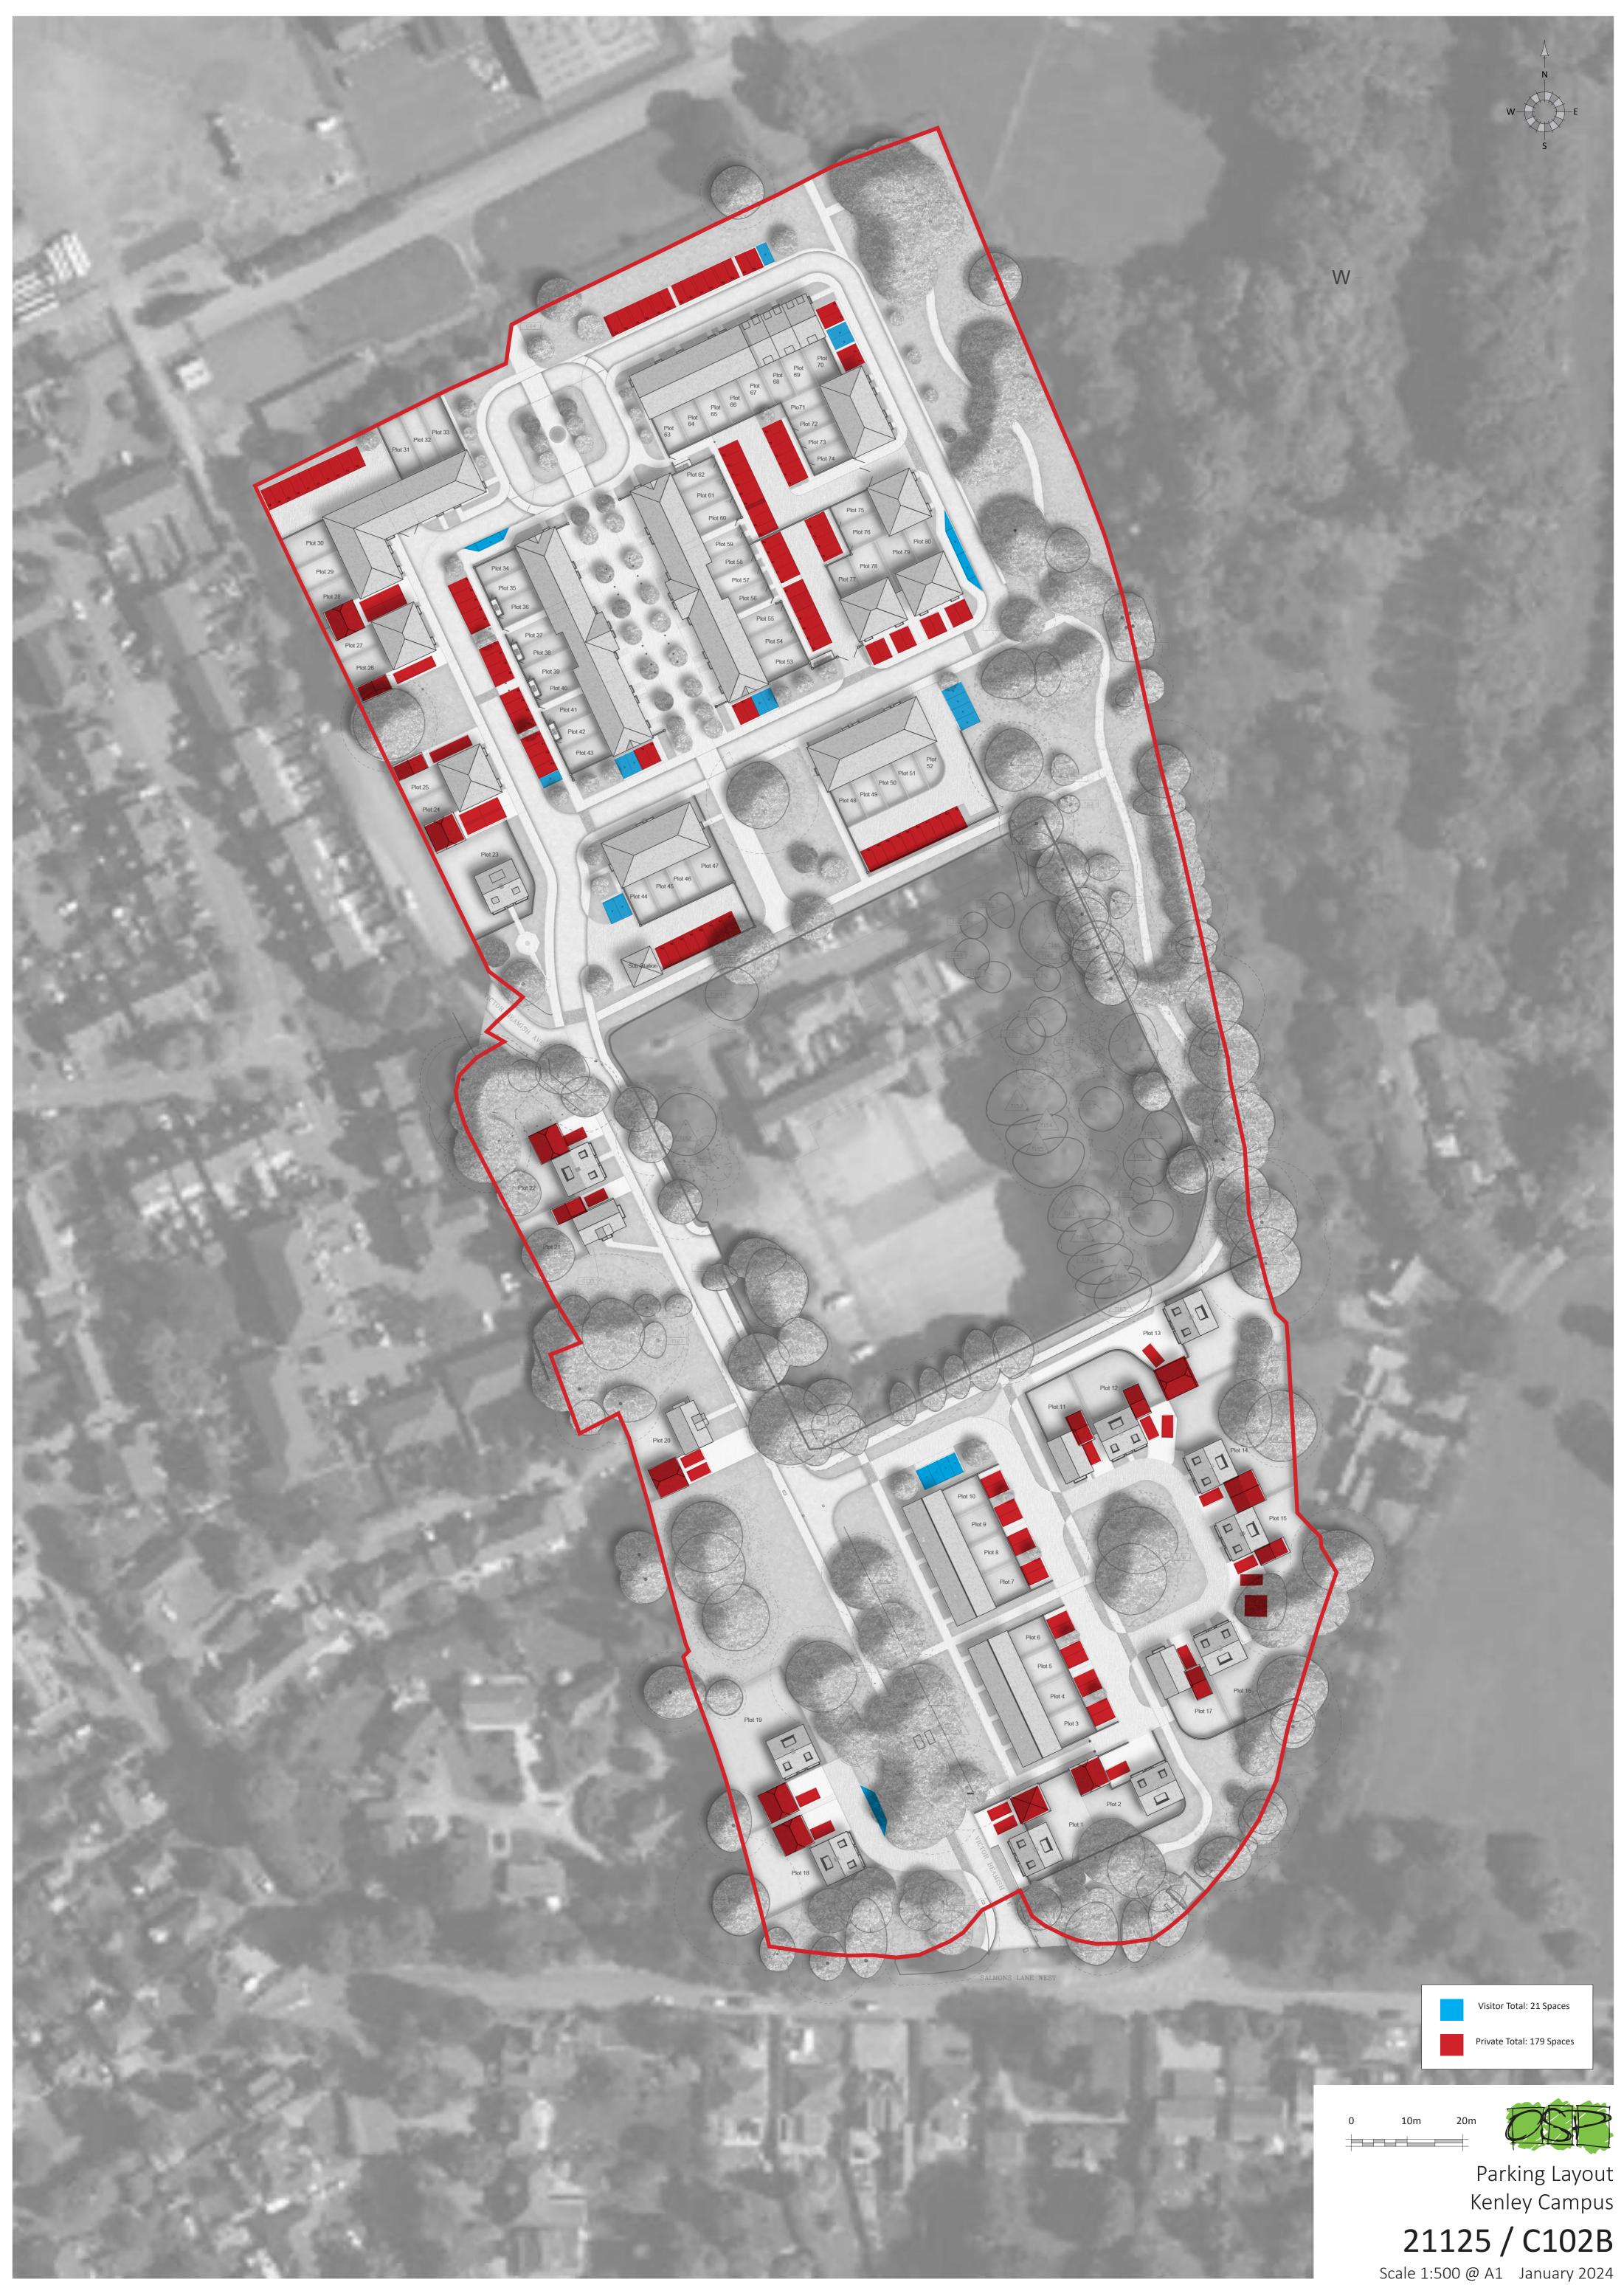

© Copyright exists on the designs and information shown on this drawing. This drawing may be scaled to the scale bar for planning application purposes only. Do not scale for any other purpose, use figured dimensions only. Subject to site survey and all necessary consents. All dimensions to be checked by user and any discrepancies, errors or omissions to be reported to the Architect before work commences. This drawing is to be read in conjunction with all other relevant materials. OS Licence no. 100007327.

OSP Architecture, Broadmede House, Farnham Business Park, Weydon Lane, Farnham, Surrey, GU9 8QT Tel: 01252 267878 www.osparchitecture.com